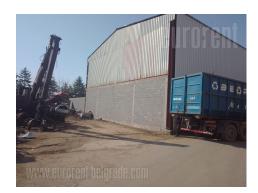

Warehouse, on an excellent position, in Surcin, in immediate vicinity of Dobanovci inclusion. There is a possibility of using a 6 are land plot, while the warehouse has car and railway access. It occupies 600m<sup>2</sup>, 35x17,2m, with two independent entrances, and it can be divided into two separate units. Excellent detachend building, registered, built of solid materials, with concrete floors. It is located in the commercial zone, surrounded by business premises of similar purpose.