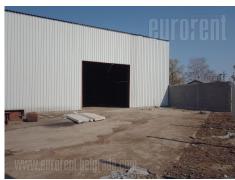

Warehouse, on an excellent position, in Surcin, in immediate vicinity of Dobanovci inclusion. There is a possibility of using a 6 are land plot, while the warehouse has car and railway access. It occupies 600m<sup>2</sup>, 35x17,2m, with two independent entrances, and it can be divided into two separate units. Excellent detachend building, registered, built of solid materials, with concrete floors. It is located in the commercial zone, surrounded by business premises of similar purpose.