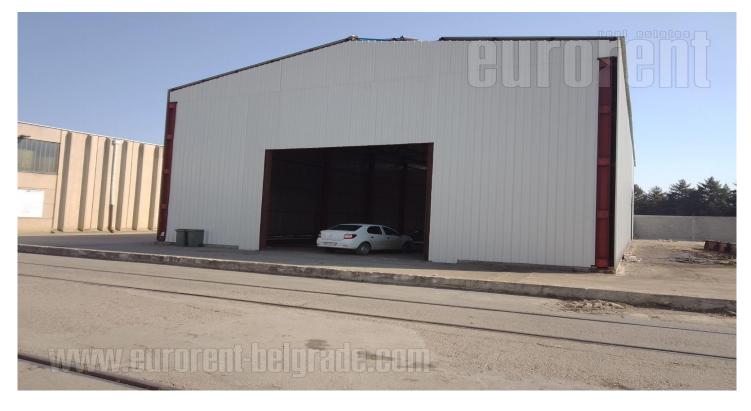

Warehouse, on an excellent position, in Surcin, in immediate vicinity of Dobanovci inclusion. There is a possibility of using a 6 are land plot, while the warehouse has car and railway access. It occupies 600m<sup>2</sup>, 35x17,2m, with two independent entrances, and it can be divided into two separate units. Excellent detachend building, registered, built of solid materials, with concrete floors. It is located in the commercial zone, surrounded by business premises of similar purpose.