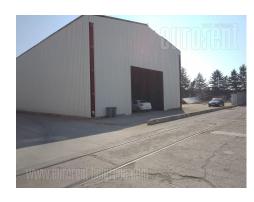

Warehouse, on an excellent position, in Surcin, in immediate vicinity of Dobanovci inclusion. There is a possibility of using a 6 are land plot, while the warehouse has car and railway access. It occupies 600m<sup>2</sup>, 35x17,2m, with two independent entrances, and it can be divided into two separate units. Excellent detachend building, registered, built of solid materials, with concrete floors. It is located in the commercial zone, surrounded by business premises of similar purpose.