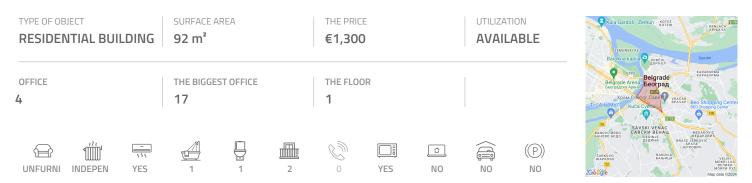

## #43757, Rent - Office space, Belgrade, SLAVIJA

Prewar apartment located in city center, in the vicinity of Slavija Square. Commercial neighborhood. Well organized public transport connects this position to the rest of the city. The apartment is housed on the first floor of a well maintained building with an elevator. First part of the apartment features a main room, which leads to two more rooms. Next to it there is a bathroom with a shower cabin. Second part features a kitchenette, equipped with basic elements, dining area, restroom and a terrace. Spacious interior, with excellent room layout. Suitable for variety of business activities.