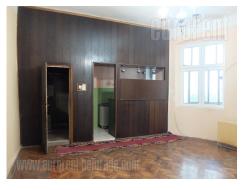

The apartment with characteristic high ceilings is situated in very city center, dorcol area close to Kalemegdan park and at few minutes walking distance from pedestrian zone Knez Mihailova street. The building is from pre war period without an elevator. The apartment consists of two completely separated units, one on the ground floor of 90 m<sup>2</sup>, and the other of 30 m<sup>2</sup> which has entrance from the yard. The larger part consists of anteroom, three rooms, bathroom and kitchen. other smaller toilet Fully The part contains anteroom, and two rooms. renovated.