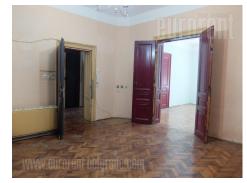

The apartment with characteristic high ceilings is situated in very city center, dorcol area close to Kalemegdan park and at few minutes walking distance from pedestrian zone Knez Mihailova street. The building is from pre war period without an elevator. The apartment consists of two completely separated units, one on the ground floor of 90 m<sup>2</sup>, and the other of 30 m<sup>2</sup> which has entrance from the yard. The larger part consists of anteroom, three rooms, bathroom and kitchen. other smaller toilet Fully The part contains anteroom, and two rooms. renovated.