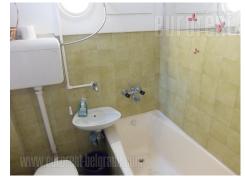

The apartment with characteristic high ceilings is situated in very city center, dorcol area close to Kalemegdan park and at few minutes walking distance from pedestrian zone Knez Mihailova street. The building is from pre war period without an elevator. The apartment consists of two completely separated units, one on the ground floor of 90 m<sup>2</sup>, and the other of 30 m<sup>2</sup> which has entrance from the yard. The larger part consists of anteroom, three rooms, bathroom and kitchen. other smaller toilet Fully The part contains anteroom, and two rooms. renovated.