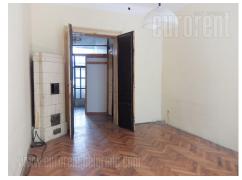

The apartment with characteristic high ceilings is situated in very city center, dorcol area close to Kalemegdan park and at few minutes walking distance from pedestrian zone Knez Mihailova street. The building is from pre war period without an elevator. The apartment consists of two completely separated units, one on the ground floor of 90 m<sup>2</sup>, and the other of 30 m<sup>2</sup> which has entrance from the yard. The larger part consists of anteroom, three rooms, bathroom and kitchen. other smaller toilet Fully The part contains anteroom, and two rooms. renovated.