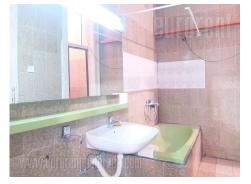

The apartment with characteristic high ceilings is situated in very city center, dorcol area close to Kalemegdan park and at few minutes walking distance from pedestrian zone Knez Mihailova street. The building is from pre war period without an elevator. The apartment consists of two completely separated units, one on the ground floor of 90 m<sup>2</sup>, and the other of 30 m<sup>2</sup> which has entrance from the yard. The larger part consists of anteroom, three rooms, bathroom and kitchen. other smaller toilet Fully The part contains anteroom, and two rooms. renovated.