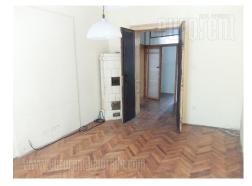

The apartment with characteristic high ceilings is situated in very city center, dorcol area close to Kalemegdan park and at few minutes walking distance from pedestrian zone Knez Mihailova street. The building is from pre war period without an elevator. The apartment consists of two completely separated units, one on the ground floor of 90 m<sup>2</sup>, and the other of 30 m<sup>2</sup> which has entrance from the yard. The larger part consists of anteroom, three rooms, bathroom and kitchen. other smaller toilet Fully The part contains anteroom, and two rooms. renovated.