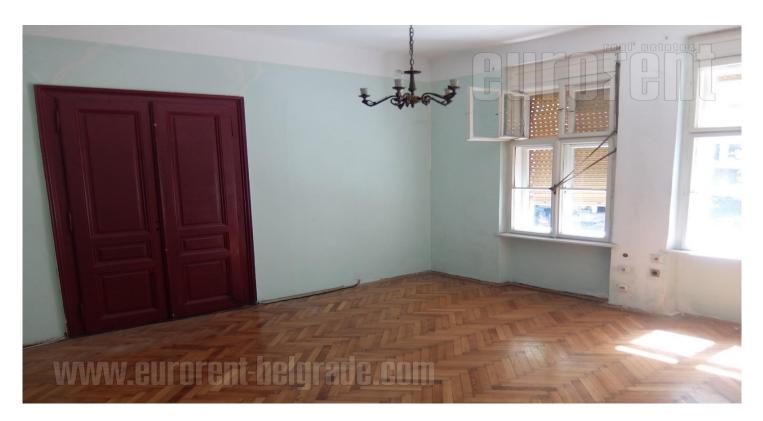

The apartment with characteristic high ceilings is situated in very city center, dorcol area close to Kalemegdan park and at few minutes walking distance from pedestrian zone Knez Mihailova street. The building is from pre war period without an elevator. The apartment consists of two completely separated units, one on the ground floor of 90 m<sup>2</sup>, and the other of 30 m<sup>2</sup> which has entrance from the yard. The larger part consists of anteroom, three rooms, bathroom and kitchen. other smaller toilet Fully The part contains anteroom, and two rooms. renovated.