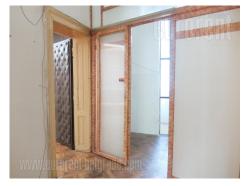

The apartment with characteristic high ceilings is situated in very city center, dorcol area close to Kalemegdan park and at few minutes walking distance from pedestrian zone Knez Mihailova street. The building is from pre war period without an elevator. The apartment consists of two completely separated units, one on the ground floor of 90 m<sup>2</sup>, and the other of 30 m<sup>2</sup> which has entrance from the yard. The larger part consists of anteroom, three rooms, bathroom and kitchen. other smaller toilet Fully The part contains anteroom, and two rooms. renovated.