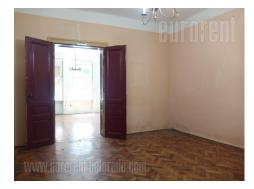

The apartment with characteristic high ceilings is situated in very city center, dorcol area close to Kalemegdan park and at few minutes walking distance from pedestrian zone Knez Mihailova street. The building is from pre war period without an elevator. The apartment consists of two completely separated units, one on the ground floor of 90 m<sup>2</sup>, and the other of 30 m<sup>2</sup> which has entrance from the yard. The larger part consists of anteroom, three rooms, bathroom and kitchen. other smaller toilet Fully The part contains anteroom, and two rooms. renovated.