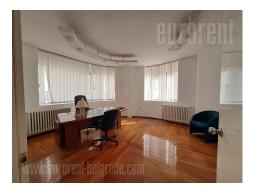

This office space is situated in an office building in very downtown, close to Student's and Kalemegdan parks. The building is well maintained, and with security service. Space is housed on the fifth floor and is of good layout, completely renovated. It consists out of central room of 40 m<sup>2</sup> that leads to all the rest offices. It features equipped kitchen with all necessary appliances and cabinets, two restrooms and a bathroom. Air-conditioned, has LAN and Internet connection. Equipped with new and modern office furniture. Convenient for different purposes.