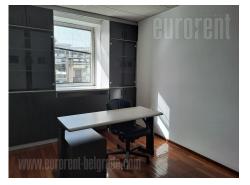

This office space is situated in an office building in very downtown, close to Student's and Kalemegdan parks. The building is well maintained, and with security service. Space is housed on the fifth floor and is of good layout, completely renovated. It consists out of central room of 40 m<sup>2</sup> that leads to all the rest offices. It features equipped kitchen with all necessary appliances and cabinets, two restrooms and a bathroom. Air-conditioned, has LAN and Internet connection. Equipped with new and modern office furniture. Convenient for different purposes.