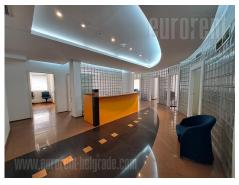

This office space is situated in an office building in very downtown, close to Student's and Kalemegdan parks. The building is well maintained, and with security service. Space is housed on the fifth floor and is of good layout, completely renovated. It consists out of central room of 40 m<sup>2</sup> that leads to all the rest offices. It features equipped kitchen with all necessary appliances and cabinets, two restrooms and a bathroom. Air-conditioned, has LAN and Internet connection. Equipped with new and modern office furniture. Convenient for different purposes.