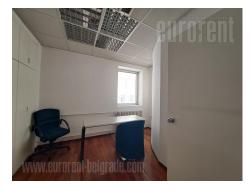

This office space is situated in an office building in very downtown, close to Student's and Kalemegdan parks. The building is well maintained, and with security service. Space is housed on the fifth floor and is of good layout, completely renovated. It consists out of central room of 40 m<sup>2</sup> that leads to all the rest offices. It features equipped kitchen with all necessary appliances and cabinets, two restrooms and a bathroom. Air-conditioned, has LAN and Internet connection. Equipped with new and modern office furniture. Convenient for different purposes.