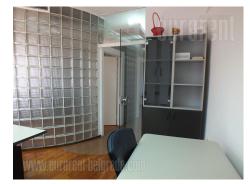

This office space is situated in an office building in very downtown, close to Student's and Kalemegdan parks. The building is well maintained, and with security service. Space is housed on the fifth floor and is of good layout, completely renovated. It consists out of central room of 40 m<sup>2</sup> that leads to all the rest offices. It features equipped kitchen with all necessary appliances and cabinets, two restrooms and a bathroom. Air-conditioned, has LAN and Internet connection. Equipped with new and modern office furniture. Convenient for different purposes.