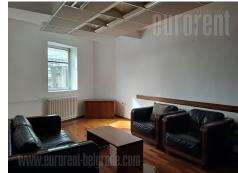

This office space is situated in an office building in very downtown, close to Student's and Kalemegdan parks. The building is well maintained, and with security service. Space is housed on the fifth floor and is of good layout, completely renovated. It consists out of central room of 40 m<sup>2</sup> that leads to all the rest offices. It features equipped kitchen with all necessary appliances and cabinets, two restrooms and a bathroom. Air-conditioned, has LAN and Internet connection. Equipped with new and modern office furniture. Convenient for different purposes.