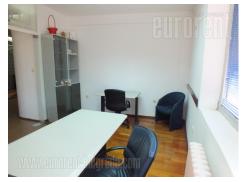

This office space is situated in an office building in very downtown, close to Student's and Kalemegdan parks. The building is well maintained, and with security service. Space is housed on the fifth floor and is of good layout, completely renovated. It consists out of central room of 40 m<sup>2</sup> that leads to all the rest offices. It features equipped kitchen with all necessary appliances and cabinets, two restrooms and a bathroom. Air-conditioned, has LAN and Internet connection. Equipped with new and modern office furniture. Convenient for different purposes.