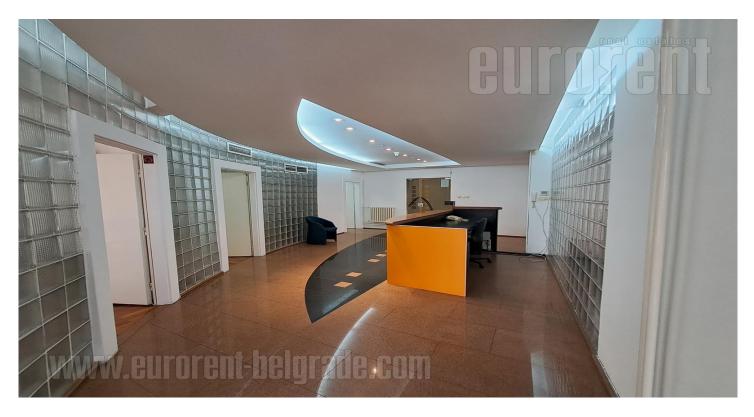

This office space is situated in an office building in very downtown, close to Student's and Kalemegdan parks. The building is well maintained, and with security service. Space is housed on the fifth floor and is of good layout, completely renovated. It consists out of central room of 40 m<sup>2</sup> that leads to all the rest offices. It features equipped kitchen with all necessary appliances and cabinets, two restrooms and a bathroom. Air-conditioned, has LAN and Internet connection. Equipped with new and modern office furniture. Convenient for different purposes.