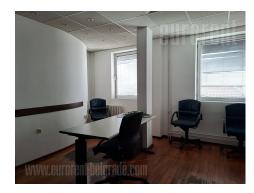

This office space is situated in an office building in very downtown, close to Student's and Kalemegdan parks. The building is well maintained, and with security service. Space is housed on the fifth floor and is of good layout, completely renovated. It consists out of central room of 40 m<sup>2</sup> that leads to all the rest offices. It features equipped kitchen with all necessary appliances and cabinets, two restrooms and a bathroom. Air-conditioned, has LAN and Internet connection. Equipped with new and modern office furniture. Convenient for different purposes.