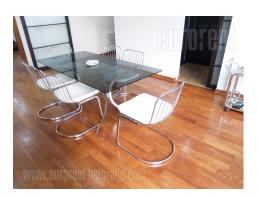

## #43718, Rent - Apartment, Belgrade, CENTAR

Apartment in the city center, near London building, Slavija Square and Manjež Park. Positioned at the corner with the busy street Kneza Miloša. It is located in a quiet part of the street, well connected to highway inclusion, which can be reached in about five minutes. Many public transport lines lead to all parts of the city. The apartment is housed on the second floor of a well maintained building with an elevator and arranged entrance. Post-war building with a large staircase, high ceilings, high quality construction and very quiet. The apartment is two side oriented, facing both the street and the courtyard. It consists of a central entrance hallway, which leads into the living room, which is connected with a dining area and occupies around 60 m<sup>2</sup>. The kitchen is separated, fully equipped with new elements and state-of-the-art technology. Sleeping block features two bedrooms, a separate laundry room, as well as one bathroom with whirlpool tub and shower. A separate restroom is next to the entrance. Completely renovated, with excellent granite ceramics, sanitary ware, lighting in gypsum elements of the high ceiling. The interior is bright and has elegant lines, comfortable. Suitable for one person or a couple, who like a comfortable center. apartment the city Functional room layout, also suitable business activities.