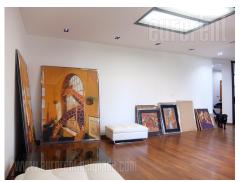

## #43718, Rent - Apartment, Belgrade, CENTAR

Apartment in the city center, near London building, Slavija Square and Manjež Park. Positioned at the corner with the busy street Kneza Miloša. It is located in a quiet part of the street, well connected to highway inclusion, which can be reached in about five minutes. Many public transport lines lead to all parts of the city. The apartment is housed on the second floor of a well maintained building with an elevator and arranged entrance. Post-war building with a large staircase, high ceilings, high quality construction and very quiet. The apartment is two side oriented, facing both the street and the courtyard. It consists of a central entrance hallway, which leads into the living room, which is connected with a dining area and occupies around 60 m<sup>2</sup>. The kitchen is separated, fully equipped with new elements and state-of-the-art technology. Sleeping block features two bedrooms, a separate laundry room, as well as one bathroom with whirlpool tub and shower. A separate restroom is next to the entrance. Completely renovated, with excellent granite ceramics, sanitary ware, lighting in gypsum elements of the high ceiling. The interior is bright and has elegant lines, comfortable. Suitable for one person or a couple, who like a comfortable center. apartment the city Functional room layout, also suitable business activities.