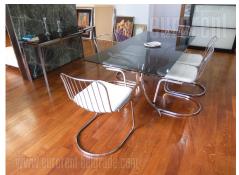

## #43718, Rent - Apartment, Belgrade, CENTAR

Apartment in the city center, near London building, Slavija Square and Manjež Park. Positioned at the corner with the busy street Kneza Miloša. It is located in a quiet part of the street, well connected to highway inclusion, which can be reached in about five minutes. Many public transport lines lead to all parts of the city. The apartment is housed on the second floor of a well maintained building with an elevator and arranged entrance. Post-war building with a large staircase, high ceilings, high quality construction and very quiet. The apartment is two side oriented, facing both the street and the courtyard. It consists of a central entrance hallway, which leads into the living room, which is connected with a dining area and occupies around 60 m<sup>2</sup>. The kitchen is separated, fully equipped with new elements and state-of-the-art technology. Sleeping block features two bedrooms, a separate laundry room, as well as one bathroom with whirlpool tub and shower. A separate restroom is next to the entrance. Completely renovated, with excellent granite ceramics, sanitary ware, lighting in gypsum elements of the high ceiling. The interior is bright and has elegant lines, comfortable. Suitable for one person or a couple, who like a comfortable center. apartment the city Functional room layout, also suitable business activities.