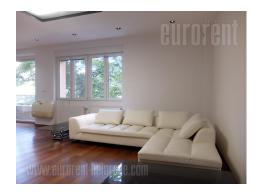

## #43718, Rent - Apartment, Belgrade, CENTAR

Apartment in the city center, near London building, Slavija Square and Manjež Park. Positioned at the corner with the busy street Kneza Miloša. It is located in a quiet part of the street, well connected to highway inclusion, which can be reached in about five minutes. Many public transport lines lead to all parts of the city. The apartment is housed on the second floor of a well maintained building with an elevator and arranged entrance. Post-war building with a large staircase, high ceilings, high quality construction and very quiet. The apartment is two side oriented, facing both the street and the courtyard. It consists of a central entrance hallway, which leads into the living room, which is connected with a dining area and occupies around 60 m<sup>2</sup>. The kitchen is separated, fully equipped with new elements and state-of-the-art technology. Sleeping block features two bedrooms, a separate laundry room, as well as one bathroom with whirlpool tub and shower. A separate restroom is next to the entrance. Completely renovated, with excellent granite ceramics, sanitary ware, lighting in gypsum elements of the high ceiling. The interior is bright and has elegant lines, comfortable. Suitable for one person or a couple, who like a comfortable center. apartment the city Functional room layout, also suitable business activities.