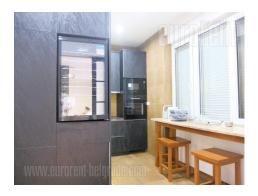

## #43718, Rent - Apartment, Belgrade, CENTAR

Apartment in the city center, near London building, Slavija Square and Manjež Park. Positioned at the corner with the busy street Kneza Miloša. It is located in a quiet part of the street, well connected to highway inclusion, which can be reached in about five minutes. Many public transport lines lead to all parts of the city. The apartment is housed on the second floor of a well maintained building with an elevator and arranged entrance. Post-war building with a large staircase, high ceilings, high quality construction and very quiet. The apartment is two side oriented, facing both the street and the courtyard. It consists of a central entrance hallway, which leads into the living room, which is connected with a dining area and occupies around 60 m<sup>2</sup>. The kitchen is separated, fully equipped with new elements and state-of-the-art technology. Sleeping block features two bedrooms, a separate laundry room, as well as one bathroom with whirlpool tub and shower. A separate restroom is next to the entrance. Completely renovated, with excellent granite ceramics, sanitary ware, lighting in gypsum elements of the high ceiling. The interior is bright and has elegant lines, comfortable. Suitable for one person or a couple, who like a comfortable center. apartment the city Functional room layout, also suitable business activities.