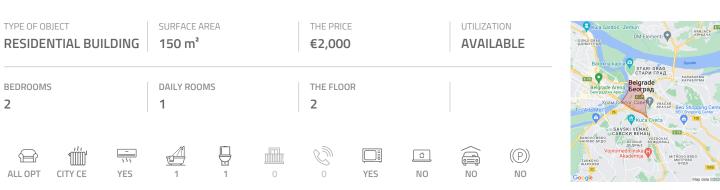

## #43718, Rent - Apartment, Belgrade, CENTAR

Apartment in the city center, near London building, Slavija Square and Manjež Park. Positioned at the corner with the busy street Kneza Miloša. It is located in a quiet part of the street, well connected to highway inclusion, which can be reached in about five minutes. Many public transport lines lead to all parts of the city. The apartment is housed on the second floor of a well maintained building with an elevator and arranged entrance. Post-war building with a large staircase, high ceilings, high quality construction and very quiet. The apartment is two side oriented, facing both the street and the courtyard. It consists of a central entrance hallway, which leads into the living room, which is connected with a dining area and occupies around 60 m<sup>2</sup>. The kitchen is separated, fully equipped with new elements and state-of-the-art technology. Sleeping block features two bedrooms, a separate laundry room, as well as one bathroom with whirlpool tub and shower. A separate restroom is next to the entrance. Completely renovated, with excellent granite ceramics, sanitary ware, lighting in gypsum elements of the high ceiling. The interior is bright and has elegant lines, comfortable. Suitable for one person or a couple, who like a comfortable center. apartment the city Functional room layout, also suitable business activities.