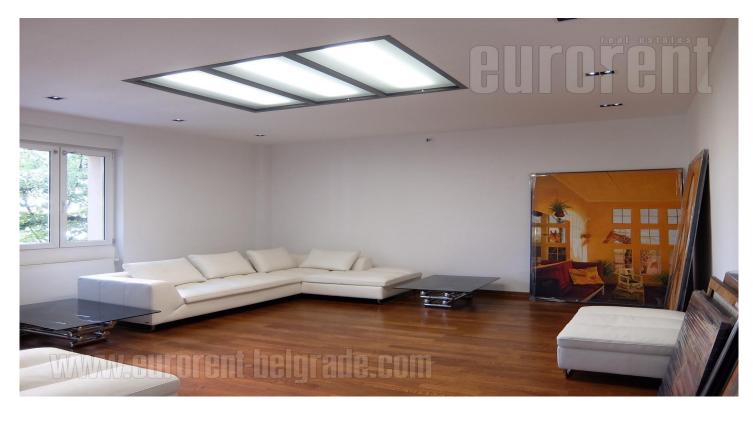

## #43718, Rent - Apartment, Belgrade, CENTAR

Apartment in the city center, near London building, Slavija Square and Manjež Park. Positioned at the corner with the busy street Kneza Miloša. It is located in a quiet part of the street, well connected to highway inclusion, which can be reached in about five minutes. Many public transport lines lead to all parts of the city. The apartment is housed on the second floor of a well maintained building with an elevator and arranged entrance. Post-war building with a large staircase, high ceilings, high quality construction and very quiet. The apartment is two side oriented, facing both the street and the courtyard. It consists of a central entrance hallway, which leads into the living room, which is connected with a dining area and occupies around 60 m<sup>2</sup>. The kitchen is separated, fully equipped with new elements and state-of-the-art technology. Sleeping block features two bedrooms, a separate laundry room, as well as one bathroom with whirlpool tub and shower. A separate restroom is next to the entrance. Completely renovated, with excellent granite ceramics, sanitary ware, lighting in gypsum elements of the high ceiling. The interior is bright and has elegant lines, comfortable. Suitable for one person or a couple, who like a comfortable center. apartment the city Functional room layout, also suitable business activities.