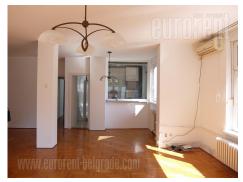

Spacious apartment, located in relatively new building block, in the vicinity of Star Arena. Good position, well connected to the city center, as well as to other parts of New Belgrade. Well maintained building with an elevator. The apartment features an entrance hallway which leads into the living room with a kitchen, which is fully equipped. There are two bedrooms, both with access to glassed in terraces, which have heating and can be used as two additional offices. The apartment is suitable both for business and residential purposes. It is not equipped.