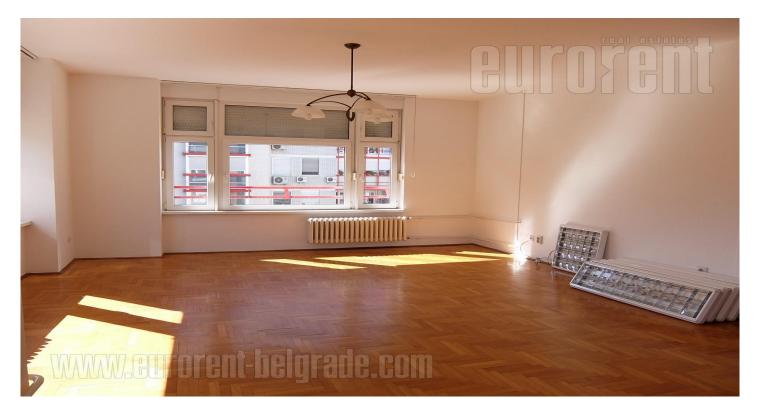

Spacious apartment, located in relatively new building block, in the vicinity of Star Arena. Good position, well connected to the city center, as well as to other parts of New Belgrade. Well maintained building with an elevator. The apartment features an entrance hallway which leads into the living room with a kitchen, which is fully equipped. There are two bedrooms, both with access to glassed in terraces, which have heating and can be used as two additional offices. The apartment is suitable both for business and residential purposes. It is not equipped.