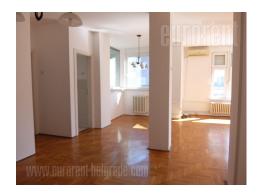

Spacious apartment, located in relatively new building block, in the vicinity of Star Arena. Good position, well connected to the city center, as well as to other parts of New Belgrade. Well maintained building with an elevator. The apartment features an entrance hallway which leads into the living room with a kitchen, which is fully equipped. There are two bedrooms, both with access to glassed in terraces, which have heating and can be used as two additional offices. The apartment is suitable both for business and residential purposes. It is not equipped.