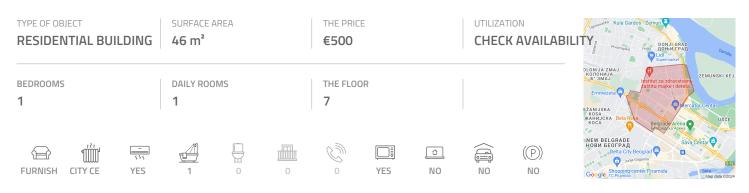

## #43698, Rent - Apartment, Belgrade, FONTANA

Good apartment in New Belgrade, close to the Sports Hall and the stadium, and in near vicinity of Fontana area. The location abounds in a variety of commercial facilities, with beautifully landscaped green areas, as well as a large number of public transport stops. The apartment is housed on the seventh floor of a well maintained building with an elevator. The living room is interconnected with dining area. The kitchen is separate and fully equipped with appliances. The sleeping block consists of one bedroom with a bed. There is a bathroom with a shower. The apartment is nice, functional and suitable for a comfortable life of a couple