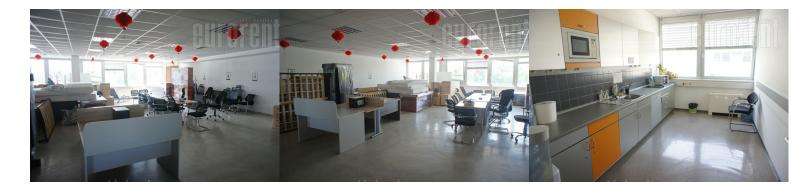

B class office building, featuring flexible business units that can be adapted to the needs of tenants, with separate kitchens and toilets for each floor. The facility has a 24/7 security service, a ramp, a central surveillance and access control system. Offices are equipped with necessary infrastructure (optical network), and structurally fully wired. Ideally positioned in the commercial zone of New Belgrade, 15 minute driving distance from the city center, as well as 15 minute driving distance from Nikola Tesla International Airport. The zone is characterized by excellent infrastructure, close proximity to the E75 highway, direct access to the Ada bridge. The facility is positioned within walking distance of the Delta City shopping center, close to the Airport City business zone, a large number of restaurants, cafes and bakeries. The building consists of a ground floor and 3 floors. Ground floor - 508.9 m<sup>2</sup>, first floor - 908.3 m<sup>2</sup>, second floor - 526.3 m<sup>2</sup>, third floor - 526.3 m<sup>2</sup>, third floor - 526.3 m<sup>2</sup>, theating, cooling: Central, via Fan coil. Parking spaces available in the private, open, ground parking in front of building.