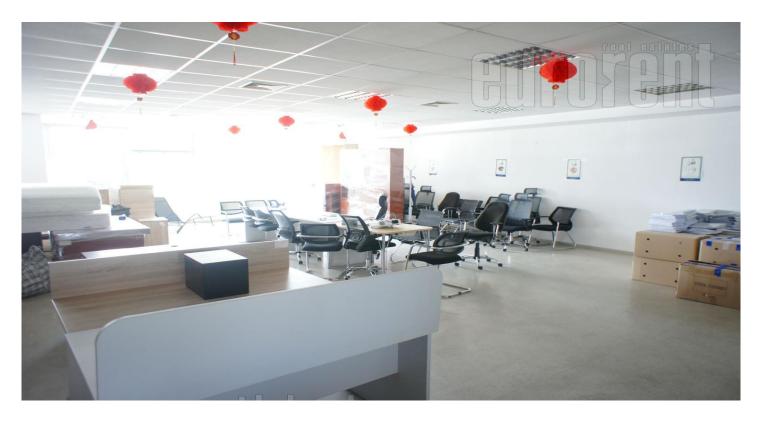

B class office building, featuring flexible business units that can be adapted to the needs of tenants, with separate kitchens and toilets for each floor. The facility has a 24/7 security service, a ramp, a central surveillance and access control system. Offices are equipped with necessary infrastructure (optical network), and structurally fully wired. Ideally positioned in the commercial zone of New Belgrade, 15 minute driving distance from the city center, as well as 15 minute driving distance from Nikola Tesla International Airport. The zone is characterized by excellent infrastructure, close proximity to the E75 highway, direct access to the Ada bridge. The facility is positioned within walking distance of the Delta City shopping center, close to the Airport City business zone, a large number of restaurants, cafes and bakeries. The building consists of a ground floor and 3 floors. Ground floor - 508.9 m<sup>2</sup>, first floor - 908.3 m<sup>2</sup>, second floor - 526.3 m<sup>2</sup>, third floor - 526.3 m<sup>2</sup>, third floor - 526.3 m<sup>2</sup>, theating, cooling: Central, via Fan coil. Parking spaces available in the private, open, ground parking in front of building.