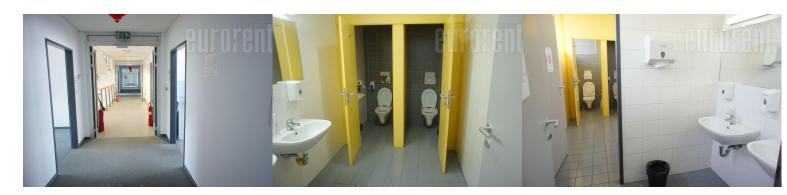

B class office building, featuring flexible business units that can be adapted to the needs of tenants, with separate kitchens and toilets for each floor. The facility has a 24/7 security service, a ramp, a central surveillance and access control system. Offices are equipped with necessary infrastructure (optical network), and structurally fully wired. Ideally positioned in the commercial zone of New Belgrade, 15 minute driving distance from the city center, as well as 15 minute driving distance from Nikola Tesla International Airport. The zone is characterized by excellent infrastructure, close proximity to the E75 highway, direct access to the Ada bridge. The facility is positioned within walking distance of the Delta City shopping center, close to the Airport City business zone, a large number of restaurants, cafes and bakeries. The building consists of a ground floor and 3 floors. Ground floor - 508.9 m<sup>2</sup>, first floor - 908.3 m<sup>2</sup>, second floor - 526.3 m<sup>2</sup>, third floor - 526.3 m<sup>2</sup>, third floor - 526.3 m<sup>2</sup>, theating, cooling: Central, via Fan coil. Parking spaces available in the private, open, ground parking in front of building.