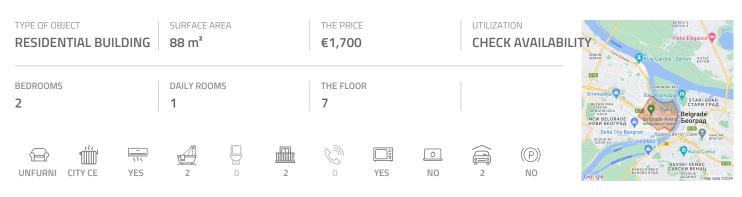

## #43629, Rent - Apartment, Belgrade, EXING

An excellent apartment, situated in new residential complex known as Savada. Location is in near vicinity of Delta city shopping mall, Belville settlement, while position is well connected with a Senjak and Dedinje over the Ada bridge. Very nice and luxuriously designed environment, with lots of green areas and maintained parking space. The apartment is housed on the seventh floor and has a two-side orientation. It consists of a hallway, living room, two bedrooms, and two bathrooms, one of which is with a bathtub, and the other with a shower cabin. Interior is new with outfurniture, while two parking spaces are provided for the future tenant in the garage of the building. Suitable both for residential or business purposes.