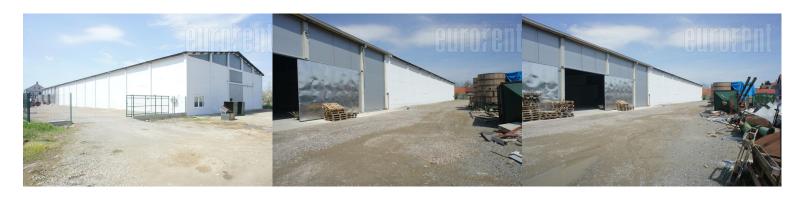

Excellent self standing building, fully registered. The dimensions are 25x24 m, with a wall height of 7 m, while the highest point is 9.5 meters. Built of solid materials, concrete on the floor. Large door measuring 4.2 x 6 meters, entrance for large trucks. It has one office, and toilet. It is equipped with internet, and video surveillance connection. It is situated in the immediate vicinity of the Sid highway, the Novi Sad and Ostruznica loops, as well as the Milos Veliki highway.