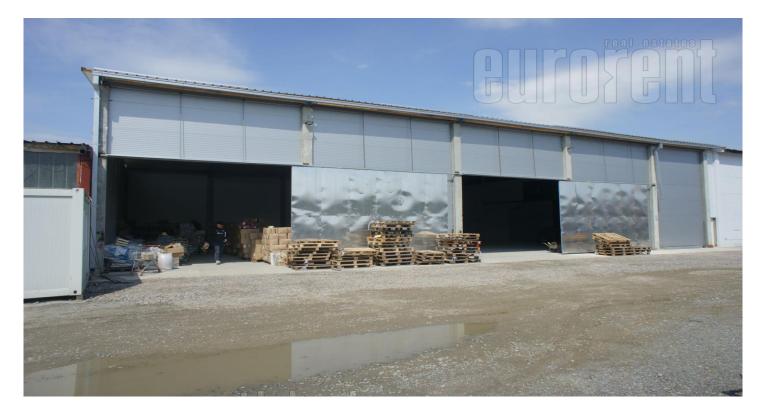

Excellent self standing building, fully registered. The dimensions are 25x24 m, with a wall height of 7 m, while the highest point is 9.5 meters. Built of solid materials, concrete on the floor. Large door measuring 4.2 x 6 meters, entrance for large trucks. It has one office, and toilet. It is equipped with internet, and video surveillance connection. It is situated in the immediate vicinity of the Sid highway, the Novi Sad and Ostruznica loops, as well as the Milos Veliki highway.