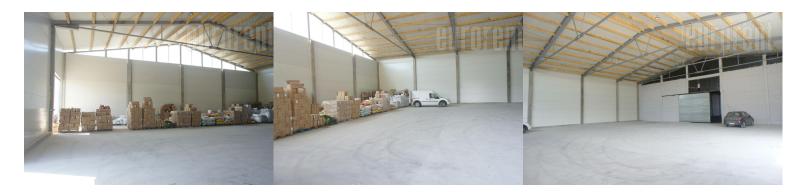

Excellent self standing building, fully registered. The dimensions are 25x24 m, with a wall height of 7 m, while the highest point is 9.5 meters. Built of solid materials, concrete on the floor. Large door measuring 4.2 x 6 meters, entrance for large trucks. It has one office, and toilet. It is equipped with internet, and video surveillance connection. It is situated in the immediate vicinity of the Sid highway, the Novi Sad and Ostruznica loops, as well as the Milos Veliki highway.