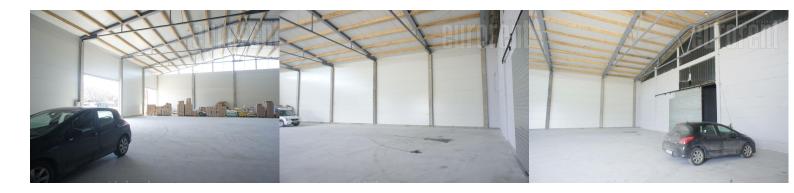

Excellent self standing building, fully registered. The dimensions are 25x24 m, with a wall height of 7 m, while the highest point is 9.5 meters. Built of solid materials, concrete on the floor. Large door measuring 4.2 x 6 meters, entrance for large trucks. It has one office, and toilet. It is equipped with internet, and video surveillance connection. It is situated in the immediate vicinity of the Sid highway, the Novi Sad and Ostruznica loops, as well as the Milos Veliki highway.