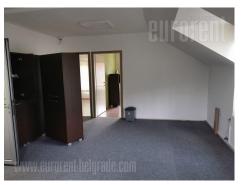

Excellent office space on Banovo brdo. It consists of a large central open space office which occupies 129 m<sup>2</sup>, as well as three more offices separated by a landing with four steps. The kitchen is fully equipped, separated by kitchen counter, two separate toilets. Floors are covered with laminate and tiles. The space is very bright, with windows along the entire wall. Suitable Parking in front of the building. for variety business activities.