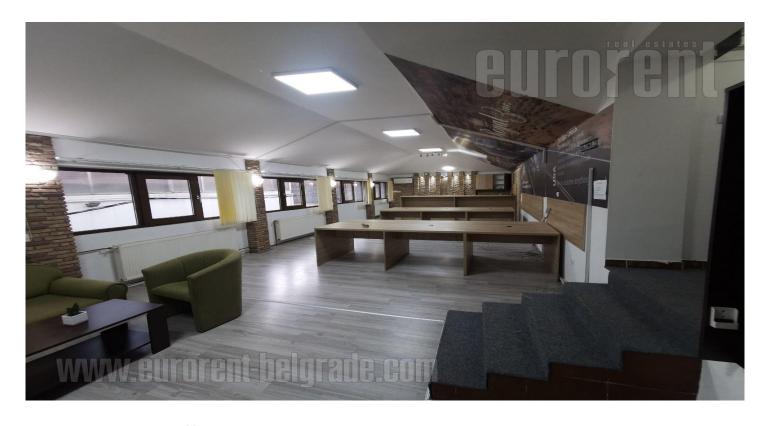

Excellent office space on Banovo brdo. It consists of a large central open space office which occupies 129 m<sup>2</sup>, as well as three more offices separated by a landing with four steps. The kitchen is fully equipped, separated by kitchen counter, two separate toilets. Floors are covered with laminate and tiles. The space is very bright, with windows along the entire wall. Suitable Parking in front of the building. for variety business activities.