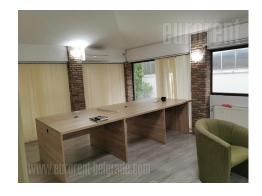

Excellent office space on Banovo brdo. It consists of a large central open space office which occupies 129 m<sup>2</sup>, as well as three more offices separated by a landing with four steps. The kitchen is fully equipped, separated by kitchen counter, two separate toilets. Floors are covered with laminate and tiles. The space is very bright, with windows along the entire wall. Suitable Parking in front of the building. for variety business activities.