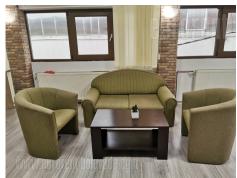

Excellent office space on Banovo brdo. It consists of a large central open space office which occupies 129 m<sup>2</sup>, as well as three more offices separated by a landing with four steps. The kitchen is fully equipped, separated by kitchen counter, two separate toilets. Floors are covered with laminate and tiles. The space is very bright, with windows along the entire wall. Suitable Parking in front of the building. for variety business activities.