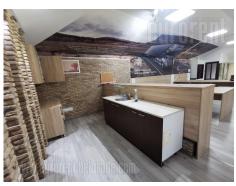

Excellent office space on Banovo brdo. It consists of a large central open space office which occupies 129 m<sup>2</sup>, as well as three more offices separated by a landing with four steps. The kitchen is fully equipped, separated by kitchen counter, two separate toilets. Floors are covered with laminate and tiles. The space is very bright, with windows along the entire wall. Suitable Parking in front of the building. for variety business activities.