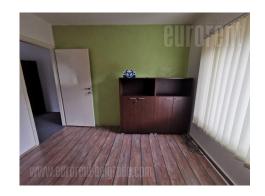

Excellent office space on Banovo brdo. It consists of a large central open space office which occupies 129 m<sup>2</sup>, as well as three more offices separated by a landing with four steps. The kitchen is fully equipped, separated by kitchen counter, two separate toilets. Floors are covered with laminate and tiles. The space is very bright, with windows along the entire wall. Suitable Parking in front of the building. for variety business activities.