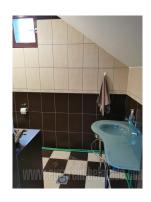

Excellent office space on Banovo brdo. It consists of a large central open space office which occupies 129 m<sup>2</sup>, as well as three more offices separated by a landing with four steps. The kitchen is fully equipped, separated by kitchen counter, two separate toilets. Floors are covered with laminate and tiles. The space is very bright, with windows along the entire wall. Suitable Parking in front of the building. for variety business activities.