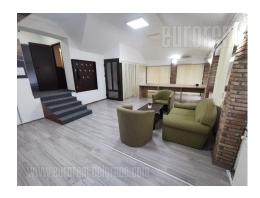

Excellent office space on Banovo brdo. It consists of a large central open space office which occupies 129 m<sup>2</sup>, as well as three more offices separated by a landing with four steps. The kitchen is fully equipped, separated by kitchen counter, two separate toilets. Floors are covered with laminate and tiles. The space is very bright, with windows along the entire wall. Suitable Parking in front of the building. for variety business activities.