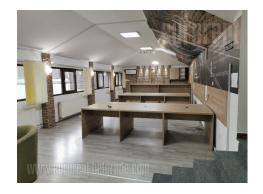

Excellent office space on Banovo brdo. It consists of a large central open space office which occupies 129 m<sup>2</sup>, as well as three more offices separated by a landing with four steps. The kitchen is fully equipped, separated by kitchen counter, two separate toilets. Floors are covered with laminate and tiles. The space is very bright, with windows along the entire wall. Suitable Parking in front of the building. for variety business activities.