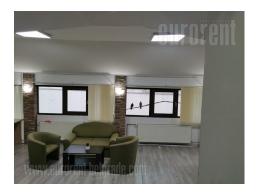

Excellent office space on Banovo brdo. It consists of a large central open space office which occupies 129 m<sup>2</sup>, as well as three more offices separated by a landing with four steps. The kitchen is fully equipped, separated by kitchen counter, two separate toilets. Floors are covered with laminate and tiles. The space is very bright, with windows along the entire wall. Suitable Parking in front of the building. for variety business activities.