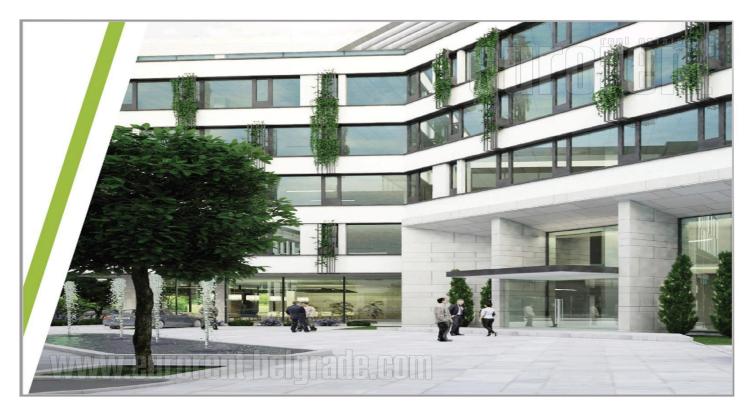

Building complex located along the E-75 highway, in the settlement of Bežanijska kosa, on the main the entrance into the city from the west. Attractive part of New Belgrade which has positioned itself as a central business capital zone. Only 8km from Nikola airport Tesla and 5km from the city center, the complex is esily accessible, while numerous stations for several public transportation lines is nearby. Well maintainted, with security service, video surveillance, underground garage on two levels and parking place. Belongs to the A category of "smart building" with card entry system. It spreads on 6 levels and has large number of offices. Interior bright, air-conditioned, secured with alarm system. It has Internet connection, computer net. Modern ventilation, heating and cooling systems. Suspended ceiling in a combination of monolithic gypsum and mineral raster boards. Height (from the floor to the suspended ceiling) 2.80 m. Continuous glass facade surfaces with opening wings. High quality LED lighting 500 lux. High quality floor coverings. Fire protection system: sprinkler installation in the garage, hydrants, fire protection control panel with fire detectors, panic lights. Lighting with motion sensor in common areas. Access control: video surveillance, 24/7 reception. Central control and management system. All ISPs. 3 fast elevators. Professional maintenance of the facility.