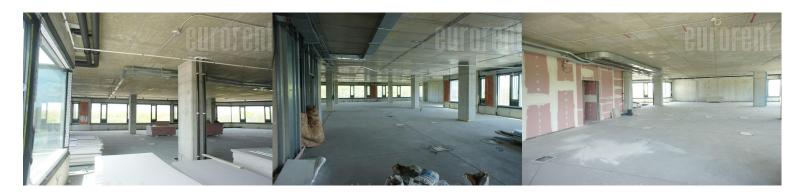

Building complex located along the E-75 highway, in the settlement of Bežanijska kosa, on the main the entrance into the city from the west. Attractive part of New Belgrade which has positioned itself as a central business capital zone. Only 8km from Nikola airport Tesla and 5km from the city center, the complex is esily accessible, while numerous stations for several public transportation lines is nearby. Well maintainted, with security service, video surveillance, underground garage on two levels and parking place. Belongs to the A category of "smart building" with card entry system. It spreads on 6 levels and has large number of offices. Interior bright, air-conditioned, secured with alarm system. It has Internet connection, computer net. Modern ventilation, heating and cooling systems. Suspended ceiling in a combination of monolithic gypsum and mineral raster boards. Height (from the floor to the suspended ceiling) 2.80 m. Continuous glass facade surfaces with opening wings. High quality LED lighting 500 lux. High quality floor coverings. Fire protection system: sprinkler installation in the garage, hydrants, fire protection control panel with fire detectors, panic lights. Lighting with motion sensor in common areas. Access control: video surveillance, 24/7 reception. Central control and management system. All ISPs. 3 fast elevators. Professional maintenance of the facility.