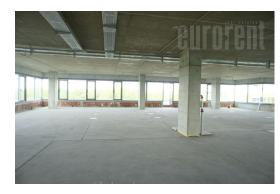

Building complex located along the E-75 highway, in the settlement of Bežanijska kosa, on the main the entrance into the city from the west. Attractive part of New Belgrade which has positioned itself as a central business capital zone. Only 8km from Nikola airport Tesla and 5km from the city center, the complex is esily accessible, while numerous stations for several public transportation lines is nearby. Well maintainted, with security service, video surveillance, underground garage on two levels and parking place. Belongs to the A category of "smart building" with card entry system. It spreads on 6 levels and has large number of offices. Interior bright, air-conditioned, secured with alarm system. It has Internet connection, computer net. Modern ventilation, heating and cooling systems. Suspended ceiling in a combination of monolithic gypsum and mineral raster boards. Height (from the floor to the suspended ceiling) 2.80 m. Continuous glass facade surfaces with opening wings. High quality LED lighting 500 lux. High quality floor coverings. Fire protection system: sprinkler installation in the garage, hydrants, fire protection control panel with fire detectors, panic lights. Lighting with motion sensor in common areas. Access control: video surveillance, 24/7 reception. Central control and management system. All ISPs. 3 fast elevators. Professional maintenance of the facility.