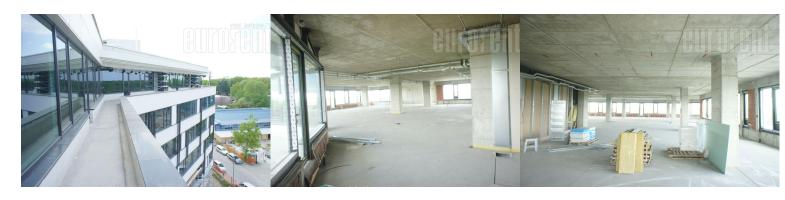

Building complex located along the E-75 highway, in the settlement of Bežanijska kosa, on the main the entrance into the city from the west. Attractive part of New Belgrade which has positioned itself as a central business capital zone. Only 8km from Nikola airport Tesla and 5km from the city center, the complex is esily accessible, while numerous stations for several public transportation lines is nearby. Well maintainted, with security service, video surveillance, underground garage on two levels and parking place. Belongs to the A category of "smart building" with card entry system. It spreads on 6 levels and has large number of offices. Interior bright, air-conditioned, secured with alarm system. It has Internet connection, computer net. Modern ventilation, heating and cooling systems. Suspended ceiling in a combination of monolithic gypsum and mineral raster boards. Height (from the floor to the suspended ceiling) 2.80 m. Continuous glass facade surfaces with opening wings. High quality LED lighting 500 lux. High quality floor coverings. Fire protection system: sprinkler installation in the garage, hydrants, fire protection control panel with fire detectors, panic lights. Lighting with motion sensor in common areas. Access control: video surveillance, 24/7 reception. Central control and management system. All ISPs. 3 fast elevators. Professional maintenance of the facility.