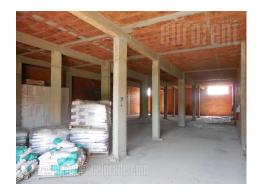

The warehouse and business space is located on Altina, a few minutes from the highway to Novi Sad in a small and quiet street. The building is new and spreads over three levels. A warehouse space is situated on the ground floor and consists of two separate units of 350 m<sup>2</sup> each with a height of about 4 m with an access directly from the street. The space can be used as a warehouse but also for other purposes. A toilet is at disposal within the warehouse as well. In front of the building there is a parking space for several vehicles, while a truck can also access the unloading facility. There is enough space around the building to reach another street with a truck. Suitable for various activities.