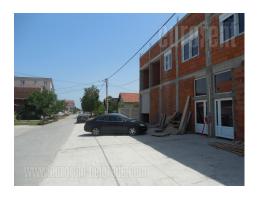

The warehouse and business space is located on Altina, a few minutes from the highway to Novi Sad in a small and quiet street. The building is new and spreads over three levels. A warehouse space is situated on the ground floor and consists of two separate units of 350 m<sup>2</sup> each with a height of about 4 m with an access directly from the street. The space can be used as a warehouse but also for other purposes. A toilet is at disposal within the warehouse as well. In front of the building there is a parking space for several vehicles, while a truck can also access the unloading facility. There is enough space around the building to reach another street with a truck. Suitable for various activities.