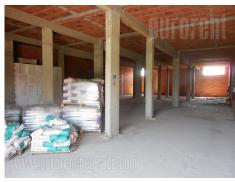

The warehouse and business space is located on Altina, a few minutes from the highway to Novi Sad in a small and quiet street. The building is new and spreads over three levels. A warehouse space is situated on the ground floor and consists of two separate units of 350 m<sup>2</sup> each with a height of about 4 m with an access directly from the street. The space can be used as a warehouse but also for other purposes. A toilet is at disposal within the warehouse as well. In front of the building there is a parking space for several vehicles, while a truck can also access the unloading facility. There is enough space around the building to reach another street with a truck. Suitable for various activities.