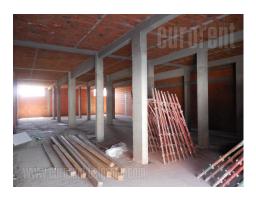

The warehouse and business space is located on Altina, a few minutes from the highway to Novi Sad in a small and quiet street. The building is new and spreads over three levels. A warehouse space is situated on the ground floor and consists of two separate units of 350 m<sup>2</sup> each with a height of about 4 m with an access directly from the street. The space can be used as a warehouse but also for other purposes. A toilet is at disposal within the warehouse as well. In front of the building there is a parking space for several vehicles, while a truck can also access the unloading facility. There is enough space around the building to reach another street with a truck. Suitable for various activities.