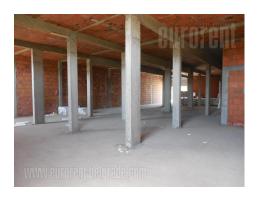

The warehouse and business space is located on Altina, a few minutes from the highway to Novi Sad in a small and quiet street. The building is new and spreads over three levels. A warehouse space is situated on the ground floor and consists of two separate units of 350 m<sup>2</sup> each with a height of about 4 m with an access directly from the street. The space can be used as a warehouse but also for other purposes. A toilet is at disposal within the warehouse as well. In front of the building there is a parking space for several vehicles, while a truck can also access the unloading facility. There is enough space around the building to reach another street with a truck. Suitable for various activities.