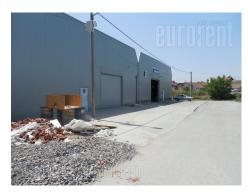

The warehouse and business space is located on Altina, a few minutes from the highway to Novi Sad in a small and quiet street. The building is new and spreads over three levels. A warehouse space is situated on the ground floor and consists of two separate units of 350 m<sup>2</sup> each with a height of about 4 m with an access directly from the street. The space can be used as a warehouse but also for other purposes. A toilet is at disposal within the warehouse as well. In front of the building there is a parking space for several vehicles, while a truck can also access the unloading facility. There is enough space around the building to reach another street with a truck. Suitable for various activities.