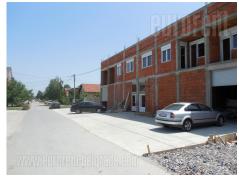

The warehouse and business space is located on Altina, a few minutes from the highway to Novi Sad in a small and quiet street. The building is new and spreads over three levels. A warehouse space is situated on the ground floor and consists of two separate units of 350 m<sup>2</sup> each with a height of about 4 m with an access directly from the street. The space can be used as a warehouse but also for other purposes. A toilet is at disposal within the warehouse as well. In front of the building there is a parking space for several vehicles, while a truck can also access the unloading facility. There is enough space around the building to reach another street with a truck. Suitable for various activities.