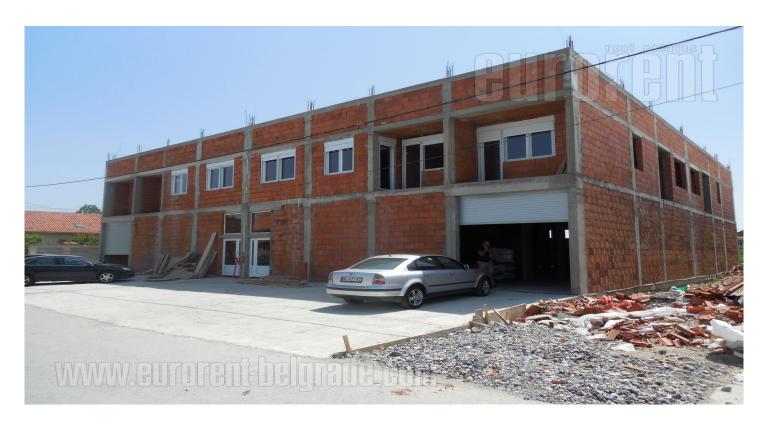

The warehouse and business space is located on Altina, a few minutes from the highway to Novi Sad in a small and quiet street. The building is new and spreads over three levels. A warehouse space is situated on the ground floor and consists of two separate units of 350 m<sup>2</sup> each with a height of about 4 m with an access directly from the street. The space can be used as a warehouse but also for other purposes. A toilet is at disposal within the warehouse as well. In front of the building there is a parking space for several vehicles, while a truck can also access the unloading facility. There is enough space around the building to reach another street with a truck. Suitable for various activities.