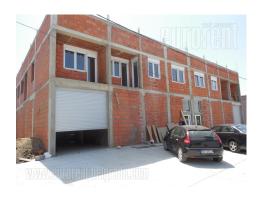

The warehouse and business space is located on Altina, a few minutes from the highway to Novi Sad in a small and quiet street. The building is new and spreads over three levels. A warehouse space is situated on the ground floor and consists of two separate units of 350 m<sup>2</sup> each with a height of about 4 m with an access directly from the street. The space can be used as a warehouse but also for other purposes. A toilet is at disposal within the warehouse as well. In front of the building there is a parking space for several vehicles, while a truck can also access the unloading facility. There is enough space around the building to reach another street with a truck. Suitable for various activities.