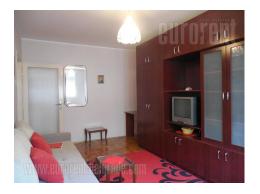

Smaller, studio apartment, situated in an older building in lower Dorcol area. It is located within walking distance from Kalemegdan Fortress, Knez Mihailova street, as well as several faculties. Building is well maintained and has an elevator. The apartment is housed on the second floor. It consists of an entrance hallway, one room, kitchen with dining area, as well as a bathroom with a bathtub. It is equipped with well maintained furniture and has air-conditioning. Suitable for one person or a couple.