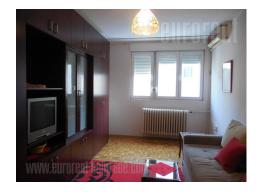

Smaller, studio apartment, situated in an older building in lower Dorcol area. It is located within walking distance from Kalemegdan Fortress, Knez Mihailova street, as well as several faculties. Building is well maintained and has an elevator. The apartment is housed on the second floor. It consists of an entrance hallway, one room, kitchen with dining area, as well as a bathroom with a bathtub. It is equipped with well maintained furniture and has air-conditioning. Suitable for one person or a couple.