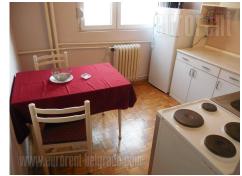

Smaller, studio apartment, situated in an older building in lower Dorcol area. It is located within walking distance from Kalemegdan Fortress, Knez Mihailova street, as well as several faculties. Building is well maintained and has an elevator. The apartment is housed on the second floor. It consists of an entrance hallway, one room, kitchen with dining area, as well as a bathroom with a bathtub. It is equipped with well maintained furniture and has air-conditioning. Suitable for one person or a couple.