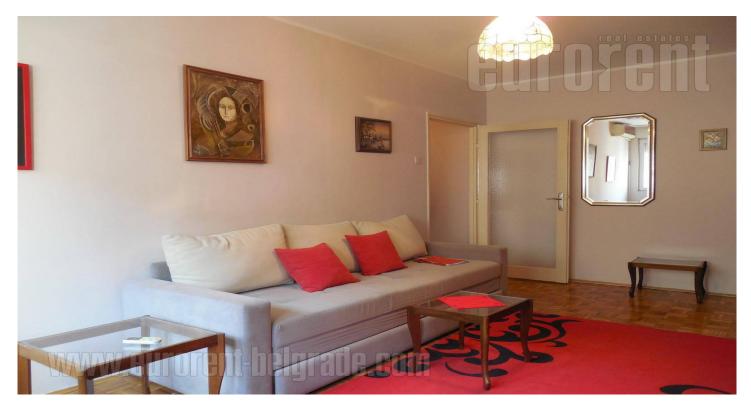

Smaller, studio apartment, situated in an older building in lower Dorcol area. It is located within walking distance from Kalemegdan Fortress, Knez Mihailova street, as well as several faculties. Building is well maintained and has an elevator. The apartment is housed on the second floor. It consists of an entrance hallway, one room, kitchen with dining area, as well as a bathroom with a bathtub. It is equipped with well maintained furniture and has air-conditioning. Suitable for one person or a couple.