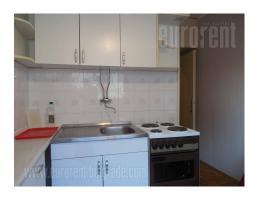

Smaller, studio apartment, situated in an older building in lower Dorcol area. It is located within walking distance from Kalemegdan Fortress, Knez Mihailova street, as well as several faculties. Building is well maintained and has an elevator. The apartment is housed on the second floor. It consists of an entrance hallway, one room, kitchen with dining area, as well as a bathroom with a bathtub. It is equipped with well maintained furniture and has air-conditioning. Suitable for one person or a couple.