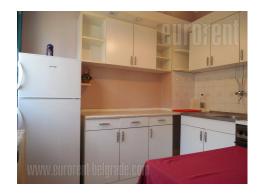

Smaller, studio apartment, situated in an older building in lower Dorcol area. It is located within walking distance from Kalemegdan Fortress, Knez Mihailova street, as well as several faculties. Building is well maintained and has an elevator. The apartment is housed on the second floor. It consists of an entrance hallway, one room, kitchen with dining area, as well as a bathroom with a bathtub. It is equipped with well maintained furniture and has air-conditioning. Suitable for one person or a couple.