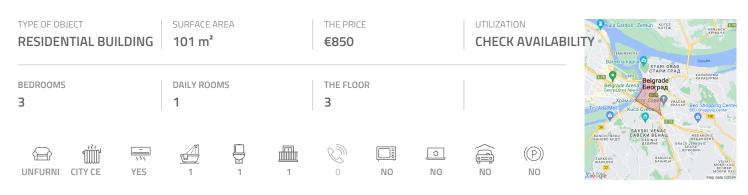

## #43521, Rent - Apartment, Belgrade, CENTAR

Apartment located in city center, in the vicinity of Slavija Square and Manjez park. Positioned in a quiet part of the street, well connected to highway inclusion, which could be reached within five minute driving distance. Several public transportation lines operate throughout the neighborhood and lead to different part of the city. The apartment is housed on the third floor of a well maintained building with an elevator and a maintained entrance. Two side oriented, faces the street and courtyard. It features an entrance hallway, which leads into the living room connected to dining area. Kitchen is separated. Sleeping block has three bedrooms, one bathroom and one restroom. Suitable for business premises.