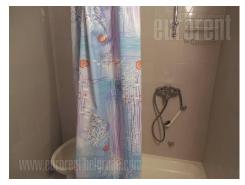

Apartment on third floor of building without elevator. Two-levels, consists out of living room with dining area, detached kitchen, terrace and bathroom with tub on first level. Wooden circular staircase leads to attic with two bedrooms, bathroom with shower cabin and gallery. Apartment is empty beside kitchen elements and fitted closets. Three air conditioners, armored door.