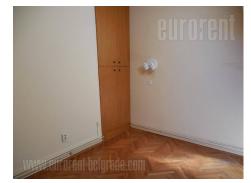

Apartment on third floor of building without elevator. Two-levels, consists out of living room with dining area, detached kitchen, terrace and bathroom with tub on first level. Wooden circular staircase leads to attic with two bedrooms, bathroom with shower cabin and gallery. Apartment is empty beside kitchen elements and fitted closets. Three air conditioners, armored door.