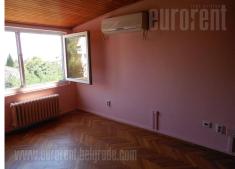

Apartment on third floor of building without elevator. Two-levels, consists out of living room with dining area, detached kitchen, terrace and bathroom with tub on first level. Wooden circular staircase leads to attic with two bedrooms, bathroom with shower cabin and gallery. Apartment is empty beside kitchen elements and fitted closets. Three air conditioners, armored door.