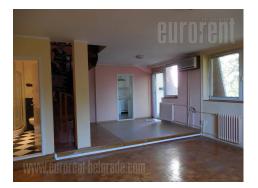

Apartment on third floor of building without elevator. Two-levels, consists out of living room with dining area, detached kitchen, terrace and bathroom with tub on first level. Wooden circular staircase leads to attic with two bedrooms, bathroom with shower cabin and gallery. Apartment is empty beside kitchen elements and fitted closets. Three air conditioners, armored door.