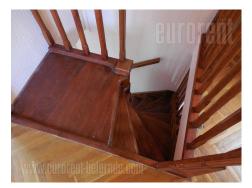

Apartment on third floor of building without elevator. Two-levels, consists out of living room with dining area, detached kitchen, terrace and bathroom with tub on first level. Wooden circular staircase leads to attic with two bedrooms, bathroom with shower cabin and gallery. Apartment is empty beside kitchen elements and fitted closets. Three air conditioners, armored door.