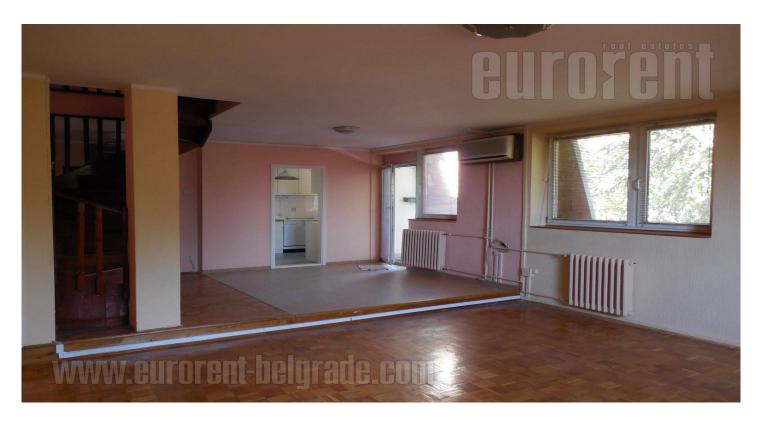

Apartment on third floor of building without elevator. Two-levels, consists out of living room with dining area, detached kitchen, terrace and bathroom with tub on first level. Wooden circular staircase leads to attic with two bedrooms, bathroom with shower cabin and gallery. Apartment is empty beside kitchen elements and fitted closets. Three air conditioners, armored door.