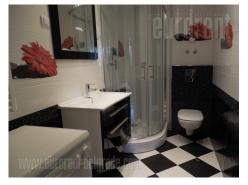

Apartment on third floor of building without elevator. Two-levels, consists out of living room with dining area, detached kitchen, terrace and bathroom with tub on first level. Wooden circular staircase leads to attic with two bedrooms, bathroom with shower cabin and gallery. Apartment is empty beside kitchen elements and fitted closets. Three air conditioners, armored door.