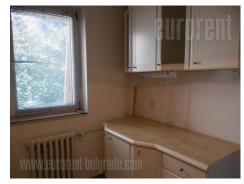

Apartment on third floor of building without elevator. Two-levels, consists out of living room with dining area, detached kitchen, terrace and bathroom with tub on first level. Wooden circular staircase leads to attic with two bedrooms, bathroom with shower cabin and gallery. Apartment is empty beside kitchen elements and fitted closets. Three air conditioners, armored door.