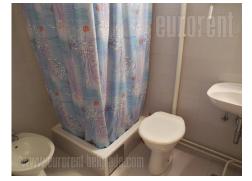

Apartment on third floor of building without elevator. Two-levels, consists out of living room with dining area, detached kitchen, terrace and bathroom with tub on first level. Wooden circular staircase leads to attic with two bedrooms, bathroom with shower cabin and gallery. Apartment is empty beside kitchen elements and fitted closets. Three air conditioners, armored door.