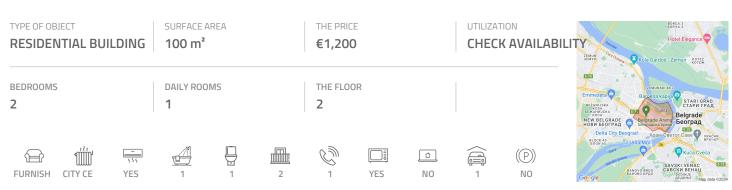

## #43494, Rent - Apartment, Belgrade, BLOK 22

Excellent apartment, located in commercial zone of New Belgrade. In the vicinity there are several office buildings, SC Usce, well known restaurants and New Belgrade arena. Neighborhood with many parks, children's playgrounds, as well as bicycle track, which leads to river promenade. Within only a few minute driving distance one can reach Branko bridge, Ada bridge and Gazela, which allows easy connection to the rest of the city. The apartment is housed on the second floor of a relatively new, well maintained building. It is two side oriented, abundant with natural light and very quiet. It features an entrance hallway, spacious living room with glassed in loggia, dining area, fully equipped kitchen, guest restroom, two bedrooms, a second loggia and a bathroom. Relatively new furniture, nicely incorporated details and warm colors. The apartment has a pleasant, cozy atmosphere. It is suitable for one person, a couple or a family.