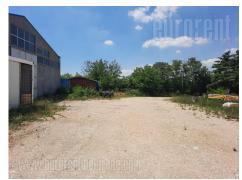

The warehouse is located in Zeleznik, 200 m from the main road leading to Sremlica and 4km from Obrenovacki put. The space is situated in the immediate vicinity of a public bus transport. It is well connected with the bypass, which is suitable for trucks coming from all directions to Belgrade. The warehouse is separated, while the plot is paved and fenced. Several warehouses of the similar size are placed on the same plot. A large piece of land spreads around the entire facility and allows the manipulation of a large number of trucks and lorries. The warehouse has ceiling height of 4.5 meters, concrete floor, and 24/7 security service. Also is equipped with water supply and electricity network for the toilet. Electricity connection is also reserved for a small office. Suitable for a storage space.