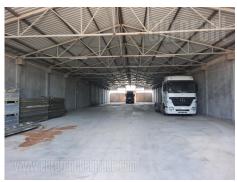

The warehouse is located in Zeleznik, 200 m from the main road leading to Sremlica and 4km from Obrenovacki put. The space is situated in the immediate vicinity of a public bus transport. It is well connected with the bypass, which is suitable for trucks coming from all directions to Belgrade. The warehouse is separated, while the plot is paved and fenced. Several warehouses of the similar size are placed on the same plot. A large piece of land spreads around the entire facility and allows the manipulation of a large number of trucks and lorries. The warehouse has ceiling height of 4.5 meters, concrete floor, and 24/7 security service. Also is equipped with water supply and electricity network for the toilet. Electricity connection is also reserved for a small office. Suitable for a storage space.