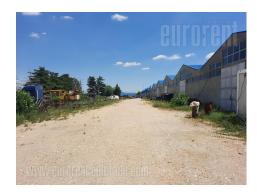

The warehouse is located in Zeleznik, 200 m from the main road leading to Sremlica and 4km from Obrenovacki put. The space is situated in the immediate vicinity of a public bus transport. It is well connected with the bypass, which is suitable for trucks coming from all directions to Belgrade. The warehouse is separated, while the plot is paved and fenced. Several warehouses of the similar size are placed on the same plot. A large piece of land spreads around the entire facility and allows the manipulation of a large number of trucks and lorries. The warehouse has ceiling height of 4.5 meters, concrete floor, and 24/7 security service. Also is equipped with water supply and electricity network for the toilet. Electricity connection is also reserved for a small office. Suitable for a storage space.