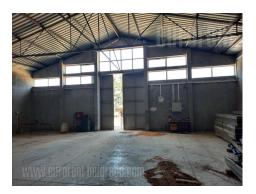

The warehouse is located in Zeleznik, 200 m from the main road leading to Sremlica and 4km from Obrenovacki put. The space is situated in the immediate vicinity of a public bus transport. It is well connected with the bypass, which is suitable for trucks coming from all directions to Belgrade. The warehouse is separated, while the plot is paved and fenced. Several warehouses of the similar size are placed on the same plot. A large piece of land spreads around the entire facility and allows the manipulation of a large number of trucks and lorries. The warehouse has ceiling height of 4.5 meters, concrete floor, and 24/7 security service. Also is equipped with water supply and electricity network for the toilet. Electricity connection is also reserved for a small office. Suitable for a storage space.