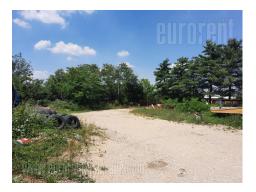

The warehouse is located in Zeleznik, 200 m from the main road leading to Sremlica and 4km from Obrenovacki put. The space is situated in the immediate vicinity of a public bus transport. It is well connected with the bypass, which is suitable for trucks coming from all directions to Belgrade. The warehouse is separated, while the plot is paved and fenced. Several warehouses of the similar size are placed on the same plot. A large piece of land spreads around the entire facility and allows the manipulation of a large number of trucks and lorries. The warehouse has ceiling height of 4.5 meters, concrete floor, and 24/7 security service. Also is equipped with water supply and electricity network for the toilet. Electricity connection is also reserved for a small office. Suitable for a storage space.