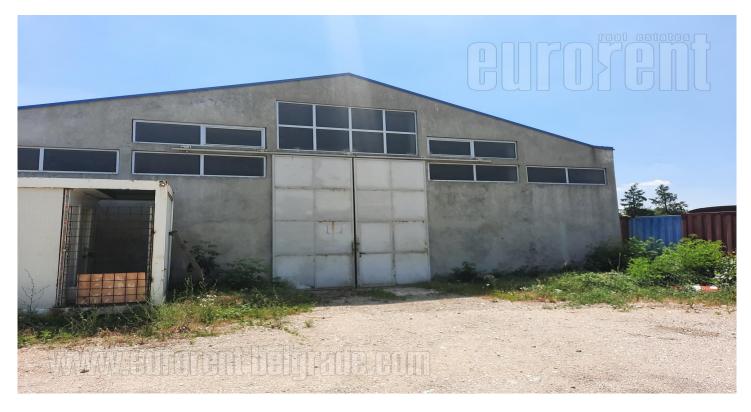

The warehouse is located in Zeleznik, 200 m from the main road leading to Sremlica and 4km from Obrenovacki put. The space is situated in the immediate vicinity of a public bus transport. It is well connected with the bypass, which is suitable for trucks coming from all directions to Belgrade. The warehouse is separated, while the plot is paved and fenced. Several warehouses of the similar size are placed on the same plot. A large piece of land spreads around the entire facility and allows the manipulation of a large number of trucks and lorries. The warehouse has ceiling height of 4.5 meters, concrete floor, and 24/7 security service. Also is equipped with water supply and electricity network for the toilet. Electricity connection is also reserved for a small office. Suitable for a storage space.