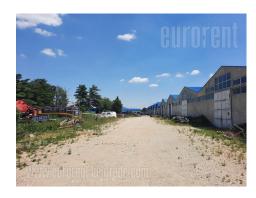

The warehouse is located in Zeleznik, 200 m from the main road leading to Sremlica and 4km from Obrenovacki put. The space is situated in the immediate vicinity of a public bus transport. It is well connected with the bypass, which is suitable for trucks coming from all directions to Belgrade. The warehouse is separated, while the plot is paved and fenced. Several warehouses of the similar size are placed on the same plot. A large piece of land spreads around the entire facility and allows the manipulation of a large number of trucks and lorries. The warehouse has ceiling height of 4.5 meters, concrete floor, and 24/7 security service. Also is equipped with water supply and electricity network for the toilet. Electricity connection is also reserved for a small office. Suitable for a storage space.