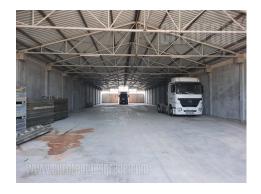

The warehouse is located in Zeleznik, 200 m from the main road leading to Sremlica and 4km from Obrenovacki put. The space is situated in the immediate vicinity of a public bus transport. It is well connected with the bypass, which is suitable for trucks coming from all directions to Belgrade. The warehouse is separated, while the plot is paved and fenced. Several warehouses of the similar size are placed on the same plot. A large piece of land spreads around the entire facility and allows the manipulation of a large number of trucks and lorries. The warehouse has ceiling height of 4.5 meters, concrete floor, and 24/7 security service. Also is equipped with water supply and electricity network for the toilet. Electricity connection is also reserved for a small office. Suitable for a storage space.