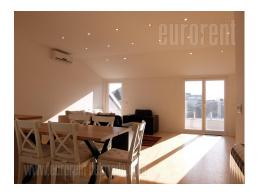

Excellent, new apartment, housed on the fourth floor of a new building on Neimar, not far from Juzni bulevar. Good position, just a few minutes driving distance from the highway entrance, and close to important buildings and major city roads. The building has a modern exterior with a garage in the basement, a beautiful entrance and an elevator. The apartment is a duplex, with very functional structure, bright and pleasant to stay. A living room is interconnected with the dining area and kitchen and has access to a large terrace facing the yard. The kitchen is fully equipped with elements and appliances of the highest quality, as well as the dining area. On this level there are two bedrooms that also have access to the terrace, a bathroom with shower, as well as a guest toilet. Next to the entrance is a staircase leading to the second level, down to the third floor with two more bedrooms, a bathroom with a shower and a walk-in closet with a storage room, and a drying machine. One of the bedrooms on this level has its own covered terrace overlooking the courtyard. Plenty of built-in closets, as well as a very functional layout, makes this apartment suitable for both family life and business activities. In the garage of the building, two parking spaces are provided on upper