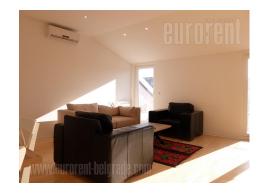

Excellent, new apartment, housed on the fourth floor of a new building on Neimar, not far from Juzni bulevar. Good position, just a few minutes driving distance from the highway entrance, and close to important buildings and major city roads. The building has a modern exterior with a garage in the basement, a beautiful entrance and an elevator. The apartment is a duplex, with very functional structure, bright and pleasant to stay. A living room is interconnected with the dining area and kitchen and has access to a large terrace facing the yard. The kitchen is fully equipped with elements and appliances of the highest quality, as well as the dining area. On this level there are two bedrooms that also have access to the terrace, a bathroom with shower, as well as a guest toilet. Next to the entrance is a staircase leading to the second level, down to the third floor with two more bedrooms, a bathroom with a shower and a walk-in closet with a storage room, and a drying machine. One of the bedrooms on this level has its own covered terrace overlooking the courtyard. Plenty of built-in closets, as well as a very functional layout, makes this apartment suitable for both family life and business activities. In the garage of the building, two parking spaces are provided on upper