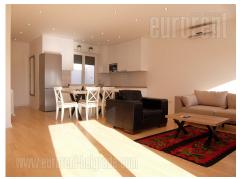

Excellent, new apartment, housed on the fourth floor of a new building on Neimar, not far from Juzni bulevar. Good position, just a few minutes driving distance from the highway entrance, and close to important buildings and major city roads. The building has a modern exterior with a garage in the basement, a beautiful entrance and an elevator. The apartment is a duplex, with very functional structure, bright and pleasant to stay. A living room is interconnected with the dining area and kitchen and has access to a large terrace facing the yard. The kitchen is fully equipped with elements and appliances of the highest quality, as well as the dining area. On this level there are two bedrooms that also have access to the terrace, a bathroom with shower, as well as a guest toilet. Next to the entrance is a staircase leading to the second level, down to the third floor with two more bedrooms, a bathroom with a shower and a walk-in closet with a storage room, and a drying machine. One of the bedrooms on this level has its own covered terrace overlooking the courtyard. Plenty of built-in closets, as well as a very functional layout, makes this apartment suitable for both family life and business activities. In the garage of the building, two parking spaces are provided on upper