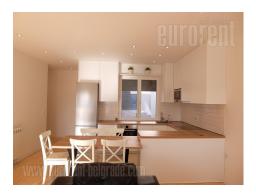

Excellent, new apartment, housed on the fourth floor of a new building on Neimar, not far from Juzni bulevar. Good position, just a few minutes driving distance from the highway entrance, and close to important buildings and major city roads. The building has a modern exterior with a garage in the basement, a beautiful entrance and an elevator. The apartment is a duplex, with very functional structure, bright and pleasant to stay. A living room is interconnected with the dining area and kitchen and has access to a large terrace facing the yard. The kitchen is fully equipped with elements and appliances of the highest quality, as well as the dining area. On this level there are two bedrooms that also have access to the terrace, a bathroom with shower, as well as a guest toilet. Next to the entrance is a staircase leading to the second level, down to the third floor with two more bedrooms, a bathroom with a shower and a walk-in closet with a storage room, and a drying machine. One of the bedrooms on this level has its own covered terrace overlooking the courtyard. Plenty of built-in closets, as well as a very functional layout, makes this apartment suitable for both family life and business activities. In the garage of the building, two parking spaces are provided on upper