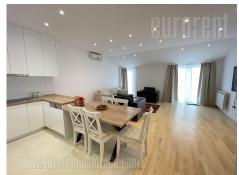

Excellent, new apartment, housed on the fourth floor of a new building on Neimar, not far from Juzni bulevar. Good position, just a few minutes driving distance from the highway entrance, and close to important buildings and major city roads. The building has a modern exterior with a garage in the basement, a beautiful entrance and an elevator. The apartment is a duplex, with very functional structure, bright and pleasant to stay. A living room is interconnected with the dining area and kitchen and has access to a large terrace facing the yard. The kitchen is fully equipped with elements and appliances of the highest quality, as well as the dining area. On this level there are two bedrooms that also have access to the terrace, a bathroom with shower, as well as a guest toilet. Next to the entrance is a staircase leading to the second level, down to the third floor with two more bedrooms, a bathroom with a shower and a walk-in closet with a storage room, and a drying machine. One of the bedrooms on this level has its own covered terrace overlooking the courtyard. Plenty of built-in closets, as well as a very functional layout, makes this apartment suitable for both family life and business activities. In the garage of the building, two parking spaces are provided on upper