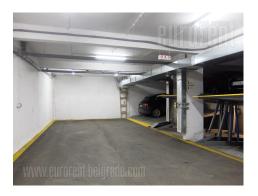

Excellent, new apartment, housed on the fourth floor of a new building on Neimar, not far from Juzni bulevar. Good position, just a few minutes driving distance from the highway entrance, and close to important buildings and major city roads. The building has a modern exterior with a garage in the basement, a beautiful entrance and an elevator. The apartment is a duplex, with very functional structure, bright and pleasant to stay. A living room is interconnected with the dining area and kitchen and has access to a large terrace facing the yard. The kitchen is fully equipped with elements and appliances of the highest quality, as well as the dining area. On this level there are two bedrooms that also have access to the terrace, a bathroom with shower, as well as a guest toilet. Next to the entrance is a staircase leading to the second level, down to the third floor with two more bedrooms, a bathroom with a shower and a walk-in closet with a storage room, and a drying machine. One of the bedrooms on this level has its own covered terrace overlooking the courtyard. Plenty of built-in closets, as well as a very functional layout, makes this apartment suitable for both family life and business activities. In the garage of the building, two parking spaces are provided on upper