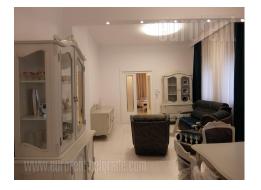

The apartment is situated in excellent location, near the St. Sava Temple, next to Karadjordjev Park. It is housed on the second floor of an older, well-maintained building with a small elevator for one person. The apartment consists of a large living room with dining area and part of the kitchen with bar, separate kitchen, two bedrooms, bathroom and pantry with washing machine. The apartment has a small balcony overlooking the park and the street. The bedroom is spacious equipped with a double bed, sofa and armchairs as well as a separate wardrobe. The small bedroom has a corner sofa and a commode. The apartment is furnished in a retro style and bright colors, with plenty of details. The bathroom has been renovated and has a shower. The kitchen is new and modern, fully equipped with top quality appliances. Pleasant interior, high ceilings and interesting lighting, make this apartment comfortable. Suitable for a single person or a couple.