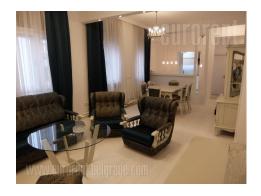

The apartment is situated in excellent location, near the St. Sava Temple, next to Karadjordjev Park. It is housed on the second floor of an older, well-maintained building with a small elevator for one person. The apartment consists of a large living room with dining area and part of the kitchen with bar, separate kitchen, two bedrooms, bathroom and pantry with washing machine. The apartment has a small balcony overlooking the park and the street. The bedroom is spacious equipped with a double bed, sofa and armchairs as well as a separate wardrobe. The small bedroom has a corner sofa and a commode. The apartment is furnished in a retro style and bright colors, with plenty of details. The bathroom has been renovated and has a shower. The kitchen is new and modern, fully equipped with top quality appliances. Pleasant interior, high ceilings and interesting lighting, make this apartment comfortable. Suitable for a single person or a couple.