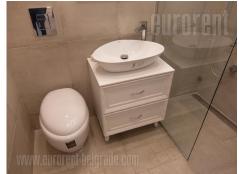

The apartment is situated in excellent location, near the St. Sava Temple, next to Karadjordjev Park. It is housed on the second floor of an older, well-maintained building with a small elevator for one person. The apartment consists of a large living room with dining area and part of the kitchen with bar, separate kitchen, two bedrooms, bathroom and pantry with washing machine. The apartment has a small balcony overlooking the park and the street. The bedroom is spacious equipped with a double bed, sofa and armchairs as well as a separate wardrobe. The small bedroom has a corner sofa and a commode. The apartment is furnished in a retro style and bright colors, with plenty of details. The bathroom has been renovated and has a shower. The kitchen is new and modern, fully equipped with top quality appliances. Pleasant interior, high ceilings and interesting lighting, make this apartment comfortable. Suitable for a single person or a couple.