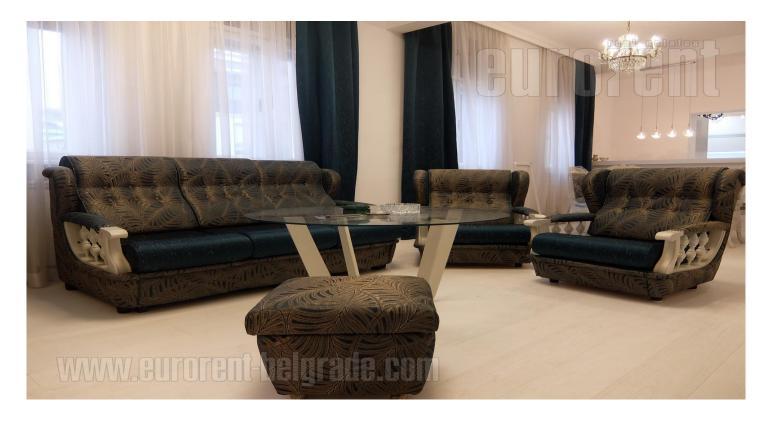

The apartment is situated in excellent location, near the St. Sava Temple, next to Karadjordjev Park. It is housed on the second floor of an older, well-maintained building with a small elevator for one person. The apartment consists of a large living room with dining area and part of the kitchen with bar, separate kitchen, two bedrooms, bathroom and pantry with washing machine. The apartment has a small balcony overlooking the park and the street. The bedroom is spacious equipped with a double bed, sofa and armchairs as well as a separate wardrobe. The small bedroom has a corner sofa and a commode. The apartment is furnished in a retro style and bright colors, with plenty of details. The bathroom has been renovated and has a shower. The kitchen is new and modern, fully equipped with top quality appliances. Pleasant interior, high ceilings and interesting lighting, make this apartment comfortable. Suitable for a single person or a couple.