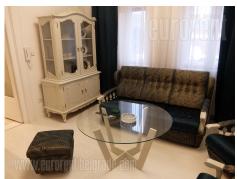

The apartment is situated in excellent location, near the St. Sava Temple, next to Karadjordjev Park. It is housed on the second floor of an older, well-maintained building with a small elevator for one person. The apartment consists of a large living room with dining area and part of the kitchen with bar, separate kitchen, two bedrooms, bathroom and pantry with washing machine. The apartment has a small balcony overlooking the park and the street. The bedroom is spacious equipped with a double bed, sofa and armchairs as well as a separate wardrobe. The small bedroom has a corner sofa and a commode. The apartment is furnished in a retro style and bright colors, with plenty of details. The bathroom has been renovated and has a shower. The kitchen is new and modern, fully equipped with top quality appliances. Pleasant interior, high ceilings and interesting lighting, make this apartment comfortable. Suitable for a single person or a couple.