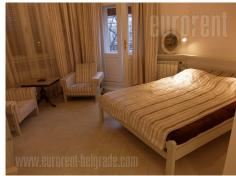

The apartment is situated in excellent location, near the St. Sava Temple, next to Karadjordjev Park. It is housed on the second floor of an older, well-maintained building with a small elevator for one person. The apartment consists of a large living room with dining area and part of the kitchen with bar, separate kitchen, two bedrooms, bathroom and pantry with washing machine. The apartment has a small balcony overlooking the park and the street. The bedroom is spacious equipped with a double bed, sofa and armchairs as well as a separate wardrobe. The small bedroom has a corner sofa and a commode. The apartment is furnished in a retro style and bright colors, with plenty of details. The bathroom has been renovated and has a shower. The kitchen is new and modern, fully equipped with top quality appliances. Pleasant interior, high ceilings and interesting lighting, make this apartment comfortable. Suitable for a single person or a couple.