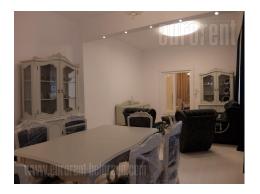

The apartment is situated in excellent location, near the St. Sava Temple, next to Karadjordjev Park. It is housed on the second floor of an older, well-maintained building with a small elevator for one person. The apartment consists of a large living room with dining area and part of the kitchen with bar, separate kitchen, two bedrooms, bathroom and pantry with washing machine. The apartment has a small balcony overlooking the park and the street. The bedroom is spacious equipped with a double bed, sofa and armchairs as well as a separate wardrobe. The small bedroom has a corner sofa and a commode. The apartment is furnished in a retro style and bright colors, with plenty of details. The bathroom has been renovated and has a shower. The kitchen is new and modern, fully equipped with top quality appliances. Pleasant interior, high ceilings and interesting lighting, make this apartment comfortable. Suitable for a single person or a couple.