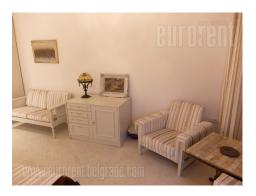

The apartment is situated in excellent location, near the St. Sava Temple, next to Karadjordjev Park. It is housed on the second floor of an older, well-maintained building with a small elevator for one person. The apartment consists of a large living room with dining area and part of the kitchen with bar, separate kitchen, two bedrooms, bathroom and pantry with washing machine. The apartment has a small balcony overlooking the park and the street. The bedroom is spacious equipped with a double bed, sofa and armchairs as well as a separate wardrobe. The small bedroom has a corner sofa and a commode. The apartment is furnished in a retro style and bright colors, with plenty of details. The bathroom has been renovated and has a shower. The kitchen is new and modern, fully equipped with top quality appliances. Pleasant interior, high ceilings and interesting lighting, make this apartment comfortable. Suitable for a single person or a couple.