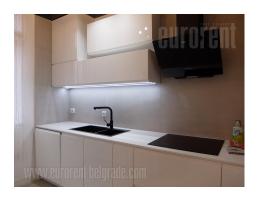

The apartment is situated in excellent location, near the St. Sava Temple, next to Karadjordjev Park. It is housed on the second floor of an older, well-maintained building with a small elevator for one person. The apartment consists of a large living room with dining area and part of the kitchen with bar, separate kitchen, two bedrooms, bathroom and pantry with washing machine. The apartment has a small balcony overlooking the park and the street. The bedroom is spacious equipped with a double bed, sofa and armchairs as well as a separate wardrobe. The small bedroom has a corner sofa and a commode. The apartment is furnished in a retro style and bright colors, with plenty of details. The bathroom has been renovated and has a shower. The kitchen is new and modern, fully equipped with top quality appliances. Pleasant interior, high ceilings and interesting lighting, make this apartment comfortable. Suitable for a single person or a couple.