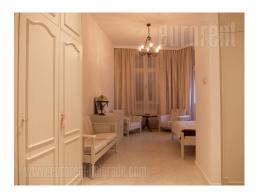

The apartment is situated in excellent location, near the St. Sava Temple, next to Karadjordjev Park. It is housed on the second floor of an older, well-maintained building with a small elevator for one person. The apartment consists of a large living room with dining area and part of the kitchen with bar, separate kitchen, two bedrooms, bathroom and pantry with washing machine. The apartment has a small balcony overlooking the park and the street. The bedroom is spacious equipped with a double bed, sofa and armchairs as well as a separate wardrobe. The small bedroom has a corner sofa and a commode. The apartment is furnished in a retro style and bright colors, with plenty of details. The bathroom has been renovated and has a shower. The kitchen is new and modern, fully equipped with top quality appliances. Pleasant interior, high ceilings and interesting lighting, make this apartment comfortable. Suitable for a single person or a couple.