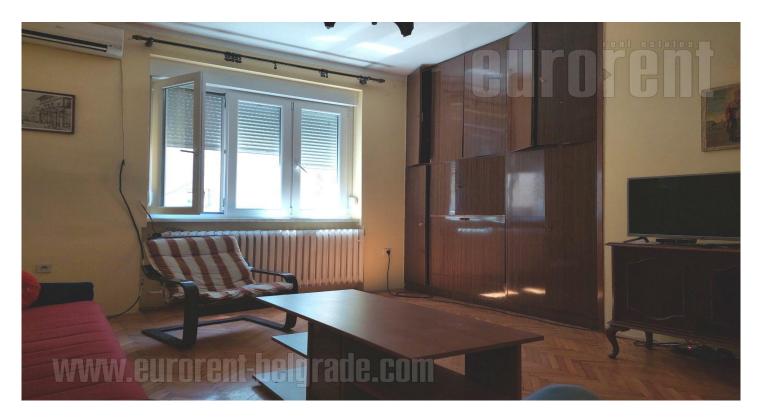

Small apartment on the top floor of a building with an elevator, located in the very city center, near Terazije. Excellent location with plenty commercial content in the neighbourhood. The apartment consists of an entrance hall, living room, separate kitchen with dining area, bedroom and bathroom with a tub. The apartment has access to a mutual terrace of the building. It is equipped with older, but well maintained furniture and appliances. Apartment ideal for a single person or a couple.