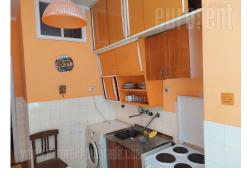

Small apartment on the top floor of a building with an elevator, located in the very city center, near Terazije. Excellent location with plenty commercial content in the neighbourhood. The apartment consists of an entrance hall, living room, separate kitchen with dining area, bedroom and bathroom with a tub. The apartment has access to a mutual terrace of the building. It is equipped with older, but well maintained furniture and appliances. Apartment ideal for a single person or a couple.