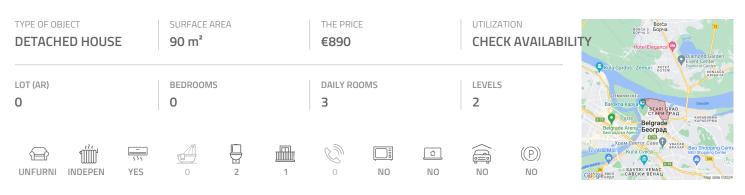

## #43243, Rent - House, Belgrade, BITEF TEATAR

Excellent house, fully renovated and adapted into luxurious commercial premises. Located in wider city center, in a quiet street within five minute walking distance from Takovska street and Botanical garden, close to Novi Dorcol residential complex. Relatively new building of specific exterior and interior design. It features three levels, each has an open space layout. Two restrooms are at disposal, as well as cameras and security system. Electricity heating, with remote control boiler and floor heating. Two air-conditioners and video intercom. Plot around the house is small, but well maintained and private. Layout as well as the interior itself are very modern and attractive, suitable for variety of business activities.