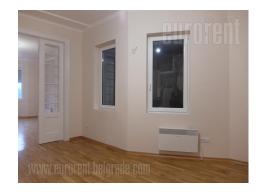

An excellent apartment with characteristic high ceilings situated in a pre-war building, in a busy location near the Faculty of Economics, Kalemegdan and Branko's Bridge. This part of the city is well connected with other parts of the city, especially by public transport. The apartment is housed on the second floor of a building without an elevator, has two entrances. It consists of three large rooms, the first of which leads from the entrance of the apartment and continues to the other two which have a beautiful view of the river and have an access to a small common terrace. All three rooms communicate through a large double door. A completely renovated bathroom with shower and washing machine is in the other part of the apartment. The kitchen is separate and fully equipped with elements and appliances of the highest quality. It has access to another terrace facing the yard. The kitchen leads to the small room which is available as an additional office or pantry. The space has been completely renovated, with new windows, parquet and ceramics. Neat, bright and suitable for comfortable life, or business purpose thanks to