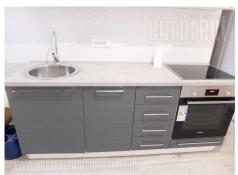

An excellent apartment with characteristic high ceilings situated in a pre-war building, in a busy location near the Faculty of Economics, Kalemegdan and Branko's Bridge. This part of the city is well connected with other parts of the city, especially by public transport. The apartment is housed on the second floor of a building without an elevator, has two entrances. It consists of three large rooms, the first of which leads from the entrance of the apartment and continues to the other two which have a beautiful view of the river and have an access to a small common terrace. All three rooms communicate through a large double door. A completely renovated bathroom with shower and washing machine is in the other part of the apartment. The kitchen is separate and fully equipped with elements and appliances of the highest quality. It has access to another terrace facing the yard. The kitchen leads to the small room which is available as an additional office or pantry. The space has been completely renovated, with new windows, parquet and ceramics. Neat, bright and suitable for comfortable life, or business purpose thanks to