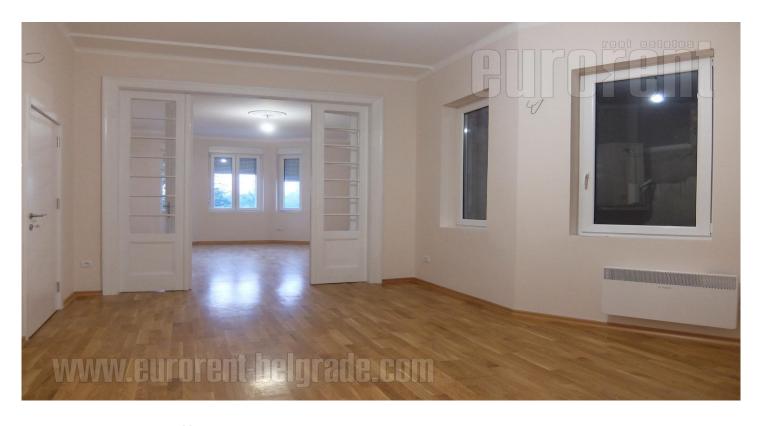

An excellent apartment with characteristic high ceilings situated in a pre-war building, in a busy location near the Faculty of Economics, Kalemegdan and Branko's Bridge. This part of the city is well connected with other parts of the city, especially by public transport. The apartment is housed on the second floor of a building without an elevator, has two entrances. It consists of three large rooms, the first of which leads from the entrance of the apartment and continues to the other two which have a beautiful view of the river and have an access to a small common terrace. All three rooms communicate through a large double door. A completely renovated bathroom with shower and washing machine is in the other part of the apartment. The kitchen is separate and fully equipped with elements and appliances of the highest quality. It has access to another terrace facing the yard. The kitchen leads to the small room which is available as an additional office or pantry. The space has been completely renovated, with new windows, parquet and ceramics. Neat, bright and suitable for comfortable life, or business purpose thanks to