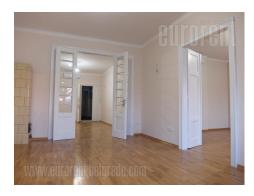

An excellent apartment with characteristic high ceilings situated in a pre-war building, in a busy location near the Faculty of Economics, Kalemegdan and Branko's Bridge. This part of the city is well connected with other parts of the city, especially by public transport. The apartment is housed on the second floor of a building without an elevator, has two entrances. It consists of three large rooms, the first of which leads from the entrance of the apartment and continues to the other two which have a beautiful view of the river and have an access to a small common terrace. All three rooms communicate through a large double door. A completely renovated bathroom with shower and washing machine is in the other part of the apartment. The kitchen is separate and fully equipped with elements and appliances of the highest quality. It has access to another terrace facing the yard. The kitchen leads to the small room which is available as an additional office or pantry. The space has been completely renovated, with new windows, parquet and ceramics. Neat, bright and suitable for comfortable life, or business purpose thanks to