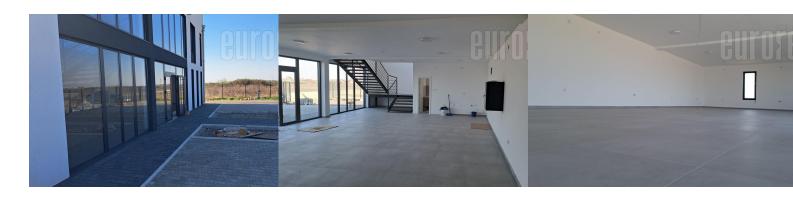

A large newly built warehouse for rent in an attractive location in Šimanovci. It is located on a plot of 4500m<sup>2</sup> with complete infrastructure (water, electricity, sewerage and truck access). It is completely thermally insulated and the quality of construction is in accordance with the highest European standards. The front part is an administrative building on two levels, dimensions 17 x 8 meters, surface area 136 m<sup>2</sup> per floor, a total of 272 m<sup>2</sup> intended for office space with one bathroom per floor and underfloor heating on the "air-air" principle. The rear part of 1,920 square meters of warehouse space with a height of 6 m. The walls are made of 10 cm thick sandwich panels, while the roof panels are 5 cm thick. Ferroconcrete on the floor. There are 3 truck entrances to the warehouse, with an asphalt road around the building. Electricity 25 KW. It has its own sewage system. Suitable for all activities, distribution centers, storage, small production. Gas in the immediate the of vicinity of building at а distance approx. 400 meters.