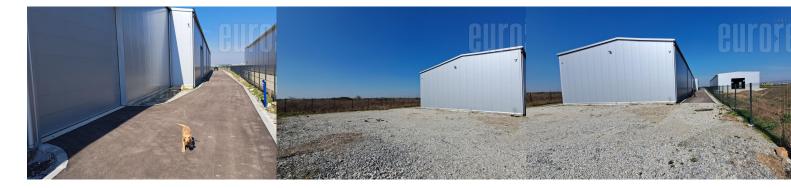

A large newly built warehouse for rent in an attractive location in Šimanovci. It is located on a plot of 4500m<sup>2</sup> with complete infrastructure (water, electricity, sewerage and truck access). It is completely thermally insulated and the quality of construction is in accordance with the highest European standards. The front part is an administrative building on two levels, dimensions 17 x 8 meters, surface area 136 m<sup>2</sup> per floor, a total of 272 m<sup>2</sup> intended for office space with one bathroom per floor and underfloor heating on the "air-air" principle. The rear part of 1,920 square meters of warehouse space with a height of 6 m. The walls are made of 10 cm thick sandwich panels, while the roof panels are 5 cm thick. Ferroconcrete on the floor. There are 3 truck entrances to the warehouse, with an asphalt road around the building. Electricity 25 KW. It has its own sewage system. Suitable for all activities, distribution centers, storage, small production. Gas in the immediate the of vicinity of building at а distance approx. 400 meters.