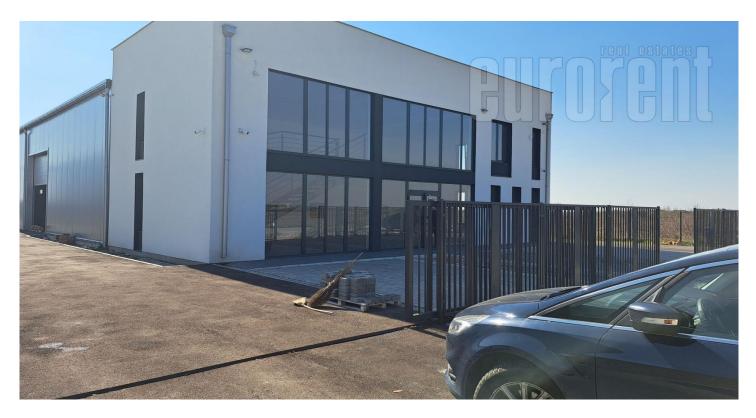

A large newly built warehouse for rent in an attractive location in Šimanovci. It is located on a plot of 4500m<sup>2</sup> with complete infrastructure (water, electricity, sewerage and truck access). It is completely thermally insulated and the quality of construction is in accordance with the highest European standards. The front part is an administrative building on two levels, dimensions 17 x 8 meters, surface area 136 m<sup>2</sup> per floor, a total of 272 m<sup>2</sup> intended for office space with one bathroom per floor and underfloor heating on the "air-air" principle. The rear part of 1,920 square meters of warehouse space with a height of 6 m. The walls are made of 10 cm thick sandwich panels, while the roof panels are 5 cm thick. Ferroconcrete on the floor. There are 3 truck entrances to the warehouse, with an asphalt road around the building. Electricity 25 KW. It has its own sewage system. Suitable for all activities, distribution centers, storage, small production. Gas in the immediate the of vicinity of building at а distance approx. 400 meters.