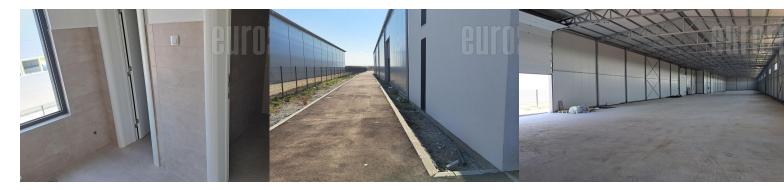

A large newly built warehouse for rent in an attractive location in Šimanovci. It is located on a plot of 4500m<sup>2</sup> with complete infrastructure (water, electricity, sewerage and truck access). It is completely thermally insulated and the quality of construction is in accordance with the highest European standards. The front part is an administrative building on two levels, dimensions 17 x 8 meters, surface area 136 m<sup>2</sup> per floor, a total of 272 m<sup>2</sup> intended for office space with one bathroom per floor and underfloor heating on the "air-air" principle. The rear part of 1,920 square meters of warehouse space with a height of 6 m. The walls are made of 10 cm thick sandwich panels, while the roof panels are 5 cm thick. Ferroconcrete on the floor. There are 3 truck entrances to the warehouse, with an asphalt road around the building. Electricity 25 KW. It has its own sewage system. Suitable for all activities, distribution centers, storage, small production. Gas in the immediate the of vicinity of building at а distance approx. 400 meters.