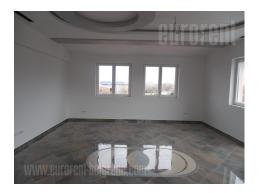

Excellent office and warehouse facility in Bezanijska Kosa, near the highway. It is located in the industrial and commercial zone where runs several public transport lines. The building is newly built and comes on two streets. From one is going directly to the warehouse, and this input is suitable for loading and unloading goods. The building consists of four levels, while space for rent occupies two levels. The first three levels are storage spaces each with 1-3 offices, while the last level has three offices (two of 30m<sup>2</sup> and one of 50m<sup>2</sup>), kitchen and rek room. All offices are modern in design, with marble floors, suspended ceilings and beautiful lighting. There is intented computer network and installed underfloor heating. Warehouse is housed on the second floor with ceiling height 3.5-4m, industrial floor, a current 150 kW, with natural light. All levels are equipped with video surveillance system and anti-fire protection. They are connected by a freight elevator capacity of 1500 kg. Suitable for the production and storage of intensive goods.