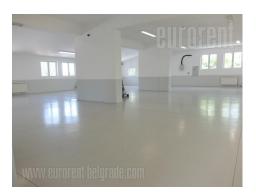

Excellent office and warehouse facility in Bezanijska Kosa, near the highway. It is located in the industrial and commercial zone where runs several public transport lines. The building is newly built and comes on two streets. From one is going directly to the warehouse, and this input is suitable for loading and unloading goods. The building consists of four levels, while space for rent occupies two levels. The first three levels are storage spaces each with 1-3 offices, while the last level has three offices (two of 30m<sup>2</sup> and one of 50m<sup>2</sup>), kitchen and rek room. All offices are modern in design, with marble floors, suspended ceilings and beautiful lighting. There is intented computer network and installed underfloor heating. Warehouse is housed on the second floor with ceiling height 3.5-4m, industrial floor, a current 150 kW, with natural light. All levels are equipped with video surveillance system and anti-fire protection. They are connected by a freight elevator capacity of 1500 kg. Suitable for the production and storage of intensive goods.