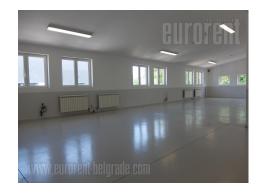

Excellent office and warehouse facility in Bezanijska Kosa, near the highway. It is located in the industrial and commercial zone where runs several public transport lines. The building is newly built and comes on two streets. From one is going directly to the warehouse, and this input is suitable for loading and unloading goods. The building consists of four levels, while space for rent occupies two levels. The first three levels are storage spaces each with 1-3 offices, while the last level has three offices (two of 30m<sup>2</sup> and one of 50m<sup>2</sup>), kitchen and rek room. All offices are modern in design, with marble floors, suspended ceilings and beautiful lighting. There is intented computer network and installed underfloor heating. Warehouse is housed on the second floor with ceiling height 3.5-4m, industrial floor, a current 150 kW, with natural light. All levels are equipped with video surveillance system and anti-fire protection. They are connected by a freight elevator capacity of 1500 kg. Suitable for the production and storage of intensive goods.