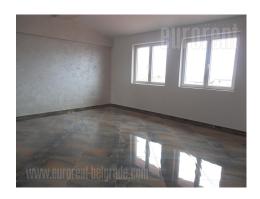

Excellent office and warehouse facility in Bezanijska Kosa, near the highway. It is located in the industrial and commercial zone where runs several public transport lines. The building is newly built and comes on two streets. From one is going directly to the warehouse, and this input is suitable for loading and unloading goods. The building consists of four levels, while space for rent occupies two levels. The first three levels are storage spaces each with 1-3 offices, while the last level has three offices (two of 30m<sup>2</sup> and one of 50m<sup>2</sup>), kitchen and rek room. All offices are modern in design, with marble floors, suspended ceilings and beautiful lighting. There is intented computer network and installed underfloor heating. Warehouse is housed on the second floor with ceiling height 3.5-4m, industrial floor, a current 150 kW, with natural light. All levels are equipped with video surveillance system and anti-fire protection. They are connected by a freight elevator capacity of 1500 kg. Suitable for the production and storage of intensive goods.