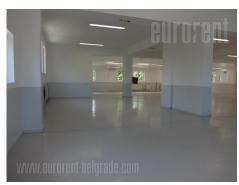

Excellent office and warehouse facility in Bezanijska Kosa, near the highway. It is located in the industrial and commercial zone where runs several public transport lines. The building is newly built and comes on two streets. From one is going directly to the warehouse, and this input is suitable for loading and unloading goods. The building consists of four levels, while space for rent occupies two levels. The first three levels are storage spaces each with 1-3 offices, while the last level has three offices (two of 30m<sup>2</sup> and one of 50m<sup>2</sup>), kitchen and rek room. All offices are modern in design, with marble floors, suspended ceilings and beautiful lighting. There is intented computer network and installed underfloor heating. Warehouse is housed on the second floor with ceiling height 3.5-4m, industrial floor, a current 150 kW, with natural light. All levels are equipped with video surveillance system and anti-fire protection. They are connected by a freight elevator capacity of 1500 kg. Suitable for the production and storage of intensive goods.