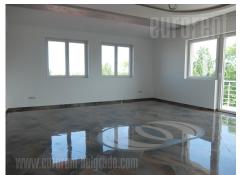

Excellent office and warehouse facility in Bezanijska Kosa, near the highway. It is located in the industrial and commercial zone where runs several public transport lines. The building is newly built and comes on two streets. From one is going directly to the warehouse, and this input is suitable for loading and unloading goods. The building consists of four levels, while space for rent occupies two levels. The first three levels are storage spaces each with 1-3 offices, while the last level has three offices (two of 30m<sup>2</sup> and one of 50m<sup>2</sup>), kitchen and rek room. All offices are modern in design, with marble floors, suspended ceilings and beautiful lighting. There is intented computer network and installed underfloor heating. Warehouse is housed on the second floor with ceiling height 3.5-4m, industrial floor, a current 150 kW, with natural light. All levels are equipped with video surveillance system and anti-fire protection. They are connected by a freight elevator capacity of 1500 kg. Suitable for the production and storage of intensive goods.