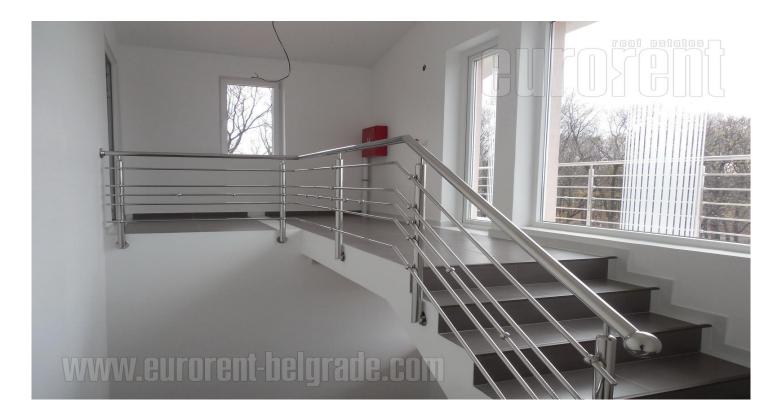

Excellent office and warehouse facility in Bezanijska Kosa, near the highway. It is located in the industrial and commercial zone where runs several public transport lines. The building is newly built and comes on two streets. From one is going directly to the warehouse, and this input is suitable for loading and unloading goods. The building consists of four levels, while space for rent occupies two levels. The first three levels are storage spaces each with 1-3 offices, while the last level has three offices (two of 30m<sup>2</sup> and one of 50m<sup>2</sup>), kitchen and rek room. All offices are modern in design, with marble floors, suspended ceilings and beautiful lighting. There is intented computer network and installed underfloor heating. Warehouse is housed on the second floor with ceiling height 3.5-4m, industrial floor, a current 150 kW, with natural light. All levels are equipped with video surveillance system and anti-fire protection. They are connected by a freight elevator capacity of 1500 kg. Suitable for the production and storage of intensive goods.