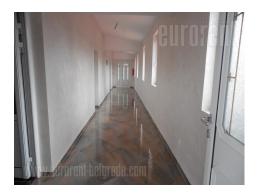

Excellent office and warehouse facility in Bezanijska Kosa, near the highway. It is located in the industrial and commercial zone where runs several public transport lines. The building is newly built and comes on two streets. From one is going directly to the warehouse, and this input is suitable for loading and unloading goods. The building consists of four levels, while space for rent occupies two levels. The first three levels are storage spaces each with 1-3 offices, while the last level has three offices (two of 30m<sup>2</sup> and one of 50m<sup>2</sup>), kitchen and rek room. All offices are modern in design, with marble floors, suspended ceilings and beautiful lighting. There is intented computer network and installed underfloor heating. Warehouse is housed on the second floor with ceiling height 3.5-4m, industrial floor, a current 150 kW, with natural light. All levels are equipped with video surveillance system and anti-fire protection. They are connected by a freight elevator capacity of 1500 kg. Suitable for the production and storage of intensive goods.