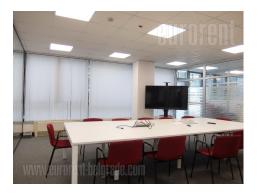

Office space in the ground floor of a business building, in the business zone of New Belgrade. Building with reception, 24/7 security, garage and parking space for users. Excellent location easily reachable from all parts of the city. The space is divided into several offices of various sizes by glass partitions. Space is without a kitchen, while toilets are mutual for whole floor. Suitable for various business activities.