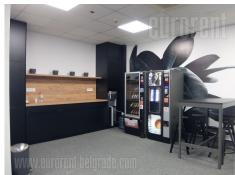

Office space in the ground floor of a business building, in the business zone of New Belgrade. Building with reception, 24/7 security, garage and parking space for users. Excellent location easily reachable from all parts of the city. The space is divided into several offices of various sizes by glass partitions. Space is without a kitchen, while toilets are mutual for whole floor. Suitable for various business activities.