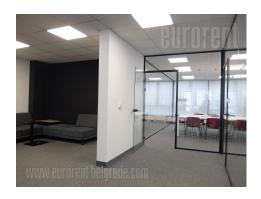

Office space in the ground floor of a business building, in the business zone of New Belgrade. Building with reception, 24/7 security, garage and parking space for users. Excellent location easily reachable from all parts of the city. The space is divided into several offices of various sizes by glass partitions. Space is without a kitchen, while toilets are mutual for whole floor. Suitable for various business activities.