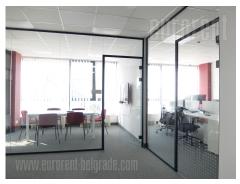

Office space in the ground floor of a business building, in the business zone of New Belgrade. Building with reception, 24/7 security, garage and parking space for users. Excellent location easily reachable from all parts of the city. The space is divided into several offices of various sizes by glass partitions. Space is without a kitchen, while toilets are mutual for whole floor. Suitable for various business activities.