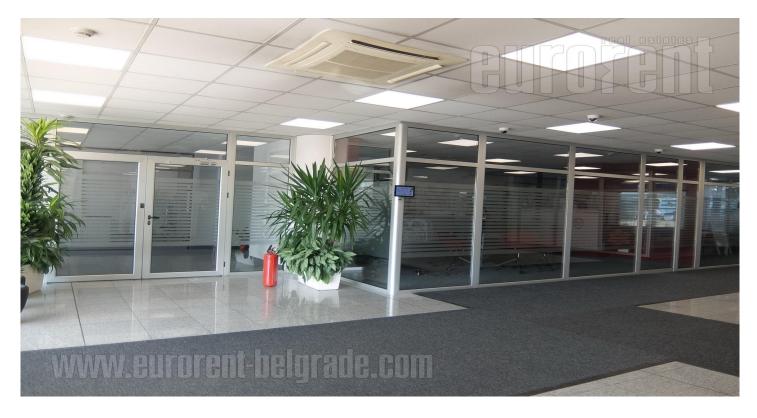

Office space in the ground floor of a business building, in the business zone of New Belgrade. Building with reception, 24/7 security, garage and parking space for users. Excellent location easily reachable from all parts of the city. The space is divided into several offices of various sizes by glass partitions. Space is without a kitchen, while toilets are mutual for whole floor. Suitable for various business activities.