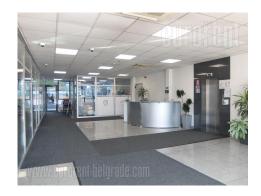

Office space in the ground floor of a business building, in the business zone of New Belgrade. Building with reception, 24/7 security, garage and parking space for users. Excellent location easily reachable from all parts of the city. The space is divided into several offices of various sizes by glass partitions. Space is without a kitchen, while toilets are mutual for whole floor. Suitable for various business activities.