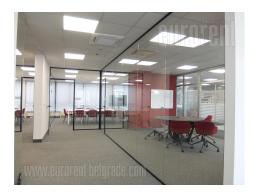

Office space in the ground floor of a business building, in the business zone of New Belgrade. Building with reception, 24/7 security, garage and parking space for users. Excellent location easily reachable from all parts of the city. The space is divided into several offices of various sizes by glass partitions. Space is without a kitchen, while toilets are mutual for whole floor. Suitable for various business activities.