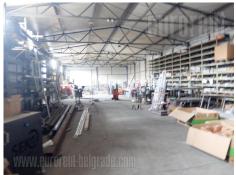

Detached warehouse located in Batajnicki drum, with easy access to Novi Sad highway. Excellent performaces, ceiling height is 5m, two entrances. Whole complex has asphalted plot with tow truck access. Apart from the warehouse there is also office space that could be rented separately: ground floor features 130m<sup>2</sup> while the first floor has 180m<sup>2</sup>. Five parking dpaces are at disposal.