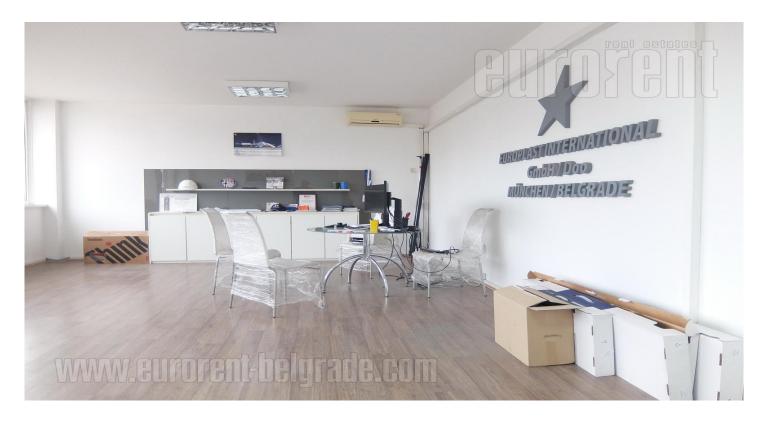

Detached warehouse located in Batajnicki drum, with easy access to Novi Sad highway. Excellent performaces, ceiling height is 5m, two entrances. Whole complex has asphalted plot with tow truck access. Apart from the warehouse there is also office space that could be rented separately: ground floor features 130m<sup>2</sup> while the first floor has 180m<sup>2</sup>. Five parking dpaces are at disposal.