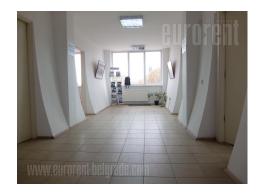

Detached warehouse located in Batajnicki drum, with easy access to Novi Sad highway. Excellent performaces, ceiling height is 5m, two entrances. Whole complex has asphalted plot with tow truck access. Apart from the warehouse there is also office space that could be rented separately: ground floor features 130m<sup>2</sup> while the first floor has 180m<sup>2</sup>. Five parking dpaces are at disposal.