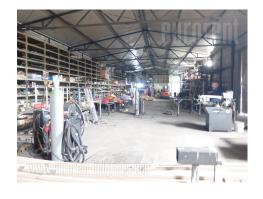

Detached warehouse located in Batajnicki drum, with easy access to Novi Sad highway. Excellent performaces, ceiling height is 5m, two entrances. Whole complex has asphalted plot with tow truck access. Apart from the warehouse there is also office space that could be rented separately: ground floor features 130m<sup>2</sup> while the first floor has 180m<sup>2</sup>. Five parking dpaces are at disposal.