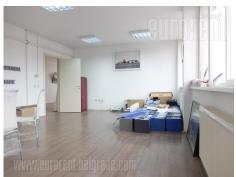

Detached warehouse located in Batajnicki drum, with easy access to Novi Sad highway. Excellent performaces, ceiling height is 5m, two entrances. Whole complex has asphalted plot with tow truck access. Apart from the warehouse there is also office space that could be rented separately: ground floor features 130m<sup>2</sup> while the first floor has 180m<sup>2</sup>. Five parking dpaces are at disposal.