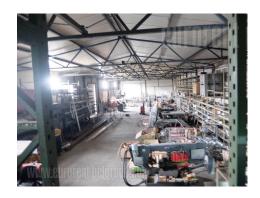

Detached warehouse located in Batajnicki drum, with easy access to Novi Sad highway. Excellent performaces, ceiling height is 5m, two entrances. Whole complex has asphalted plot with tow truck access. Apart from the warehouse there is also office space that could be rented separately: ground floor features 130m<sup>2</sup> while the first floor has 180m<sup>2</sup>. Five parking dpaces are at disposal.