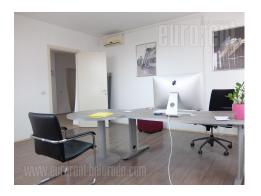

Detached warehouse located in Batajnicki drum, with easy access to Novi Sad highway. Excellent performaces, ceiling height is 5m, two entrances. Whole complex has asphalted plot with tow truck access. Apart from the warehouse there is also office space that could be rented separately: ground floor features 130m<sup>2</sup> while the first floor has 180m<sup>2</sup>. Five parking dpaces are at disposal.