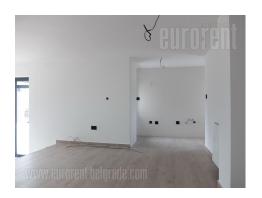

Commercial space located in a new building - Banjicka oaza, located in the vicinity of Paunov breg. Location with perspective, with apartment buildings in construction, but in the neighborhood with family houses as well. Unit is located in a residential building and has a separate entrance from the parking lot. Large plateau/terrace which occupies 120m<sup>2</sup> belongs to the unit and it is going to be partially closed with a pergola, so it could be used throughout the year. Interior features two levels, which are aligned with three steps. Lower level is an open space, which leads to the terrace and has a display window. Two toilet installations. Upper level has kitchen and toilet installations, as well as doors which lead into the building. Suitable for a cafe, pizzeria, bakery or pastry shop, since it is the only commercial unit in the building and in the neighborhood.