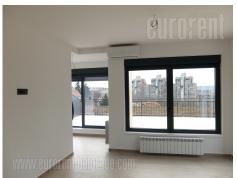

Commercial space located in a new building - Banjicka oaza, located in the vicinity of Paunov breg. Location with perspective, with apartment buildings in construction, but in the neighborhood with family houses as well. Unit is located in a residential building and has a separate entrance from the parking lot. Large plateau/terrace which occupies 120m<sup>2</sup> belongs to the unit and it is going to be partially closed with a pergola, so it could be used throughout the year. Interior features two levels, which are aligned with three steps. Lower level is an open space, which leads to the terrace and has a display window. Two toilet installations. Upper level has kitchen and toilet installations, as well as doors which lead into the building. Suitable for a cafe, pizzeria, bakery or pastry shop, since it is the only commercial unit in the building and in the neighborhood.