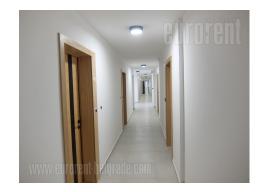

Commercial space located in a new building - Banjicka oaza, located in the vicinity of Paunov breg. Location with perspective, with apartment buildings in construction, but in the neighborhood with family houses as well. Unit is located in a residential building and has a separate entrance from the parking lot. Large plateau/terrace which occupies 120m<sup>2</sup> belongs to the unit and it is going to be partially closed with a pergola, so it could be used throughout the year. Interior features two levels, which are aligned with three steps. Lower level is an open space, which leads to the terrace and has a display window. Two toilet installations. Upper level has kitchen and toilet installations, as well as doors which lead into the building. Suitable for a cafe, pizzeria, bakery or pastry shop, since it is the only commercial unit in the building and in the neighborhood.