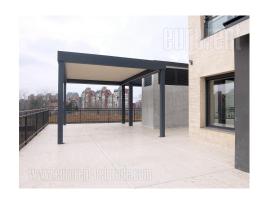

Commercial space located in a new building - Banjicka oaza, located in the vicinity of Paunov breg. Location with perspective, with apartment buildings in construction, but in the neighborhood with family houses as well. Unit is located in a residential building and has a separate entrance from the parking lot. Large plateau/terrace which occupies 120m<sup>2</sup> belongs to the unit and it is going to be partially closed with a pergola, so it could be used throughout the year. Interior features two levels, which are aligned with three steps. Lower level is an open space, which leads to the terrace and has a display window. Two toilet installations. Upper level has kitchen and toilet installations, as well as doors which lead into the building. Suitable for a cafe, pizzeria, bakery or pastry shop, since it is the only commercial unit in the building and in the neighborhood.