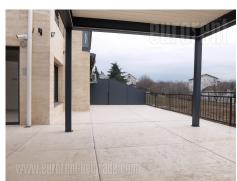

Commercial space located in a new building - Banjicka oaza, located in the vicinity of Paunov breg. Location with perspective, with apartment buildings in construction, but in the neighborhood with family houses as well. Unit is located in a residential building and has a separate entrance from the parking lot. Large plateau/terrace which occupies 120m<sup>2</sup> belongs to the unit and it is going to be partially closed with a pergola, so it could be used throughout the year. Interior features two levels, which are aligned with three steps. Lower level is an open space, which leads to the terrace and has a display window. Two toilet installations. Upper level has kitchen and toilet installations, as well as doors which lead into the building. Suitable for a cafe, pizzeria, bakery or pastry shop, since it is the only commercial unit in the building and in the neighborhood.