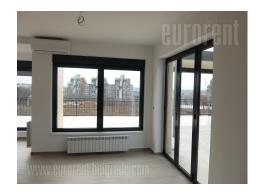

Commercial space located in a new building - Banjicka oaza, located in the vicinity of Paunov breg. Location with perspective, with apartment buildings in construction, but in the neighborhood with family houses as well. Unit is located in a residential building and has a separate entrance from the parking lot. Large plateau/terrace which occupies 120m<sup>2</sup> belongs to the unit and it is going to be partially closed with a pergola, so it could be used throughout the year. Interior features two levels, which are aligned with three steps. Lower level is an open space, which leads to the terrace and has a display window. Two toilet installations. Upper level has kitchen and toilet installations, as well as doors which lead into the building. Suitable for a cafe, pizzeria, bakery or pastry shop, since it is the only commercial unit in the building and in the neighborhood.