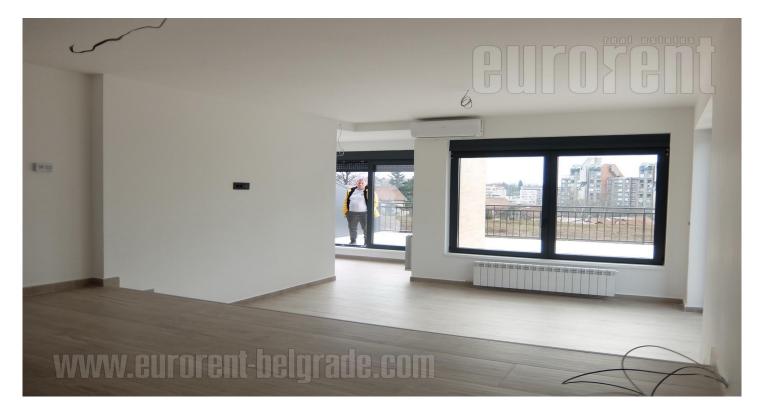

Commercial space located in a new building - Banjicka oaza, located in the vicinity of Paunov breg. Location with perspective, with apartment buildings in construction, but in the neighborhood with family houses as well. Unit is located in a residential building and has a separate entrance from the parking lot. Large plateau/terrace which occupies 120m<sup>2</sup> belongs to the unit and it is going to be partially closed with a pergola, so it could be used throughout the year. Interior features two levels, which are aligned with three steps. Lower level is an open space, which leads to the terrace and has a display window. Two toilet installations. Upper level has kitchen and toilet installations, as well as doors which lead into the building. Suitable for a cafe, pizzeria, bakery or pastry shop, since it is the only commercial unit in the building and in the neighborhood.