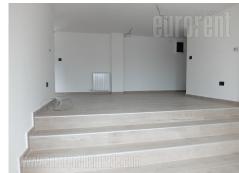

Commercial space located in a new building - Banjicka oaza, located in the vicinity of Paunov breg. Location with perspective, with apartment buildings in construction, but in the neighborhood with family houses as well. Unit is located in a residential building and has a separate entrance from the parking lot. Large plateau/terrace which occupies 120m<sup>2</sup> belongs to the unit and it is going to be partially closed with a pergola, so it could be used throughout the year. Interior features two levels, which are aligned with three steps. Lower level is an open space, which leads to the terrace and has a display window. Two toilet installations. Upper level has kitchen and toilet installations, as well as doors which lead into the building. Suitable for a cafe, pizzeria, bakery or pastry shop, since it is the only commercial unit in the building and in the neighborhood.