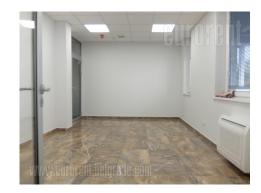

## #43060, Rent - Office space, Belgrade, BLOK 60

TYPE OF OBJECT SURFACE AREA THE PRICE UTILIZATION COMMERCIAL BUILDING 305 m<sup>2</sup> **AVAILABLE** €4,575 OFFICE THE BIGGEST OFFICE THE FLOOR 2 5 150 (P) UNFURNI

Business premises situated within an office building complex, in the vicinity of Tosin bunar. This zone is characterized by excellent infrastructure and easy access to highway inclusion. New building with courtyard, parking lot, 24/7 security service, as well as technical solutions required for modern business management. Surrounded with greenery, property provides conditions for quiet working environment. 305 m<sup>2</sup> unit is part of the second floor and could be adapted according to need. Interior is abundant with natural light and has optical cable. Additional benefit is possibility of using several parking spaces.