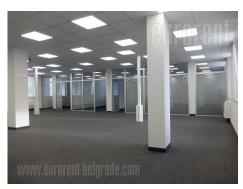

## #43060, Rent - Office space, Belgrade, BLOK 60

TYPE OF OBJECT SURFACE AREA THE PRICE UTILIZATION COMMERCIAL BUILDING 305 m<sup>2</sup> **AVAILABLE** €4,575 OFFICE THE BIGGEST OFFICE THE FLOOR 2 5 150 (P) UNFURNI

Business premises situated within an office building complex, in the vicinity of Tosin bunar. This zone is characterized by excellent infrastructure and easy access to highway inclusion. New building with courtyard, parking lot, 24/7 security service, as well as technical solutions required for modern business management. Surrounded with greenery, property provides conditions for quiet working environment. 305 m<sup>2</sup> unit is part of the second floor and could be adapted according to need. Interior is abundant with natural light and has optical cable. Additional benefit is possibility of using several parking spaces.