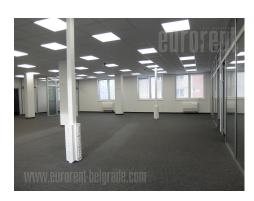

## #43060, Rent - Office space, Belgrade, BLOK 60

TYPE OF OBJECT SURFACE AREA THE PRICE UTILIZATION COMMERCIAL BUILDING 305 m<sup>2</sup> **AVAILABLE** €4,575 OFFICE THE BIGGEST OFFICE THE FLOOR 2 5 150 (P) UNFURNI

Business premises situated within an office building complex, in the vicinity of Tosin bunar. This zone is characterized by excellent infrastructure and easy access to highway inclusion. New building with courtyard, parking lot, 24/7 security service, as well as technical solutions required for modern business management. Surrounded with greenery, property provides conditions for quiet working environment. 305 m<sup>2</sup> unit is part of the second floor and could be adapted according to need. Interior is abundant with natural light and has optical cable. Additional benefit is possibility of using several parking spaces.