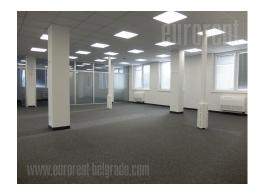

## #43060, Rent - Office space, Belgrade, BLOK 60

TYPE OF OBJECT SURFACE AREA THE PRICE UTILIZATION COMMERCIAL BUILDING 305 m<sup>2</sup> **AVAILABLE** €4,575 OFFICE THE BIGGEST OFFICE THE FLOOR 2 5 150 (P) UNFURNI

Business premises situated within an office building complex, in the vicinity of Tosin bunar. This zone is characterized by excellent infrastructure and easy access to highway inclusion. New building with courtyard, parking lot, 24/7 security service, as well as technical solutions required for modern business management. Surrounded with greenery, property provides conditions for quiet working environment. 305 m<sup>2</sup> unit is part of the second floor and could be adapted according to need. Interior is abundant with natural light and has optical cable. Additional benefit is possibility of using several parking spaces.