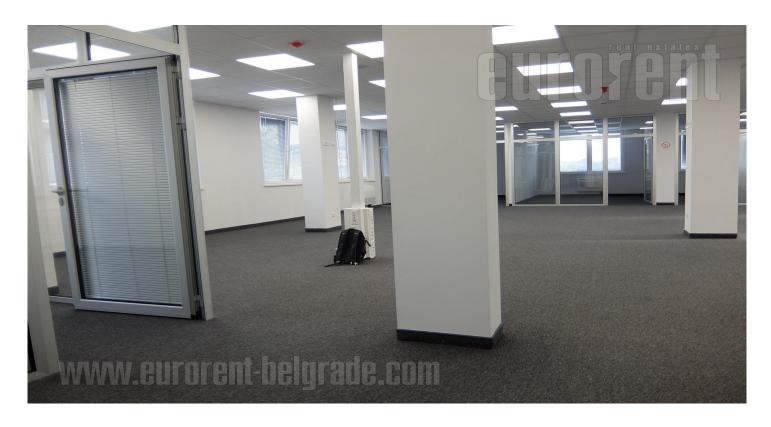

## #43060, Rent - Office space, Belgrade, BLOK 60

TYPE OF OBJECT SURFACE AREA THE PRICE UTILIZATION COMMERCIAL BUILDING 305 m<sup>2</sup> **AVAILABLE** €4,575 OFFICE THE BIGGEST OFFICE THE FLOOR 2 5 150 (P) UNFURNI

Business premises situated within an office building complex, in the vicinity of Tosin bunar. This zone is characterized by excellent infrastructure and easy access to highway inclusion. New building with courtyard, parking lot, 24/7 security service, as well as technical solutions required for modern business management. Surrounded with greenery, property provides conditions for quiet working environment. 305 m<sup>2</sup> unit is part of the second floor and could be adapted according to need. Interior is abundant with natural light and has optical cable. Additional benefit is possibility of using several parking spaces.