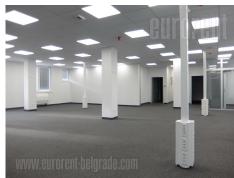

Business premises situated within an office building complex, in the vicinity of Tosin bunar. This zone is characterized by excellent infrastructure and easy access to highway inclusion. New building with courtyard, parking lot, 24/7 security service, as well as technical solutions required for modern business management. Surrounded with greenery, property provides conditions for quiet working environment. 305 m<sup>2</sup> unit is part of the second floor and could be adapted according to need. Interior is abundant with natural light and has optical cable. Additional benefit is possibility of using several parking spaces.