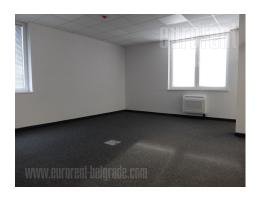

Business premises situated within an office building complex, in the vicinity of Tosin bunar. This zone is characterized by excellent infrastructure and easy access to highway inclusion. New building with courtyard, parking lot, 24/7 security service, as well as technical solutions required for modern business management. Surrounded with greenery, property provides conditions for quiet working environment. 305 m<sup>2</sup> unit is part of the second floor and could be adapted according to need. Interior is abundant with natural light and has optical cable. Additional benefit is possibility of using several parking spaces.