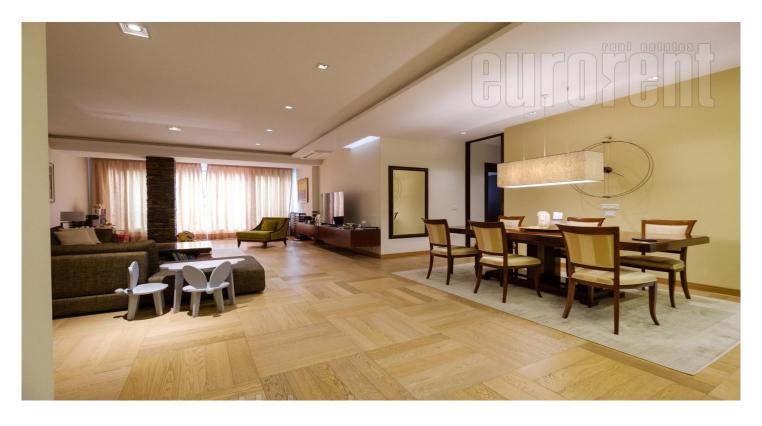

Excellent apartment, located in a new building in New Belgrade. The location is very well connected with other parts of the city, thanks to numerous public transport lines and the vicinity of highway inclusion, while it takes about ten minutes by car to the airport. The apartment is located on the fourth floor. It features a spacious living room with dining area. Kitchen is separate and fully equipped, with modern elements and built-in appliances. Sleeping block has three bedrooms, a bathroom and a toilet. Modern vibe and comfort are achieved with high quality materials. Interior is fully equipped with new, luxurious furniture. The apartment is provided with an alarm system, video surveillance and has central air conditioning. There is one garage space suitable for all types of vehicles.