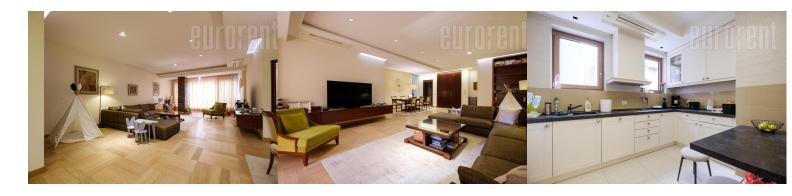

Excellent apartment, located in a new building in New Belgrade. The location is very well connected with other parts of the city, thanks to numerous public transport lines and the vicinity of highway inclusion, while it takes about ten minutes by car to the airport. The apartment is located on the fourth floor. It features a spacious living room with dining area. Kitchen is separate and fully equipped, with modern elements and built-in appliances. Sleeping block has three bedrooms, a bathroom and a toilet. Modern vibe and comfort are achieved with high quality materials. Interior is fully equipped with new, luxurious furniture. The apartment is provided with an alarm system, video surveillance and has central air conditioning. There is one garage space suitable for all types of vehicles.