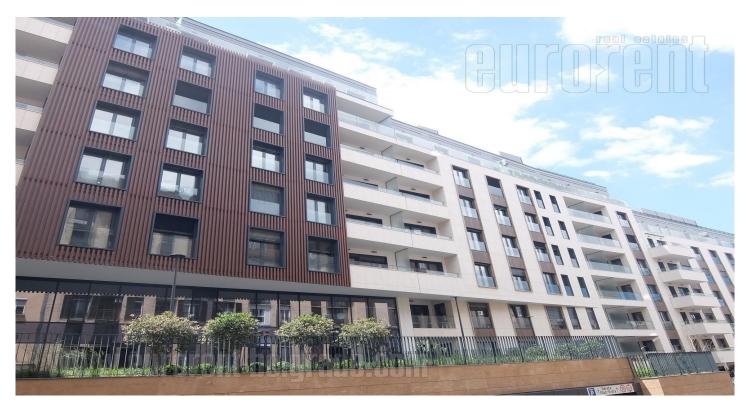

## #42955, Rent - Apartment, Belgrade, KNEZA MILOŠA RESIDENCE

| TYPE OF OR    | BJECT<br><b>NTIAL BUI</b> | LDING           | SURFACE AREA  88 m² |   |   | THE PRICE €2,200 |     |          | UTILIZATION  CHECK AVAILABILITY |           |  |
|---------------|---------------------------|-----------------|---------------------|---|---|------------------|-----|----------|---------------------------------|-----------|--|
| BEDROOMS<br>2 |                           |                 | DAILY ROOMS         |   |   | THE FLOOR        |     |          |                                 |           |  |
| ALL OPT       | ÇÎLÎ                      | -<br>sss<br>YES | 2                   | 0 | 1 | 1<br>()          | YES | ſ₫<br>NO | 1                               | (P)<br>NO |  |

Luxurious apartment in new closed apartment complex - "Knez Milos Residence". Building has 24/7 physical security, video surveillance, alarm, janitor. One garage space is available. The apartment features a living room, which consists of open space living room with dining area and a kitchen. Dining area has a big dining table with marble top for eight persons. From here one can access a spacious terrace. Central entrance hallway leads into two bedrooms with built in closets, large bathroom with a bathtub, a second bathroom with a shower cabin, as well as utility room. The apartment is fully equipped with Boch appliances, washing and drying machines, large 75inch TV, 55 inch in bedrooms. It has air conditioning and safety doors. High quality parquet and ceramics. Project managed according to highest architectural standards. Note - most of the photos are indicative and represent how the interior is going to look like.