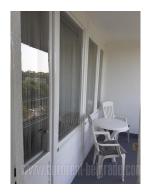

The apartment in immediate vicinity of Serbia hotel, at walking distance from public transport station with several lines. It is housed on the sixth floor of a building with an elevator, bright and with functional layout. The apartment consists of a central hallway which leads to other rooms. One bedroom and large living room with corner sofa are at disposal. Kitchen and dining room are separated, while bathroom with bathtub and small pantry are in the other par of the apartment. Suitable for a single person or a couple.