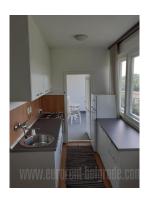

The apartment in immediate vicinity of Serbia hotel, at walking distance from public transport station with several lines. It is housed on the sixth floor of a building with an elevator, bright and with functional layout. The apartment consists of a central hallway which leads to other rooms. One bedroom and large living room with corner sofa are at disposal. Kitchen and dining room are separated, while bathroom with bathtub and small pantry are in the other par of the apartment. Suitable for a single person or a couple.