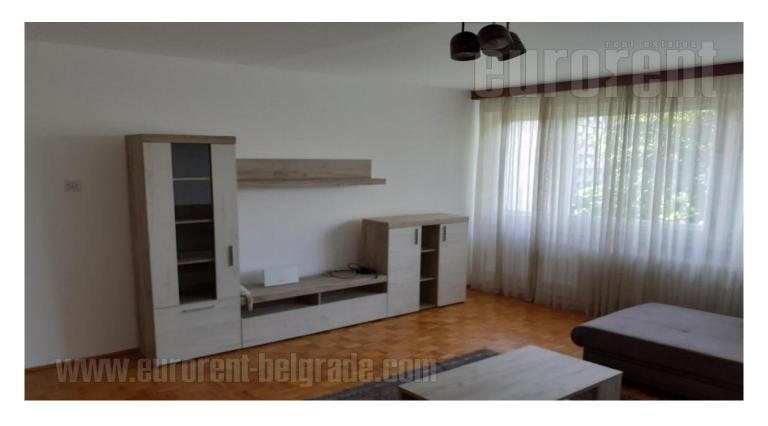

The apartment in immediate vicinity of Serbia hotel, at walking distance from public transport station with several lines. It is housed on the sixth floor of a building with an elevator, bright and with functional layout. The apartment consists of a central hallway which leads to other rooms. One bedroom and large living room with corner sofa are at disposal. Kitchen and dining room are separated, while bathroom with bathtub and small pantry are in the other par of the apartment. Suitable for a single person or a couple.