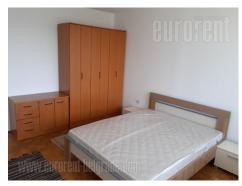

The apartment in immediate vicinity of Serbia hotel, at walking distance from public transport station with several lines. It is housed on the sixth floor of a building with an elevator, bright and with functional layout. The apartment consists of a central hallway which leads to other rooms. One bedroom and large living room with corner sofa are at disposal. Kitchen and dining room are separated, while bathroom with bathtub and small pantry are in the other par of the apartment. Suitable for a single person or a couple.