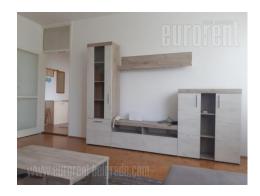

The apartment in immediate vicinity of Serbia hotel, at walking distance from public transport station with several lines. It is housed on the sixth floor of a building with an elevator, bright and with functional layout. The apartment consists of a central hallway which leads to other rooms. One bedroom and large living room with corner sofa are at disposal. Kitchen and dining room are separated, while bathroom with bathtub and small pantry are in the other par of the apartment. Suitable for a single person or a couple.