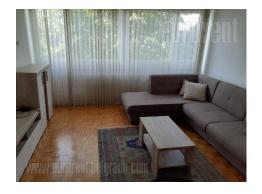

The apartment in immediate vicinity of Serbia hotel, at walking distance from public transport station with several lines. It is housed on the sixth floor of a building with an elevator, bright and with functional layout. The apartment consists of a central hallway which leads to other rooms. One bedroom and large living room with corner sofa are at disposal. Kitchen and dining room are separated, while bathroom with bathtub and small pantry are in the other par of the apartment. Suitable for a single person or a couple.