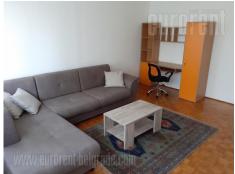

The apartment in immediate vicinity of Serbia hotel, at walking distance from public transport station with several lines. It is housed on the sixth floor of a building with an elevator, bright and with functional layout. The apartment consists of a central hallway which leads to other rooms. One bedroom and large living room with corner sofa are at disposal. Kitchen and dining room are separated, while bathroom with bathtub and small pantry are in the other par of the apartment. Suitable for a single person or a couple.