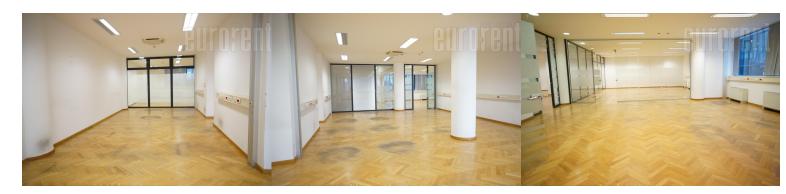

Luxurious space in "A" class office building with security service. Central hallway leads to all rooms, kitchenette, restrooms, server room. Adaptable, has oak parquet floors. Open space office, suitable for all types of layout. garage and parking palces within the business complex.