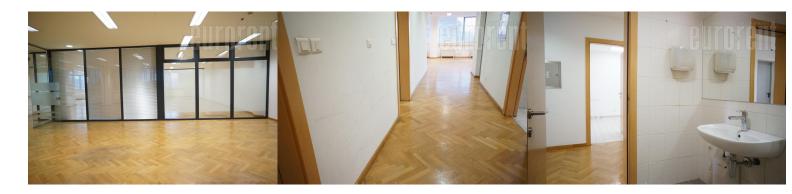

Luxurious space in "A" class office building with security service. Central hallway leads to all rooms, kitchenette, restrooms, server room. Adaptable, has oak parquet floors. Open space office, suitable for all types of layout. garage and parking palces within the business complex.