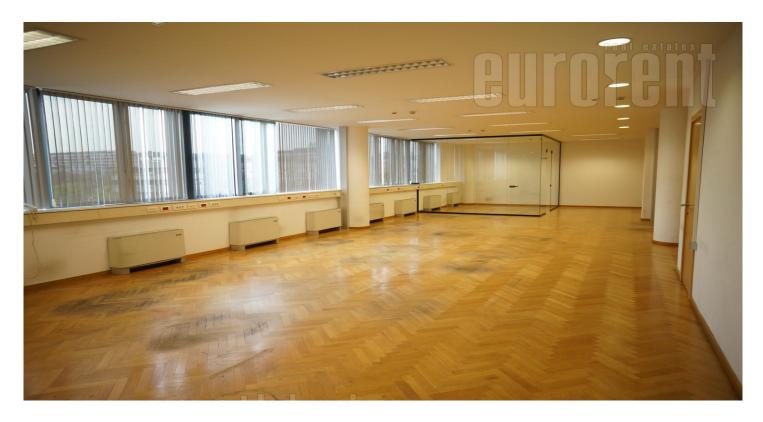

Luxurious space in "A" class office building with security service. Central hallway leads to all rooms, kitchenette, restrooms, server room. Adaptable, has oak parquet floors. Open space office, suitable for all types of layout. garage and parking palces within the business complex.