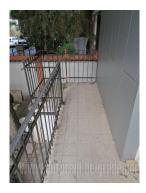

Business space is situated on a slope near the Partizan stadium and E-70 highway. It is placed in a small business building with nicely maintained yard. The space is housed on the high ground floor and consists of toilet, large terrace, and two offices one of which is interconnected with a kitchen. The whole complex is fenced and under video surveillance and alarm system. A parking, free of charge, is placed around the building.