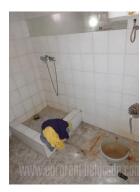

Business space is situated on a slope near the Partizan stadium and E-70 highway. It is placed in a small business building with nicely maintained yard. The space is housed on the high ground floor and consists of toilet, large terrace, and two offices one of which is interconnected with a kitchen. The whole complex is fenced and under video surveillance and alarm system. A parking, free of charge, is placed around the building.