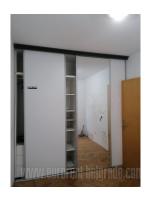

Business space is situated on a slope near the Partizan stadium and E-70 highway. It is placed in a small business building with nicely maintained yard. The space is housed on the high ground floor and consists of toilet, large terrace, and two offices one of which is interconnected with a kitchen. The whole complex is fenced and under video surveillance and alarm system. A parking, free of charge, is placed around the building.