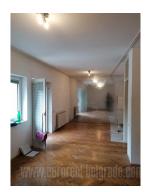

Business space is situated on a slope near the Partizan stadium and E-70 highway. It is placed in a small business building with nicely maintained yard. The space is housed on the high ground floor and consists of toilet, large terrace, and two offices one of which is interconnected with a kitchen. The whole complex is fenced and under video surveillance and alarm system. A parking, free of charge, is placed around the building.