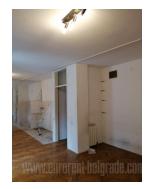

Business space is situated on a slope near the Partizan stadium and E-70 highway. It is placed in a small business building with nicely maintained yard. The space is housed on the high ground floor and consists of toilet, large terrace, and two offices one of which is interconnected with a kitchen. The whole complex is fenced and under video surveillance and alarm system. A parking, free of charge, is placed around the building.