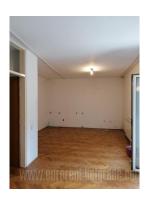

Business space is situated on a slope near the Partizan stadium and E-70 highway. It is placed in a small business building with nicely maintained yard. The space is housed on the high ground floor and consists of toilet, large terrace, and two offices one of which is interconnected with a kitchen. The whole complex is fenced and under video surveillance and alarm system. A parking, free of charge, is placed around the building.