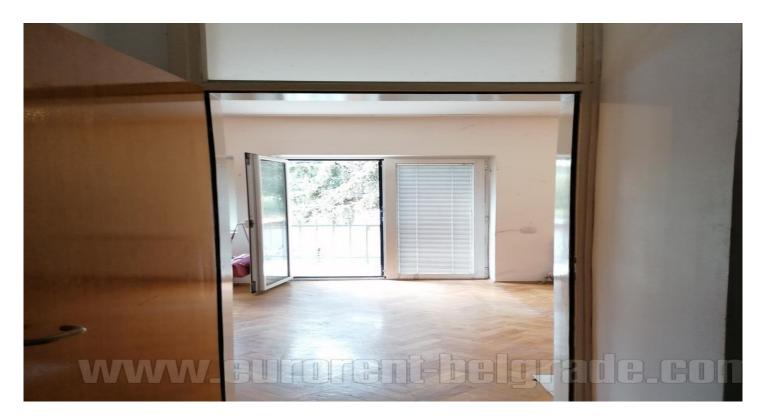

Business space is situated on a slope near the Partizan stadium and E-70 highway. It is placed in a small business building with nicely maintained yard. The space is housed on the high ground floor and consists of toilet, large terrace, and two offices one of which is interconnected with a kitchen. The whole complex is fenced and under video surveillance and alarm system. A parking, free of charge, is placed around the building.