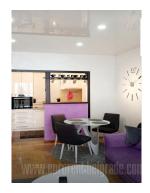

Attractive apartment, located near Red Cross square, within walking distance of various commercial facilities, as well as public transport stops. The building is newer, with an elevator. The apartment is located on the first floor. The entrance hallway leads into the living room with a kitchen, which has a counter. From here there is access to glassed in terrace with the possibility of opening it, with the system of folding windows. There are three bedrooms equipped with double beds and wardrobes, bathroom and Finnish sauna. The interior is equipped with new modern furniture, quality built-in elements and appliances. Suitable for family