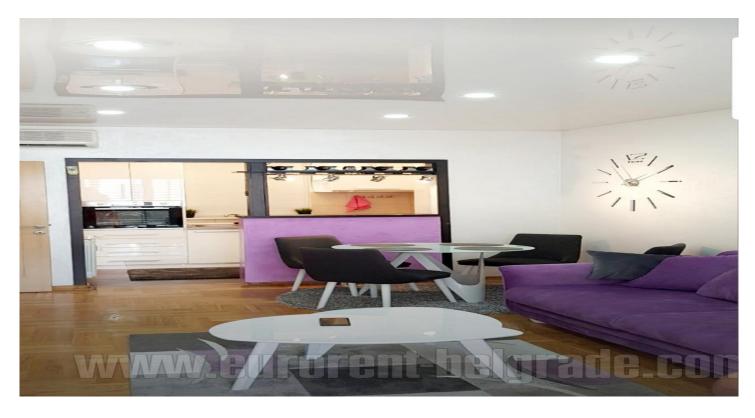

Attractive apartment, located near Red Cross square, within walking distance of various commercial facilities, as well as public transport stops. The building is newer, with an elevator. The apartment is located on the first floor. The entrance hallway leads into the living room with a kitchen, which has a counter. From here there is access to glassed in terrace with the possibility of opening it, with the system of folding windows. There are three bedrooms equipped with double beds and wardrobes, bathroom and Finnish sauna. The interior is equipped with new modern furniture, quality built-in elements and appliances. Suitable for family