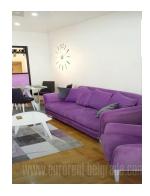

Attractive apartment, located near Red Cross square, within walking distance of various commercial facilities, as well as public transport stops. The building is newer, with an elevator. The apartment is located on the first floor. The entrance hallway leads into the living room with a kitchen, which has a counter. From here there is access to glassed in terrace with the possibility of opening it, with the system of folding windows. There are three bedrooms equipped with double beds and wardrobes, bathroom and Finnish sauna. The interior is equipped with new modern furniture, quality built-in elements and appliances. Suitable for family