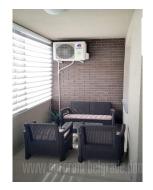

Attractive apartment, located near Red Cross square, within walking distance of various commercial facilities, as well as public transport stops. The building is newer, with an elevator. The apartment is located on the first floor. The entrance hallway leads into the living room with a kitchen, which has a counter. From here there is access to glassed in terrace with the possibility of opening it, with the system of folding windows. There are three bedrooms equipped with double beds and wardrobes, bathroom and Finnish sauna. The interior is equipped with new modern furniture, quality built-in elements and appliances. Suitable for family