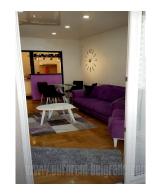

Attractive apartment, located near Red Cross square, within walking distance of various commercial facilities, as well as public transport stops. The building is newer, with an elevator. The apartment is located on the first floor. The entrance hallway leads into the living room with a kitchen, which has a counter. From here there is access to glassed in terrace with the possibility of opening it, with the system of folding windows. There are three bedrooms equipped with double beds and wardrobes, bathroom and Finnish sauna. The interior is equipped with new modern furniture, quality built-in elements and appliances. Suitable for family