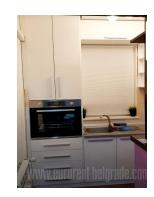

Attractive apartment, located near Red Cross square, within walking distance of various commercial facilities, as well as public transport stops. The building is newer, with an elevator. The apartment is located on the first floor. The entrance hallway leads into the living room with a kitchen, which has a counter. From here there is access to glassed in terrace with the possibility of opening it, with the system of folding windows. There are three bedrooms equipped with double beds and wardrobes, bathroom and Finnish sauna. The interior is equipped with new modern furniture, quality built-in elements and appliances. Suitable for family