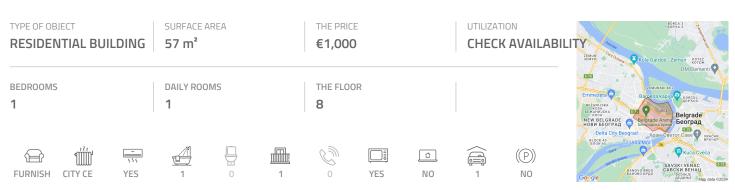

## #42880, Rent - Apartment, Belgrade, WELLPORT

Attractive apartment located in a new residential complex Wellport, in the immediate vicinity of West 65 and Airport city business complex. Excellent connection to main traffic lines allows easy access to the city center, airport, as well as the rest of the city. The apartment is housed on the eighth floor of a building with elevators, which lead to the garage space as well. It is oriented toward the street. It features an entrance hallway, which leads into the living room, dining area, kitchen fully equipped with modern built in appliances and a terrace with a beautiful view. Bedroom is equipped with a double bed and a closet, while bathroom has a bathtub. Modern interior, that is going to be equipped with new furniture, high quality ceramics, parquet, lighting and built in appliances. There is one parking space in building's garage available for the tenant. Property suitable for young professionals.

Price inculudes utility bill charges.