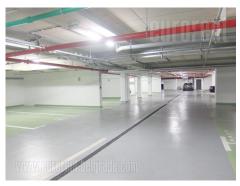

## #42880, Rent - Apartment, Belgrade, WELLPORT

Attractive apartment located in a new residential complex Wellport, in the immediate vicinity of West 65 and Airport city business complex. Excellent connection to main traffic lines allows easy access to the city center, airport, as well as the rest of the city. The apartment is housed on the eighth floor of a building with elevators, which lead to the garage space as well. It is oriented toward the street. It features an entrance hallway, which leads into the living room, dining area, kitchen fully equipped with modern built in appliances and a terrace with a beautiful view. Bedroom is equipped with a double bed and a closet, while bathroom has a bathtub. Modern interior, that is going to be equipped with new furniture, high quality ceramics, parquet, lighting and built in appliances. There is one parking space in building's garage available for the tenant. Property suitable for young professionals.