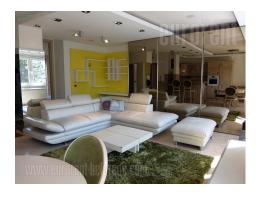

## #42826, Rent - Apartment, Belgrade, HRAM SVETOG SAVE

The apartment is situated in a great location, near the St. Sava temple. It is housed on the second floor of an older, well-maintained building with an elevator. Two-side oriented and bright. It consists of a large living room with kitchen and dining area, separate bedroom facing the quiet yard, and a bathroom with tub, a bidet, washing machine and dryer. The apartment is furnished with modern furniture, in cheerful colors, and has two terraces, facing the yard and the street. It is bright, pleasant and comfortable. Suitable for a single person or a couple.