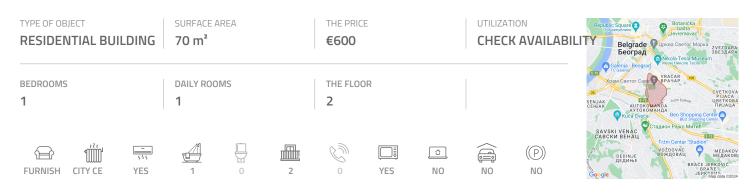

## #42826, Rent - Apartment, Belgrade, HRAM SVETOG SAVE

The apartment is situated in a great location, near the St. Sava temple. It is housed on the second floor of an older, well-maintained building with an elevator. Two-side oriented and bright. It consists of a large living room with kitchen and dining area, separate bedroom facing the quiet yard, and a bathroom with tub, a bidet, washing machine and dryer. The apartment is furnished with modern furniture, in cheerful colors, and has two terraces, facing the yard and the street. It is bright, pleasant and comfortable. Suitable for a single person or a couple.