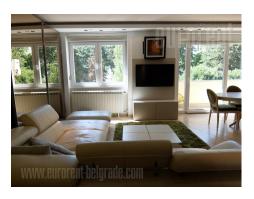

## #42826, Rent - Apartment, Belgrade, HRAM SVETOG SAVE

The apartment is situated in a great location, near the St. Sava temple. It is housed on the second floor of an older, well-maintained building with an elevator. Two-side oriented and bright. It consists of a large living room with kitchen and dining area, separate bedroom facing the quiet yard, and a bathroom with tub, a bidet, washing machine and dryer. The apartment is furnished with modern furniture, in cheerful colors, and has two terraces, facing the yard and the street. It is bright, pleasant and comfortable. Suitable for a single person or a couple.