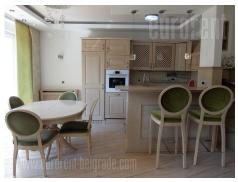

## #42826, Rent - Apartment, Belgrade, HRAM SVETOG SAVE

The apartment is situated in a great location, near the St. Sava temple. It is housed on the second floor of an older, well-maintained building with an elevator. Two-side oriented and bright. It consists of a large living room with kitchen and dining area, separate bedroom facing the quiet yard, and a bathroom with tub, a bidet, washing machine and dryer. The apartment is furnished with modern furniture, in cheerful colors, and has two terraces, facing the yard and the street. It is bright, pleasant and comfortable. Suitable for a single person or a couple.