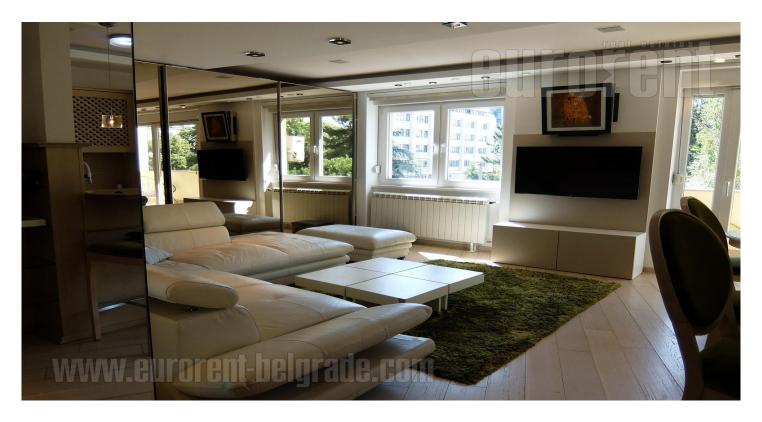

## #42826, Rent - Apartment, Belgrade, HRAM SVETOG SAVE

The apartment is situated in a great location, near the St. Sava temple. It is housed on the second floor of an older, well-maintained building with an elevator. Two-side oriented and bright. It consists of a large living room with kitchen and dining area, separate bedroom facing the quiet yard, and a bathroom with tub, a bidet, washing machine and dryer. The apartment is furnished with modern furniture, in cheerful colors, and has two terraces, facing the yard and the street. It is bright, pleasant and comfortable. Suitable for a single person or a couple.