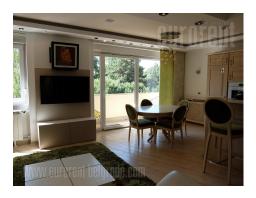

## #42826, Rent - Apartment, Belgrade, HRAM SVETOG SAVE

The apartment is situated in a great location, near the St. Sava temple. It is housed on the second floor of an older, well-maintained building with an elevator. Two-side oriented and bright. It consists of a large living room with kitchen and dining area, separate bedroom facing the quiet yard, and a bathroom with tub, a bidet, washing machine and dryer. The apartment is furnished with modern furniture, in cheerful colors, and has two terraces, facing the yard and the street. It is bright, pleasant and comfortable. Suitable for a single person or a couple.