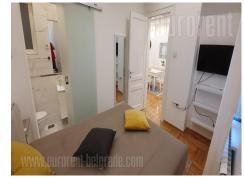

An excellent, renovated apartment in a nice location in Vracar. It is situated in the near vicinity of Kalenic green market, in a very busy zone of the city with plenty of restaurants, coffee shops, stores and several cultural institutions. The apartment is housed on the third floor of an older but well maintained building with an elevator. It consists of a small entrance hallway, and centrally positioned dining room which leads to all rooms and kitchen. Kitchen is new, fully equipped, while dining room is comfortable and modern. Each of two bedrooms are with a bathroom of its own and king size bed. Guest toilet is placed in the central part, as well. Dining room leads to a terrace facing the building's yard. The apartment is in excellent condition, modern, with new furniture and plenty of details. Suitable for a single person, couple or a small family.