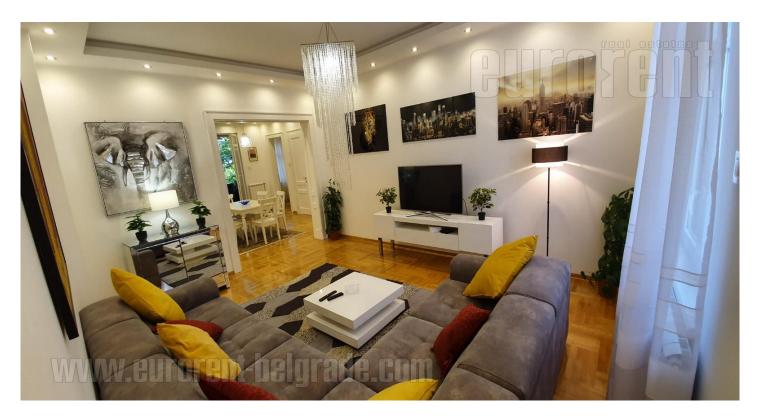

An excellent, renovated apartment in a nice location in Vracar. It is situated in the near vicinity of Kalenic green market, in a very busy zone of the city with plenty of restaurants, coffee shops, stores and several cultural institutions. The apartment is housed on the third floor of an older but well maintained building with an elevator. It consists of a small entrance hallway, and centrally positioned dining room which leads to all rooms and kitchen. Kitchen is new, fully equipped, while dining room is comfortable and modern. Each of two bedrooms are with a bathroom of its own and king size bed. Guest toilet is placed in the central part, as well. Dining room leads to a terrace facing the building's yard. The apartment is in excellent condition, modern, with new furniture and plenty of details. Suitable for a single person, couple or a small family.