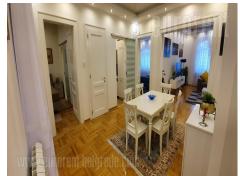

An excellent, renovated apartment in a nice location in Vracar. It is situated in the near vicinity of Kalenic green market, in a very busy zone of the city with plenty of restaurants, coffee shops, stores and several cultural institutions. The apartment is housed on the third floor of an older but well maintained building with an elevator. It consists of a small entrance hallway, and centrally positioned dining room which leads to all rooms and kitchen. Kitchen is new, fully equipped, while dining room is comfortable and modern. Each of two bedrooms are with a bathroom of its own and king size bed. Guest toilet is placed in the central part, as well. Dining room leads to a terrace facing the building's yard. The apartment is in excellent condition, modern, with new furniture and plenty of details. Suitable for a single person, couple or a small family.