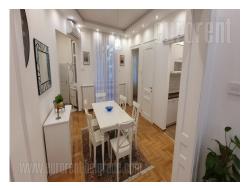

An excellent, renovated apartment in a nice location in Vracar. It is situated in the near vicinity of Kalenic green market, in a very busy zone of the city with plenty of restaurants, coffee shops, stores and several cultural institutions. The apartment is housed on the third floor of an older but well maintained building with an elevator. It consists of a small entrance hallway, and centrally positioned dining room which leads to all rooms and kitchen. Kitchen is new, fully equipped, while dining room is comfortable and modern. Each of two bedrooms are with a bathroom of its own and king size bed. Guest toilet is placed in the central part, as well. Dining room leads to a terrace facing the building's yard. The apartment is in excellent condition, modern, with new furniture and plenty of details. Suitable for a single person, couple or a small family.