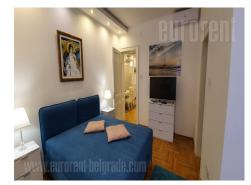

An excellent, renovated apartment in a nice location in Vracar. It is situated in the near vicinity of Kalenic green market, in a very busy zone of the city with plenty of restaurants, coffee shops, stores and several cultural institutions. The apartment is housed on the third floor of an older but well maintained building with an elevator. It consists of a small entrance hallway, and centrally positioned dining room which leads to all rooms and kitchen. Kitchen is new, fully equipped, while dining room is comfortable and modern. Each of two bedrooms are with a bathroom of its own and king size bed. Guest toilet is placed in the central part, as well. Dining room leads to a terrace facing the building's yard. The apartment is in excellent condition, modern, with new furniture and plenty of details. Suitable for a single person, couple or a small family.