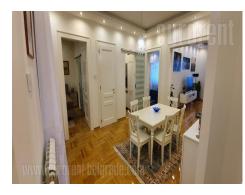

An excellent, renovated apartment in a nice location in Vracar. It is situated in the near vicinity of Kalenic green market, in a very busy zone of the city with plenty of restaurants, coffee shops, stores and several cultural institutions. The apartment is housed on the third floor of an older but well maintained building with an elevator. It consists of a small entrance hallway, and centrally positioned dining room which leads to all rooms and kitchen. Kitchen is new, fully equipped, while dining room is comfortable and modern. Each of two bedrooms are with a bathroom of its own and king size bed. Guest toilet is placed in the central part, as well. Dining room leads to a terrace facing the building's yard. The apartment is in excellent condition, modern, with new furniture and plenty of details. Suitable for a single person, couple or a small family.