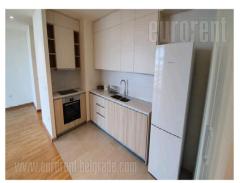

Luxurious apartment in Belgrade Waterfront building complex, in the BW Vista building which has a phenomenal panoramic view of the Sava River, Ada bridge and New Belgrade. The apartment features a living room connected to dining area and a kitchen, master bedroom, two additional bedrooms, two bathrooms, toilet, laundry room, pantry and terrace. The apartment is brand new, unoccupied, semi-furnished with the possibility of making differnt arrangements, depending on the need. There are two parking spaces at disposal (included in the price), which are in an excellent position in the building and the tenant storage. The apartment is connected to central heating system, while each room is air conditioned. There is internet connection and cable TV, as well as video intercom. The building has 24 hour security and reception service. There is a Maxi shop in the building, Gallery shopping mall is located within 300 meter distance and it takes a few minute walk from the building itself to reach the Sava Promenade.