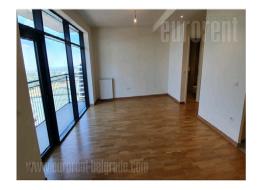

Luxurious apartment in Belgrade Waterfront building complex, in the BW Vista building which has a phenomenal panoramic view of the Sava River, Ada bridge and New Belgrade. The apartment features a living room connected to dining area and a kitchen, master bedroom, two additional bedrooms, two bathrooms, toilet, laundry room, pantry and terrace. The apartment is brand new, unoccupied, semi-furnished with the possibility of making differnt arrangements, depending on the need. There are two parking spaces at disposal (included in the price), which are in an excellent position in the building and the tenant storage. The apartment is connected to central heating system, while each room is air conditioned. There is internet connection and cable TV, as well as video intercom. The building has 24 hour security and reception service. There is a Maxi shop in the building, Gallery shopping mall is located within 300 meter distance and it takes a few minute walk from the building itself to reach the Sava Promenade.