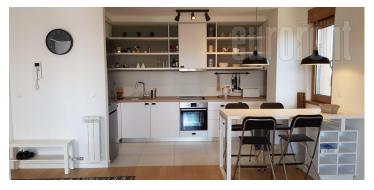

Attractive apartment, located in a new residential complex A Block. Location within a few minute walking distance from Delta city, Belville, on a position well connected to highway inclusion, Dedinje and Senjak through Ada bridge. Beautiful, luxurious neighborhood, with plenty of green surfaces and a maintained parking zone free of charge. The apartment features a living room with dining area and modernly equipped kitchen and dining room. This area has access to a terrace. Sleeping block has one bedroom, a bathroom with a shower cabin and a washing machine. New, modern interior, equipped with high quality elements, parquet, carpentry and ceramics. Bright and highly comfortable space. Suitable for a modern businessman.