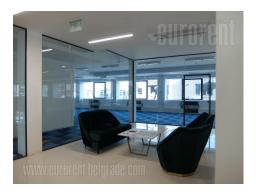

## #42775, Rent - Office space, Belgrade, TOŠIN BUNAR

The business complex is positioned in the most accessible and attractive location in Belgrade for business activities. It is situated in the part of New Belgrade that represents the central business zone of the capital. Nikola Tesla Airport is at only ten minutes driving distance, while the city center can be reached in 15 minutes. In the vicinity of the complex there is a large business park, retail facilities, as well as numerous projects that are currently under construction or in the planning phase. The building is spread over seven levels, each of about 1,300 m<sup>2</sup>. The levels can be divided into smaller units, 240 m<sup>2</sup>, 485 m<sup>2</sup>, 880 m<sup>2</sup> and 990 m<sup>2</sup>. The levels are organized as open space, with the option of dividing the space according to the lessor wishes. Heating and cooling is performed by heat pumps, and ventilation via highly efficient recuperative chambers located on the roof of the building. Possibility of renting parking or garage spaces. An excellent address for performing various business activities.