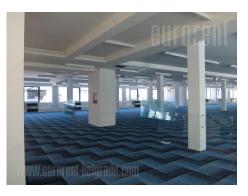

## #42775, Rent - Office space, Belgrade, TOŠIN BUNAR

The business complex is positioned in the most accessible and attractive location in Belgrade for business activities. It is situated in the part of New Belgrade that represents the central business zone of the capital. Nikola Tesla Airport is at only ten minutes driving distance, while the city center can be reached in 15 minutes. In the vicinity of the complex there is a large business park, retail facilities, as well as numerous projects that are currently under construction or in the planning phase. The building is spread over seven levels, each of about 1,300 m<sup>2</sup>. The levels can be divided into smaller units, 240 m<sup>2</sup>, 485 m<sup>2</sup>, 880 m<sup>2</sup> and 990 m<sup>2</sup>. The levels are organized as open space, with the option of dividing the space according to the lessor wishes. Heating and cooling is performed by heat pumps, and ventilation via highly efficient recuperative chambers located on the roof of the building. Possibility of renting parking or garage spaces. An excellent address for performing various business activities.