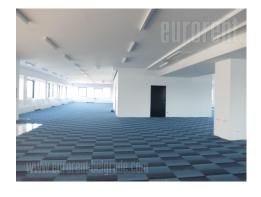

## #42775, Rent - Office space, Belgrade, TOŠIN BUNAR

The business complex is positioned in the most accessible and attractive location in Belgrade for business activities. It is situated in the part of New Belgrade that represents the central business zone of the capital. Nikola Tesla Airport is at only ten minutes driving distance, while the city center can be reached in 15 minutes. In the vicinity of the complex there is a large business park, retail facilities, as well as numerous projects that are currently under construction or in the planning phase. The building is spread over seven levels, each of about 1,300 m<sup>2</sup>. The levels can be divided into smaller units, 240 m<sup>2</sup>, 485 m<sup>2</sup>, 880 m<sup>2</sup> and 990 m<sup>2</sup>. The levels are organized as open space, with the option of dividing the space according to the lessor wishes. Heating and cooling is performed by heat pumps, and ventilation via highly efficient recuperative chambers located on the roof of the building. Possibility of renting parking or garage spaces. An excellent address for performing various business activities.