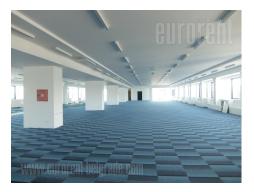

## #42775, Rent - Office space, Belgrade, TOŠIN BUNAR

The business complex is positioned in the most accessible and attractive location in Belgrade for business activities. It is situated in the part of New Belgrade that represents the central business zone of the capital. Nikola Tesla Airport is at only ten minutes driving distance, while the city center can be reached in 15 minutes. In the vicinity of the complex there is a large business park, retail facilities, as well as numerous projects that are currently under construction or in the planning phase. The building is spread over seven levels, each of about 1,300 m<sup>2</sup>. The levels can be divided into smaller units, 240 m<sup>2</sup>, 485 m<sup>2</sup>, 880 m<sup>2</sup> and 990 m<sup>2</sup>. The levels are organized as open space, with the option of dividing the space according to the lessor wishes. Heating and cooling is performed by heat pumps, and ventilation via highly efficient recuperative chambers located on the roof of the building. Possibility of renting parking or garage spaces. An excellent address for performing various business activities.