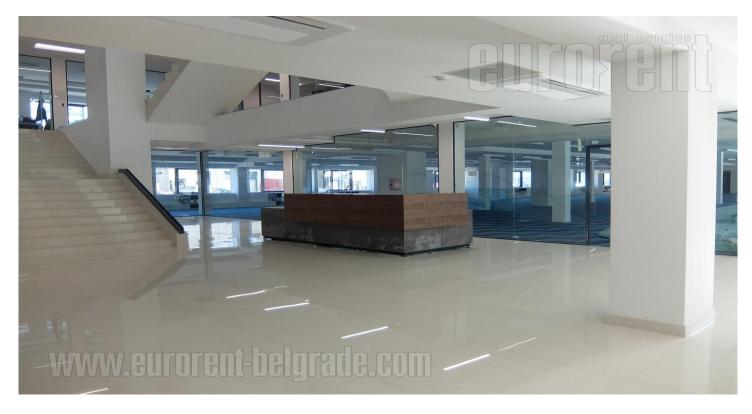

## #42775, Rent - Office space, Belgrade, TOŠIN BUNAR

The business complex is positioned in the most accessible and attractive location in Belgrade for business activities. It is situated in the part of New Belgrade that represents the central business zone of the capital. Nikola Tesla Airport is at only ten minutes driving distance, while the city center can be reached in 15 minutes. In the vicinity of the complex there is a large business park, retail facilities, as well as numerous projects that are currently under construction or in the planning phase. The building is spread over seven levels, each of about 1,300 m<sup>2</sup>. The levels can be divided into smaller units, 240 m<sup>2</sup>, 485 m<sup>2</sup>, 880 m<sup>2</sup> and 990 m<sup>2</sup>. The levels are organized as open space, with the option of dividing the space according to the lessor wishes. Heating and cooling is performed by heat pumps, and ventilation via highly efficient recuperative chambers located on the roof of the building. Possibility of renting parking or garage spaces. An excellent address for performing various business activities.