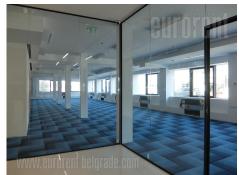

## #42775, Rent - Office space, Belgrade, TOŠIN BUNAR

The business complex is positioned in the most accessible and attractive location in Belgrade for business activities. It is situated in the part of New Belgrade that represents the central business zone of the capital. Nikola Tesla Airport is at only ten minutes driving distance, while the city center can be reached in 15 minutes. In the vicinity of the complex there is a large business park, retail facilities, as well as numerous projects that are currently under construction or in the planning phase. The building is spread over seven levels, each of about 1,300 m<sup>2</sup>. The levels can be divided into smaller units, 240 m<sup>2</sup>, 485 m<sup>2</sup>, 880 m<sup>2</sup> and 990 m<sup>2</sup>. The levels are organized as open space, with the option of dividing the space according to the lessor wishes. Heating and cooling is performed by heat pumps, and ventilation via highly efficient recuperative chambers located on the roof of the building. Possibility of renting parking or garage spaces. An excellent address for performing various business activities.