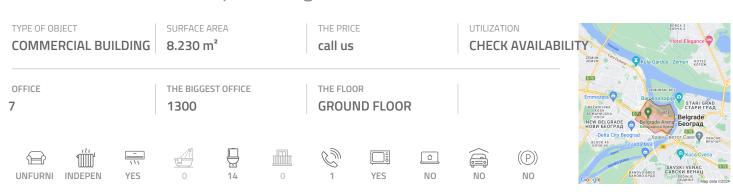

## #42775, Rent - Office space, Belgrade, TOŠIN BUNAR

The business complex is positioned in the most accessible and attractive location in Belgrade for business activities. It is situated in the part of New Belgrade that represents the central business zone of the capital. Nikola Tesla Airport is at only ten minutes driving distance, while the city center can be reached in 15 minutes. In the vicinity of the complex there is a large business park, retail facilities, as well as numerous projects that are currently under construction or in the planning phase. The building is spread over seven levels, each of about 1,300 m<sup>2</sup>. The levels can be divided into smaller units, 240 m<sup>2</sup>, 485 m<sup>2</sup>, 880 m<sup>2</sup> and 990 m<sup>2</sup>. The levels are organized as open space, with the option of dividing the space according to the lessor wishes. Heating and cooling is performed by heat pumps, and ventilation via highly efficient recuperative chambers located on the roof of the building. Possibility of renting parking or garage spaces. An excellent address for performing various business activities.