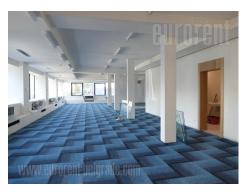

## #42775, Rent - Office space, Belgrade, TOŠIN BUNAR

The business complex is positioned in the most accessible and attractive location in Belgrade for business activities. It is situated in the part of New Belgrade that represents the central business zone of the capital. Nikola Tesla Airport is at only ten minutes driving distance, while the city center can be reached in 15 minutes. In the vicinity of the complex there is a large business park, retail facilities, as well as numerous projects that are currently under construction or in the planning phase. The building is spread over seven levels, each of about 1,300 m<sup>2</sup>. The levels can be divided into smaller units, 240 m<sup>2</sup>, 485 m<sup>2</sup>, 880 m<sup>2</sup> and 990 m<sup>2</sup>. The levels are organized as open space, with the option of dividing the space according to the lessor wishes. Heating and cooling is performed by heat pumps, and ventilation via highly efficient recuperative chambers located on the roof of the building. Possibility of renting parking or garage spaces. An excellent address for performing various business activities.