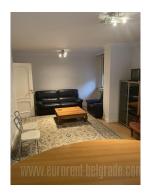

A good apartment organized as business space situated in older, well maintained building, close to St Sava temple and Slavija square. The street is nice and quiet, suitable for a comfortable working environment. The space is fully renovated, with PVC windows, excellent parquet, and new bathroom. It consists of one large and one small office. This comfortable space is furnished in attractive way.