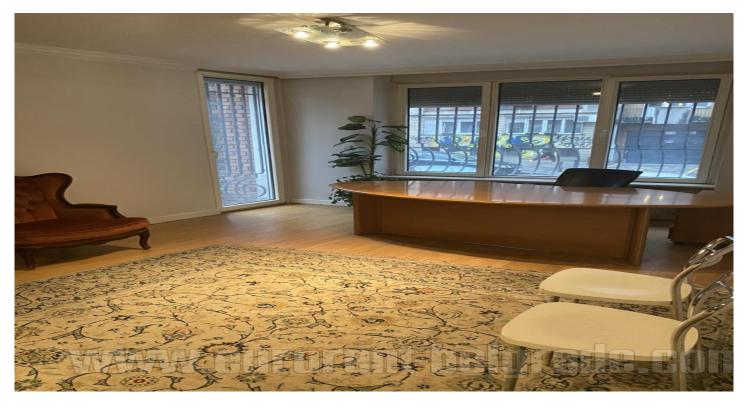

A good apartment organized as business space situated in older, well maintained building, close to St Sava temple and Slavija square. The street is nice and quiet, suitable for a comfortable working environment. The space is fully renovated, with PVC windows, excellent parquet, and new bathroom. It consists of one large and one small office. This comfortable space is furnished in attractive way.