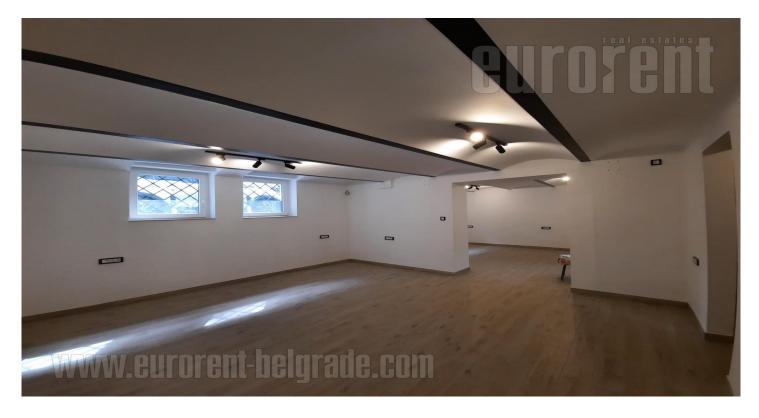

A very good apartment adapted into office space is situated in an older well maintained building, positioned in most beautiful part of Vracar plateau, in the vicinity of Temple of St. Sava. Numerous well known cafes and restaurants are located in this neighborhood. Also, public transportation stop with several transport options is situated within few minute walking distance. The space is housed on the ground floor. It has functional structure with a large room organised as open space abundant with natural light. Fully equipped kitchen and bathroom are at disposal as well. Suitable for a variety of business activities.