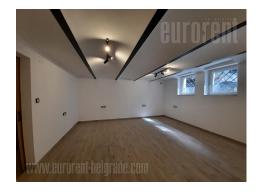

A very good apartment adapted into office space is situated in an older well maintained building, positioned in most beautiful part of Vracar plateau, in the vicinity of Temple of St. Sava. Numerous well known cafes and restaurants are located in this neighborhood. Also, public transportation stop with several transport options is situated within few minute walking distance. The space is housed on the ground floor. It has functional structure with a large room organised as open space abundant with natural light. Fully equipped kitchen and bathroom are at disposal as well. Suitable for a variety of business activities.