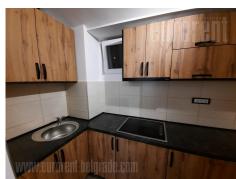

A very good apartment adapted into office space is situated in an older well maintained building, positioned in most beautiful part of Vracar plateau, in the vicinity of Temple of St. Sava. Numerous well known cafes and restaurants are located in this neighborhood. Also, public transportation stop with several transport options is situated within few minute walking distance. The space is housed on the ground floor. It has functional structure with a large room organised as open space abundant with natural light. Fully equipped kitchen and bathroom are at disposal as well. Suitable for a variety of business activities.