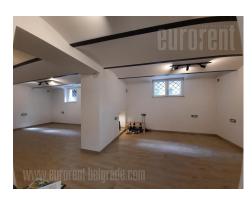

A very good apartment adapted into office space is situated in an older well maintained building, positioned in most beautiful part of Vracar plateau, in the vicinity of Temple of St. Sava. Numerous well known cafes and restaurants are located in this neighborhood. Also, public transportation stop with several transport options is situated within few minute walking distance. The space is housed on the ground floor. It has functional structure with a large room organised as open space abundant with natural light. Fully equipped kitchen and bathroom are at disposal as well. Suitable for a variety of business activities.