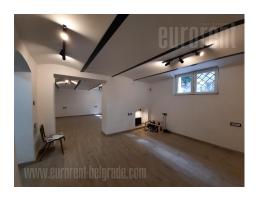

A very good apartment adapted into office space is situated in an older well maintained building, positioned in most beautiful part of Vracar plateau, in the vicinity of Temple of St. Sava. Numerous well known cafes and restaurants are located in this neighborhood. Also, public transportation stop with several transport options is situated within few minute walking distance. The space is housed on the ground floor. It has functional structure with a large room organised as open space abundant with natural light. Fully equipped kitchen and bathroom are at disposal as well. Suitable for a variety of business activities.