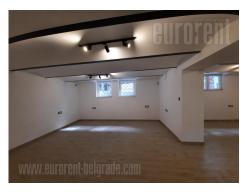

A very good apartment adapted into office space is situated in an older well maintained building, positioned in most beautiful part of Vracar plateau, in the vicinity of Temple of St. Sava. Numerous well known cafes and restaurants are located in this neighborhood. Also, public transportation stop with several transport options is situated within few minute walking distance. The space is housed on the ground floor. It has functional structure with a large room organised as open space abundant with natural light. Fully equipped kitchen and bathroom are at disposal as well. Suitable for a variety of business activities.