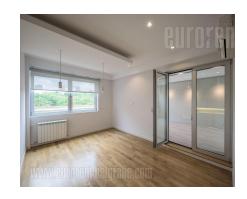

Business space of 220 m<sup>2</sup> on the fifth floor of a business-residential building. The space is three-side oriented, fully air conditioned and contains:

- reception desk in the central part,
- completely new kitchen with appliances (refrigerator, dishwasher, induction hob),
- two bathrooms (with shower)
- five offices with access to the terraces of the building
- technical room.
- one parking space in the garage, on the ramp (there are parking spaces around the building, free of charge, it is not zoned). The space was completely renovated in July 2021, when the space was equipped with all the necessary installations, including