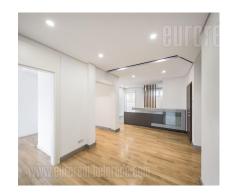

Business space of 220 m<sup>2</sup> on the fifth floor of a business-residential building. The space is three-side oriented, fully air conditioned and contains:

- reception desk in the central part,
- completely new kitchen with appliances (refrigerator, dishwasher, induction hob),
- two bathrooms (with shower)
- five offices with access to the terraces of the building
- technical room.
- one parking space in the garage, on the ramp (there are parking spaces around the building, free of charge, it is not zoned). The space was completely renovated in July 2021, when the space was equipped with all the necessary installations, including