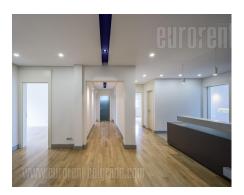

Business space of 220 m<sup>2</sup> on the fifth floor of a business-residential building. The space is three-side oriented, fully air conditioned and contains:

- reception desk in the central part,
- completely new kitchen with appliances (refrigerator, dishwasher, induction hob),
- two bathrooms (with shower)
- five offices with access to the terraces of the building
- technical room.
- one parking space in the garage, on the ramp (there are parking spaces around the building, free of charge, it is not zoned). The space was completely renovated in July 2021, when the space was equipped with all the necessary installations, including

the computer network for connection to the rack. Possibility to connect to optical SBB internet within one month. The building has an elevator, security service and 24 hours complete video surveillance.