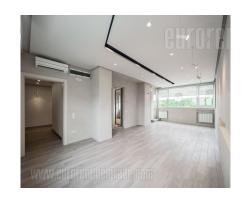

Business space of 220 m<sup>2</sup> on the fifth floor of a business-residential building. The space is three-side oriented, fully air conditioned and contains:

- reception desk in the central part,
- completely new kitchen with appliances (refrigerator, dishwasher, induction hob),
- two bathrooms (with shower)
- five offices with access to the terraces of the building
- technical room.
- one parking space in the garage, on the ramp (there are parking spaces around the building, free of charge, it is not zoned). The space was completely renovated in July 2021, when the space was equipped with all the necessary installations, including