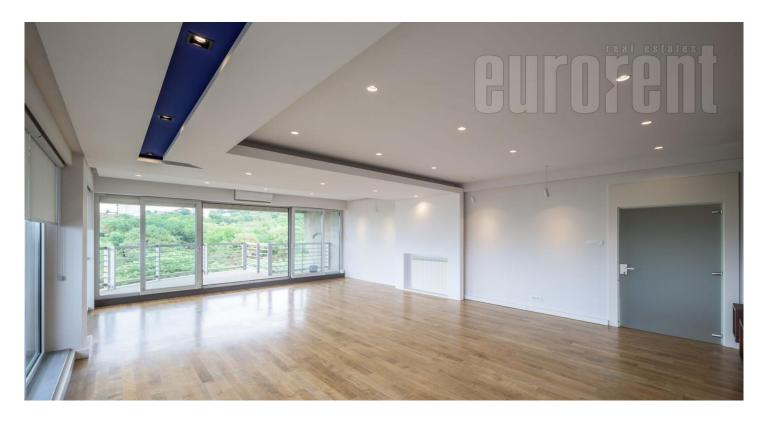

Business space of 220 m<sup>2</sup> on the fifth floor of a business-residential building. The space is three-side oriented, fully air conditioned and contains:

- reception desk in the central part,
- completely new kitchen with appliances (refrigerator, dishwasher, induction hob),
- two bathrooms (with shower)
- five offices with access to the terraces of the building
- technical room.
- one parking space in the garage, on the ramp (there are parking spaces around the building, free of charge, it is not zoned). The space was completely renovated in July 2021, when the space was equipped with all the necessary installations, including

the computer network for connection to the rack. Possibility to connect to optical SBB internet within one month. The building has an elevator, security service and 24 hours complete video surveillance.