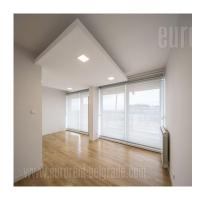

Business space of 220 m<sup>2</sup> on the fifth floor of a business-residential building. The space is three-side oriented, fully air conditioned and contains:

- reception desk in the central part,
- completely new kitchen with appliances (refrigerator, dishwasher, induction hob),
- two bathrooms (with shower)
- five offices with access to the terraces of the building
- technical room.
- one parking space in the garage, on the ramp (there are parking spaces around the building, free of charge, it is not zoned). The space was completely renovated in July 2021, when the space was equipped with all the necessary installations, including

the computer network for connection to the rack. Possibility to connect to optical SBB internet within one month. The building has an elevator, security service and 24 hours complete video surveillance.