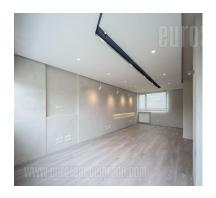

Business space of 220 m<sup>2</sup> on the fifth floor of a business-residential building. The space is three-side oriented, fully air conditioned and contains:

- reception desk in the central part,
- completely new kitchen with appliances (refrigerator, dishwasher, induction hob),
- two bathrooms (with shower)
- five offices with access to the terraces of the building
- technical room.
- one parking space in the garage, on the ramp (there are parking spaces around the building, free of charge, it is not zoned). The space was completely renovated in July 2021, when the space was equipped with all the necessary installations, including