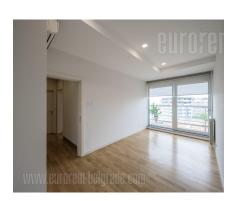

Business space of 220 m<sup>2</sup> on the fifth floor of a business-residential building. The space is three-side oriented, fully air conditioned and contains:

- reception desk in the central part,
- completely new kitchen with appliances (refrigerator, dishwasher, induction hob),
- two bathrooms (with shower)
- five offices with access to the terraces of the building
- technical room.
- one parking space in the garage, on the ramp (there are parking spaces around the building, free of charge, it is not zoned). The space was completely renovated in July 2021, when the space was equipped with all the necessary installations, including

the computer network for connection to the rack. Possibility to connect to optical SBB internet within one month. The building has an elevator, security service and 24 hours complete video surveillance.