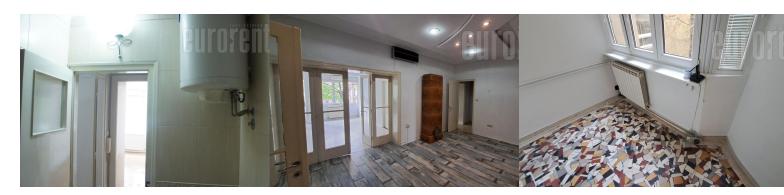

Nice apartment with characteristic high ceilings situated in an attractive location on Dorcol, near Skadarlija and Strahinjica bana street. Great location for all who want to be at the heart of city events. The building has a beautiful entrance, preserved, in marble. The apartment is housed in a pre-war building, with an elevator and two-side orientation. It is the only one apartment on the floor and has two entrances. The space consists of the entrance area and the central anteroom which lead to all rooms. Two spacious rooms facing the street, bright and sunny. The large bathroom is accessible both from one room and the hallway. In the hall is a large tiled stove with built-in heaters. In the second part of the apartment there are kitchenette, toilet, two smaller rooms, a large glassed-in terrace with radiator, and a second entrance to the apartment. The interior has been renovated, with suspended ceilings and halogen lighting. The floor is covered with parquet, while laminate and tiles in the economic part. It is suitable for living and for а business activity well.