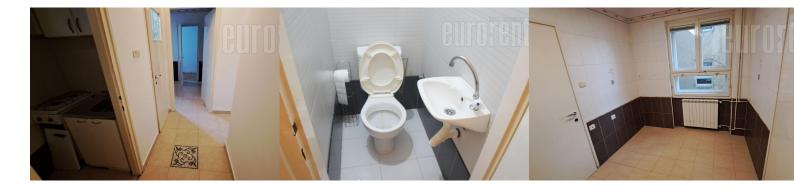

Nice apartment with characteristic high ceilings situated in an attractive location on Dorcol, near Skadarlija and Strahinjica bana street. Great location for all who want to be at the heart of city events. The building has a beautiful entrance, preserved, in marble. The apartment is housed in a pre-war building, with an elevator and two-side orientation. It is the only one apartment on the floor and has two entrances. The space consists of the entrance area and the central anteroom which lead to all rooms. Two spacious rooms facing the street, bright and sunny. The large bathroom is accessible both from one room and the hallway. In the hall is a large tiled stove with built-in heaters. In the second part of the apartment there are kitchenette, toilet, two smaller rooms, a large glassed-in terrace with radiator, and a second entrance to the apartment. The interior has been renovated, with suspended ceilings and halogen lighting. The floor is covered with parquet, while laminate and tiles in the economic part. It is suitable for living and for а business activity well.