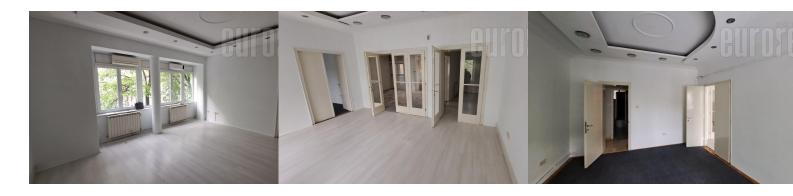

Nice apartment with characteristic high ceilings situated in an attractive location on Dorcol, near Skadarlija and Strahinjica bana street. Great location for all who want to be at the heart of city events. The building has a beautiful entrance, preserved, in marble. The apartment is housed in a pre-war building, with an elevator and two-side orientation. It is the only one apartment on the floor and has two entrances. The space consists of the entrance area and the central anteroom which lead to all rooms. Two spacious rooms facing the street, bright and sunny. The large bathroom is accessible both from one room and the hallway. In the hall is a large tiled stove with built-in heaters. In the second part of the apartment there are kitchenette, toilet, two smaller rooms, a large glassed-in terrace with radiator, and a second entrance to the apartment. The interior has been renovated, with suspended ceilings and halogen lighting. The floor is covered with parquet, while laminate and tiles in the economic part. It is suitable for living and for а business activity well.