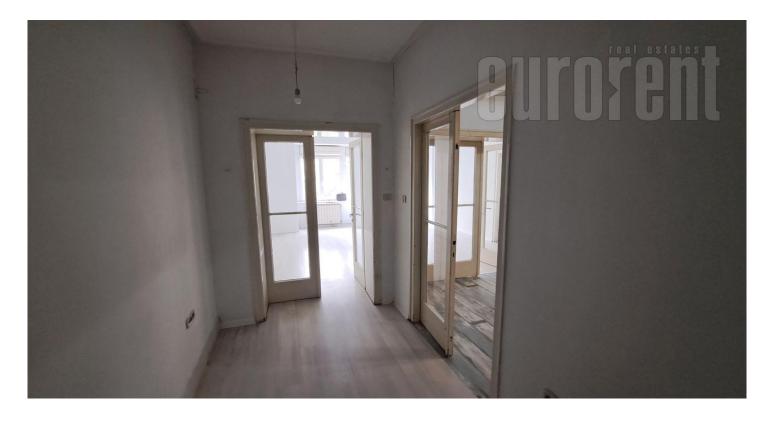

Nice apartment with characteristic high ceilings situated in an attractive location on Dorcol, near Skadarlija and Strahinjica bana street. Great location for all who want to be at the heart of city events. The building has a beautiful entrance, preserved, in marble. The apartment is housed in a pre-war building, with an elevator and two-side orientation. It is the only one apartment on the floor and has two entrances. The space consists of the entrance area and the central anteroom which lead to all rooms. Two spacious rooms facing the street, bright and sunny. The large bathroom is accessible both from one room and the hallway. In the hall is a large tiled stove with built-in heaters. In the second part of the apartment there are kitchenette, toilet, two smaller rooms, a large glassed-in terrace with radiator, and a second entrance to the apartment. The interior has been renovated, with suspended ceilings and halogen lighting. The floor is covered with parquet, while laminate and tiles in the economic part. It is suitable for living and for а business activity well.