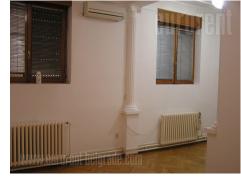

Very good business premise in relatively new building in Dedinje area, close to Beli dvor (White palace). It is situated in the ground floor and has separate entrance. The main part is open space with small kitchen with a kitchen counter. One more office with a bathroom, two toilets and a pantry of 11 m<sup>2</sup> are at disposal. The space is bright with large windows overlooking the greenery. In front of the space is a yard of 60 m<sup>2</sup> at disposal to a tenant. Suitable for a variety of business