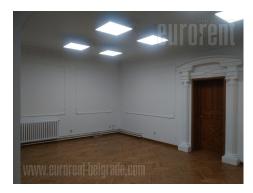

Very good business premise in relatively new building in Dedinje area, close to Beli dvor (White palace). It is situated in the ground floor and has separate entrance. The main part is open space with small kitchen with a kitchen counter. One more office with a bathroom, two toilets and a pantry of 11 m<sup>2</sup> are at disposal. The space is bright with large windows overlooking the greenery. In front of the space is a yard of 60 m<sup>2</sup> at disposal to a tenant. Suitable for a variety of business