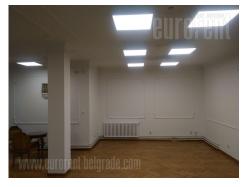

Very good business premise in relatively new building in Dedinje area, close to Beli dvor (White palace). It is situated in the ground floor and has separate entrance. The main part is open space with small kitchen with a kitchen counter. One more office with a bathroom, two toilets and a pantry of 11 m<sup>2</sup> are at disposal. The space is bright with large windows overlooking the greenery. In front of the space is a yard of 60 m<sup>2</sup> at disposal to a tenant. Suitable for a variety of business