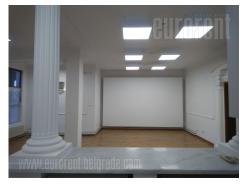

Very good business premise in relatively new building in Dedinje area, close to Beli dvor (White palace). It is situated in the ground floor and has separate entrance. The main part is open space with small kitchen with a kitchen counter. One more office with a bathroom, two toilets and a pantry of 11 m<sup>2</sup> are at disposal. The space is bright with large windows overlooking the greenery. In front of the space is a yard of 60 m<sup>2</sup> at disposal to a tenant. Suitable for a variety of business