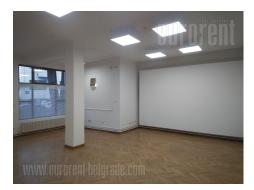

Very good business premise in relatively new building in Dedinje area, close to Beli dvor (White palace). It is situated in the ground floor and has separate entrance. The main part is open space with small kitchen with a kitchen counter. One more office with a bathroom, two toilets and a pantry of 11 m<sup>2</sup> are at disposal. The space is bright with large windows overlooking the greenery. In front of the space is a yard of 60 m<sup>2</sup> at disposal to a tenant. Suitable for a variety of business