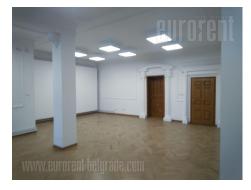

Very good business premise in relatively new building in Dedinje area, close to Beli dvor (White palace). It is situated in the ground floor and has separate entrance. The main part is open space with small kitchen with a kitchen counter. One more office with a bathroom, two toilets and a pantry of 11 m<sup>2</sup> are at disposal. The space is bright with large windows overlooking the greenery. In front of the space is a yard of 60 m<sup>2</sup> at disposal to a tenant. Suitable for a variety of business