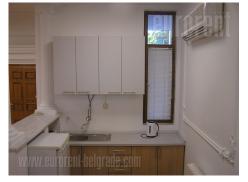

Very good business premise in relatively new building in Dedinje area, close to Beli dvor (White palace). It is situated in the ground floor and has separate entrance. The main part is open space with small kitchen with a kitchen counter. One more office with a bathroom, two toilets and a pantry of 11 m<sup>2</sup> are at disposal. The space is bright with large windows overlooking the greenery. In front of the space is a yard of 60 m<sup>2</sup> at disposal to a tenant. Suitable for a variety of business