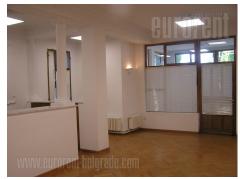

Very good business premise in relatively new building in Dedinje area, close to Beli dvor (White palace). It is situated in the ground floor and has separate entrance. The main part is open space with small kitchen with a kitchen counter. One more office with a bathroom, two toilets and a pantry of 11 m<sup>2</sup> are at disposal. The space is bright with large windows overlooking the greenery. In front of the space is a yard of 60 m<sup>2</sup> at disposal to a tenant. Suitable for a variety of business