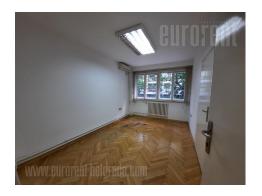

Functional apartment adapted into office space, situated in an older well maintained building, positioned in most beautiful part of Vracar plateau, in the vicinity of Temple of St. Sava. Building is surrounded with nicely maintained greenery. Numerous well known cafes and restaurants are located in this neighborhood. Also, public transportation stop with several transport options is situated within few minute walking distance. The apartment is housed on the high ground floor and it has functional room layout, with four spacious offices, each could be accessed from the central hallway. Interior is abundant with natural light, has air conditioning while the biggest office has access to a spacious terrace overlooking the yard. The space is equipped with computer network.