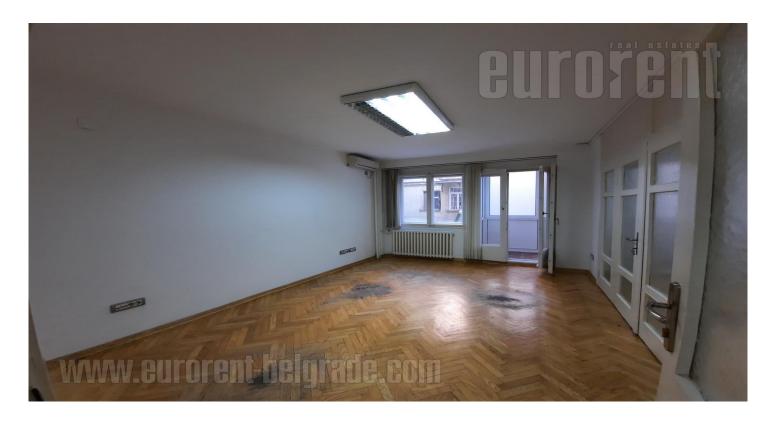

Functional apartment adapted into office space, situated in an older well maintained building, positioned in most beautiful part of Vracar plateau, in the vicinity of Temple of St. Sava. Building is surrounded with nicely maintained greenery. Numerous well known cafes and restaurants are located in this neighborhood. Also, public transportation stop with several transport options is situated within few minute walking distance. The apartment is housed on the high ground floor and it has functional room layout, with four spacious offices, each could be accessed from the central hallway. Interior is abundant with natural light, has air conditioning while the biggest office has access to a spacious terrace overlooking the yard. The space is equipped with computer network.