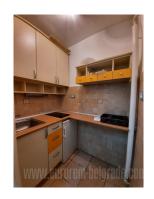

Functional apartment adapted into office space, situated in an older well maintained building, positioned in most beautiful part of Vracar plateau, in the vicinity of Temple of St. Sava. Building is surrounded with nicely maintained greenery. Numerous well known cafes and restaurants are located in this neighborhood. Also, public transportation stop with several transport options is situated within few minute walking distance. The apartment is housed on the high ground floor and it has functional room layout, with four spacious offices, each could be accessed from the central hallway. Interior is abundant with natural light, has air conditioning while the biggest office has access to a spacious terrace overlooking the yard. The space is equipped with computer network.