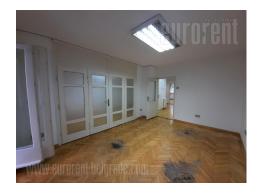

Functional apartment adapted into office space, situated in an older well maintained building, positioned in most beautiful part of Vracar plateau, in the vicinity of Temple of St. Sava. Building is surrounded with nicely maintained greenery. Numerous well known cafes and restaurants are located in this neighborhood. Also, public transportation stop with several transport options is situated within few minute walking distance. The apartment is housed on the high ground floor and it has functional room layout, with four spacious offices, each could be accessed from the central hallway. Interior is abundant with natural light, has air conditioning while the biggest office has access to a spacious terrace overlooking the yard. The space is equipped with computer network.