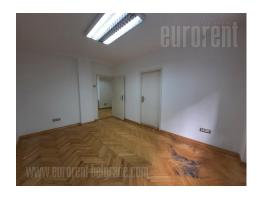

Functional apartment adapted into office space, situated in an older well maintained building, positioned in most beautiful part of Vracar plateau, in the vicinity of Temple of St. Sava. Building is surrounded with nicely maintained greenery. Numerous well known cafes and restaurants are located in this neighborhood. Also, public transportation stop with several transport options is situated within few minute walking distance. The apartment is housed on the high ground floor and it has functional room layout, with four spacious offices, each could be accessed from the central hallway. Interior is abundant with natural light, has air conditioning while the biggest office has access to a spacious terrace overlooking the yard. The space is equipped with computer network.