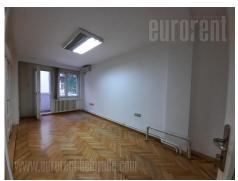

Functional apartment adapted into office space, situated in an older well maintained building, positioned in most beautiful part of Vracar plateau, in the vicinity of Temple of St. Sava. Building is surrounded with nicely maintained greenery. Numerous well known cafes and restaurants are located in this neighborhood. Also, public transportation stop with several transport options is situated within few minute walking distance. The apartment is housed on the high ground floor and it has functional room layout, with four spacious offices, each could be accessed from the central hallway. Interior is abundant with natural light, has air conditioning while the biggest office has access to a spacious terrace overlooking the yard. The space is equipped with computer network.