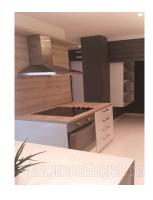

A nice apartment situated in one of the busy streets in New Belgrade. It is placed close to Sava promenade, at only few minutes walking distance from well known shopping mall Piramida. Well organized traffic connect this location with rest of the city. The apartment is housed on the seventh floor of the building with two elevators. It consists of a living room interconnected with dining room an access to a terrace. Kitchen is fully equipped and interconnected with a dining area. Bedroom is furnished with a king size bed and a closet, while bathroom with a shower cabin and a toilet are also at disposal. The apartment is functional, bright, renovated and furnished in modern manner. Suitable for a single person or a couple.