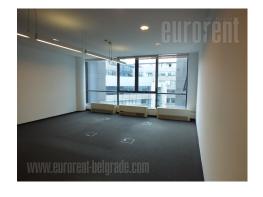

"A" class office building within commercial zone of New Belgrade, in a busy boulevard. It is immediate vicinity of Palata Srbija (government building), Arena hall, bus stops and with good traffic link to highway, airport and city center. High building standards and tehnical equippment. Reception desk, 24/7 security service, 24/7 access. Installations are carried out through floors. Unit is divided with partition walls which could be removed if necessary. Central cooling and heating system is provided, as well as fire-protection and optical cable. Location and quality makes this premises ideal address for carrying out different business