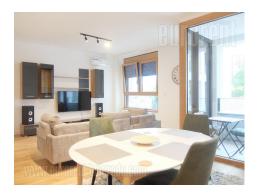

Attractive apartment situated in a new building in New Belgrade in Tresnjin cvet complex. Excellent position, well connected to the rest of the city as well as close to the highway inclusion. Modern building with video surveillance and underground garage. The apartment is housed on the second floor. It features an entrance hallway, which leads into the living room connected to dining area and a kitchen. Kitchen is fully equipped with modern, built in appliances. This part of the apartment has access to a smaller terrace. Sleeping block has one bedroom equipped with a double bed and a wardrobe. There is a bathroom with a bathtub at disposal as well as a restroom. New interior, equipped with modern furniture, high quality appliances, parquet, ceramics and lighting. One parking space in building's garage is available with the apartment. Property suitable for one person or a couple.