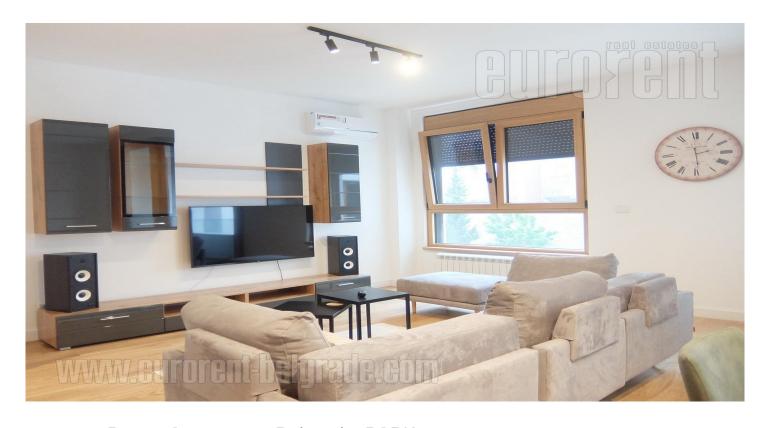

Attractive apartment situated in a new building in New Belgrade in Tresnjin cvet complex. Excellent position, well connected to the rest of the city as well as close to the highway inclusion. Modern building with video surveillance and underground garage. The apartment is housed on the second floor. It features an entrance hallway, which leads into the living room connected to dining area and a kitchen. Kitchen is fully equipped with modern, built in appliances. This part of the apartment has access to a smaller terrace. Sleeping block has one bedroom equipped with a double bed and a wardrobe. There is a bathroom with a bathtub at disposal as well as a restroom. New interior, equipped with modern furniture, high quality appliances, parquet, ceramics and lighting. One parking space in building's garage is available with the apartment. Property suitable for one person or a couple.