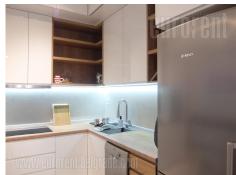

Attractive apartment situated in a new building in New Belgrade in Tresnjin cvet complex. Excellent position, well connected to the rest of the city as well as close to the highway inclusion. Modern building with video surveillance and underground garage. The apartment is housed on the second floor. It features an entrance hallway, which leads into the living room connected to dining area and a kitchen. Kitchen is fully equipped with modern, built in appliances. This part of the apartment has access to a smaller terrace. Sleeping block has one bedroom equipped with a double bed and a wardrobe. There is a bathroom with a bathtub at disposal as well as a restroom. New interior, equipped with modern furniture, high quality appliances, parquet, ceramics and lighting. One parking space in building's garage is available with the apartment. Property suitable for one person or a couple.