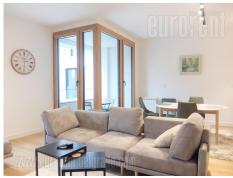

Attractive apartment situated in a new building in New Belgrade in Tresnjin cvet complex. Excellent position, well connected to the rest of the city as well as close to the highway inclusion. Modern building with video surveillance and underground garage. The apartment is housed on the second floor. It features an entrance hallway, which leads into the living room connected to dining area and a kitchen. Kitchen is fully equipped with modern, built in appliances. This part of the apartment has access to a smaller terrace. Sleeping block has one bedroom equipped with a double bed and a wardrobe. There is a bathroom with a bathtub at disposal as well as a restroom. New interior, equipped with modern furniture, high quality appliances, parquet, ceramics and lighting. One parking space in building's garage is available with the apartment. Property suitable for one person or a couple.